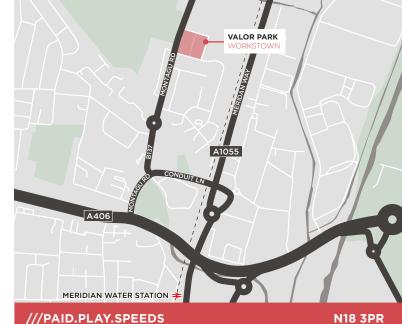

| ROAD                    | MILES | MINS |
|-------------------------|-------|------|
| A406 NORTH CIRCULAR     | 0.5   | 3    |
| A1055                   | 0.6   | 3    |
| A10                     | 2.0   | 4    |
| M25                     | 5.0   | 12   |
| RAIL                    | MILES | MINS |
| MERIDIAN WATER          | 0.9   | 4    |
| EDMONTON GREEN          | 1.1   | 4    |
| WHITE HART LANE         | 1.9   | 7    |
| ENFIELD                 | 4.2   | 12   |
| LONDON LIVERPOOL STREET | 8.2   | 27   |