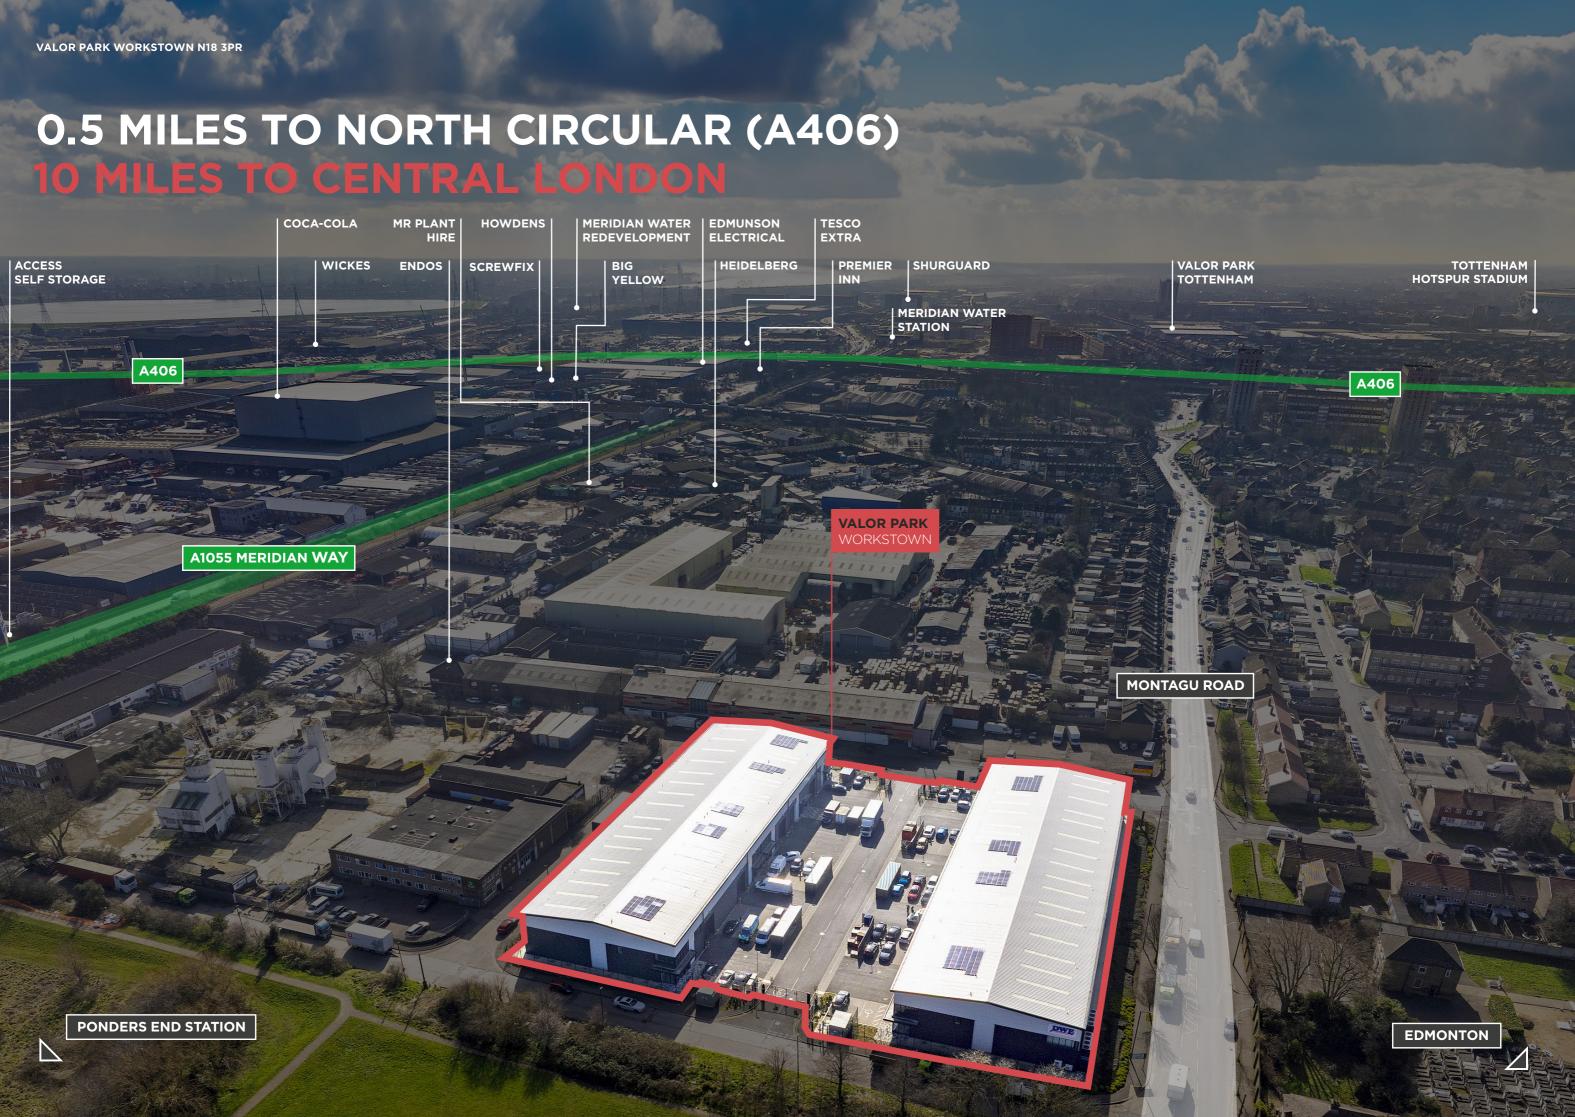

# **10 MILES TO CENTRAL LONDC**

| ROAD                    | MILES | MINS |
|-------------------------|-------|------|
| A406 NORTH CIRCULAR     | 0.5   | 3    |
| A1055                   | 0.6   | 3    |
| A10                     | 2.0   | 4    |
| M25                     | 5.0   | 12   |
| RAIL                    | MILES | MINS |
| MERIDIAN WATER          | 0.9   | 4    |
| EDMONTON GREEN          | 1.1   | 4    |
| WHITE HART LANE         | 1.9   | 7    |
| ENFIELD                 | 4.2   | 12   |
| LONDON LIVERPOOL STREET | 8.2   | 27   |

| PORTS       | MILES | MINS    |
|-------------|-------|---------|
| TILBURY     | 27.2  | 35      |
| DP WORLD    | 20.6  | 40      |
| DOVER       | 83.6  | 1 hr 30 |
| FELIXSTOWE  | 85.4  | 1 hr 25 |
| AIRPORTS    | MILES | MINS    |
| LONDON CITY | 13    | 22      |
| STANSTED    | 29.4  | 30      |
| HEATHROW    | 24.5  | 54      |