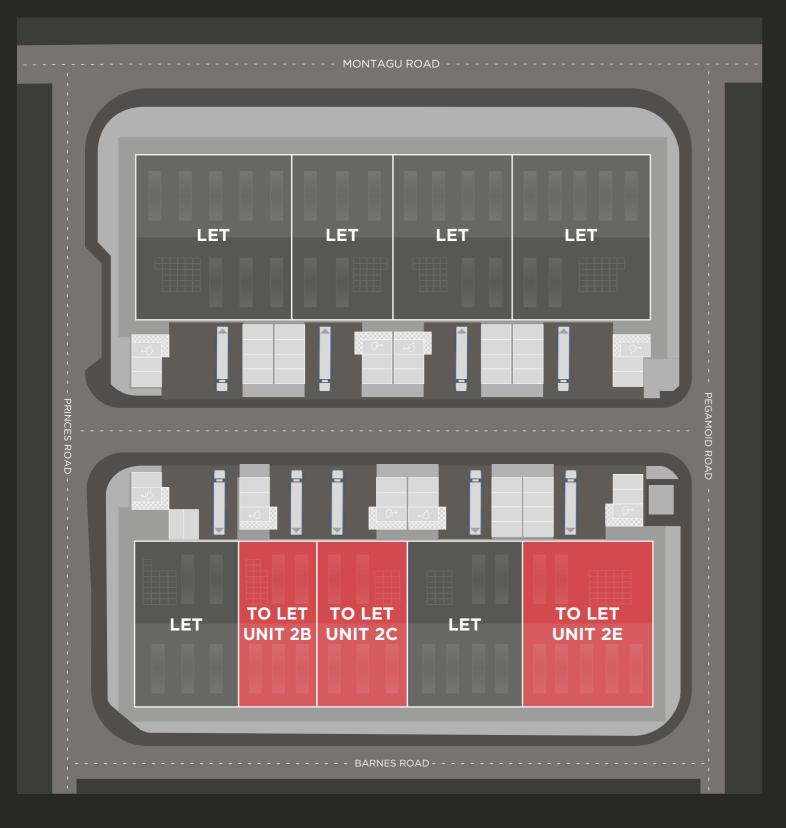

#### UNITS 2B, 2C AND 2E

The estate consists of two terraces with three available units to let. The scheme is secure and gated with dedicated parking for each unit. These warehouses have been designed to be energy efficient, for an EPC A rating. They also incorporate key ESG features, including EV charging stations, Solar PV and LED lighting.