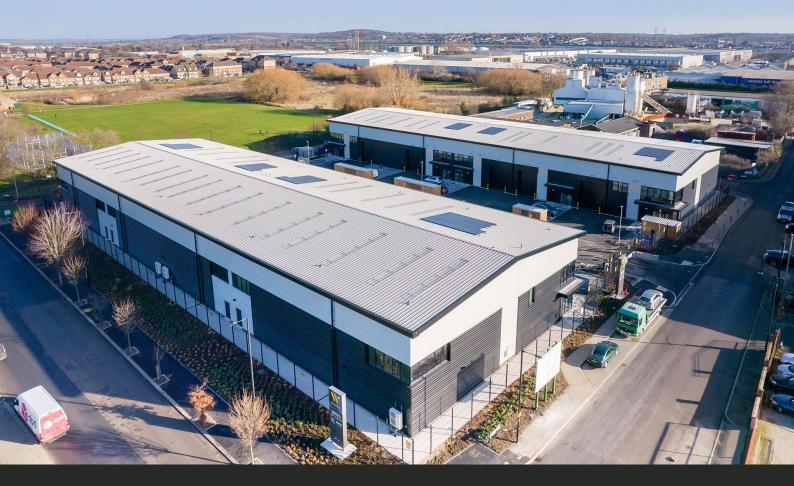

# VALOR PARK WORKSTOWN

PRIME GREATER LONDON URBAN LOGISTICS ESTATE INDUSTRIAL / WAREHOUSE UNITS WITH DIRECT ACCESS TO THE NORTH CIRCULAR (A406) 4,101 SQ FT (381 SQ M) – 9,416 SQ FT (875 SQ M) TO LET

#### UNITS 2B, 2C AND 2E

The estate consists of two terraces with three available units to let. The scheme is secure and gated with dedicated parking for each unit. These warehouses have been designed to be energy efficient, for an EPC A rating. They also incorporate key ESG features, including EV charging stations, Solar PV and LED lighting.