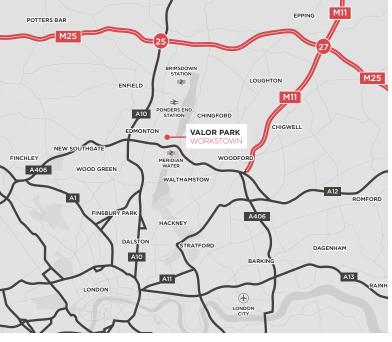

| ROAD                    | MILES | MINS |
|-------------------------|-------|------|
| A406 NORTH CIRCULAR     | 0.5   | 3    |
| A1055                   | 0.6   | 3    |
| A10                     | 2.0   | 4    |
| M25                     | 5.0   | 12   |
| RAIL                    | MILES | MINS |
| MERIDIAN WATER          | 0.9   | 4    |
| EDMONTON GREEN          | 1.1   | 4    |
| WHITE HART LANE         | 1.9   | 7    |
| ENFIELD                 | 4.2   | 12   |
| LONDON LIVERPOOL STREET | 8.2   | 27   |

| PORTS       | MILES | MINS    |
|-------------|-------|---------|
| TILBURY     | 27.2  | 35      |
| DP WORLD    | 20.6  | 40      |
| DOVER       | 83.6  | 1 hr 30 |
| FELIXSTOWE  | 85.4  | 1 hr 25 |
| AIRPORTS    | MILES | MINS    |
| LONDON CITY | 13    | 22      |
| STANSTED    | 29.4  | 30      |
| HEATHROW    | 24.5  | 54      |