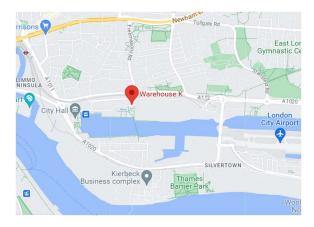

#### **LOCATION**

The property is located adjacent to the ExCel Centre in the London Borough of Newham, approximately 7 miles to the east of central London. Warehouse K is accessed directly off Western Gateway which links to Victoria Dock Road and indirectly to the A13. Customs House DLR station is within easy walking distance.