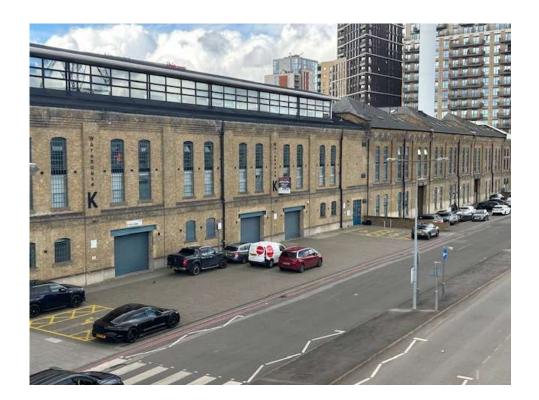

## **DESCRIPTION**

The property is a traditional docklands warehouse constructed in the 1850's.

There are 3 units on the ground floor that remain in warehouse/industrial and workshop use. Unit 1A unit is serviced by a single roller shutter door (3.77m x 2.85m) providing access onto a shared external apron used for parking and loading purposes. The unit is self-contained and has an internal height of 3.4m

#### **AMENITIES**

- Allocated Car Spaces
- 3 phase electricity
- Male and female toilets
- Roller shutter door
- External loading area