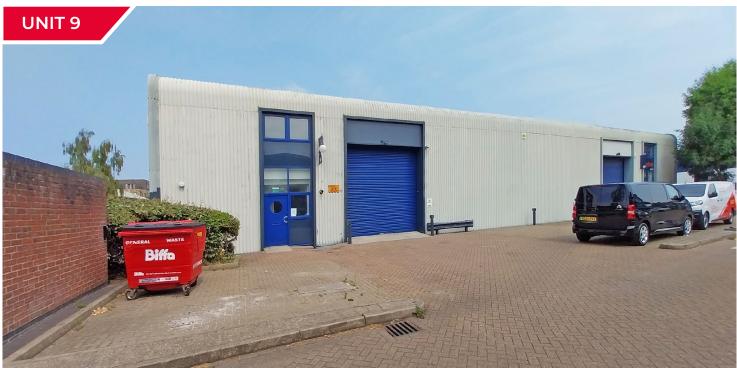

## **SPECIFICATION**

- · Fully refurbished (Unit 5 to be refurbished)
- · Gated estate with CCTV
- · Electric roller shutter door
- · 6m eaves height (Units 5 & 9) and 4.12m eaves (Unit 15)
- · First floor office accommodation (Units 5 & 9)
- · Allocated car parking spaces
- · Loading area
- · 3 phase electricity

### **ACCOMMODATION**

Available accommodation comprises of the following gross external areas:

|         | FT <sup>2</sup> | M²    | EPC    |
|---------|-----------------|-------|--------|
| UNIT 5  | 3,200           | 297.3 | TBC*   |
| UNIT 9  | 3,211           | 298.3 | TBC*   |
| UNIT 15 | 2,143           | 199.1 | B - 42 |