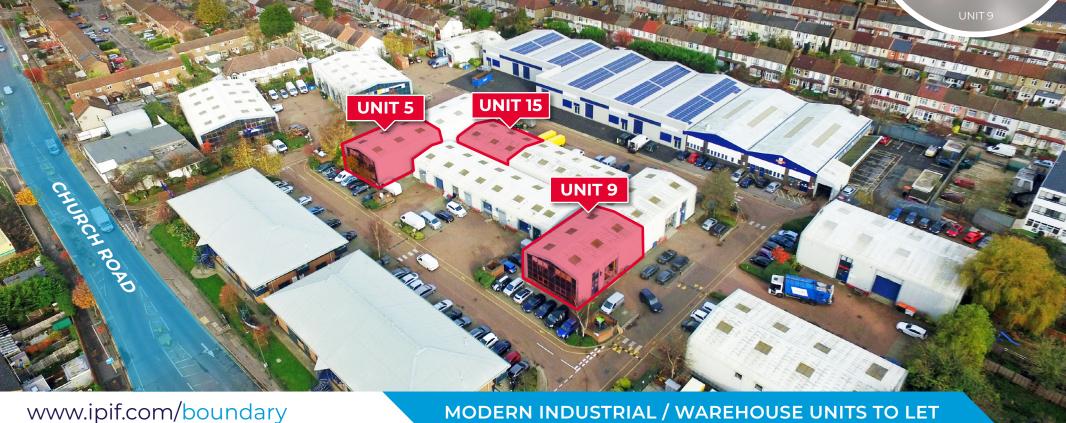

LONDON INDUSTRIAL

**BOUNDARY** BUSINESS COURT CHURCH ROAD, MITCHAM, CR4 3TD

#### **LOCATION**

Boundary Business Court is located on the eastern side of Church Road which connects with London Road (A217) to the south and Western Road (A236) to the north, equidistant between Colliers Wood and Mitcham. The A24 is circa 0.5 miles to the north of the estate, which provides access to Central London and other arterial routes of South West London and to the nearby motorway network. Belgrave Walk Tramlink Stop is approximately 0.25 miles away which provides access to Croydon and beyond, to Beckenham to the south east and Wimbledon to the North West.