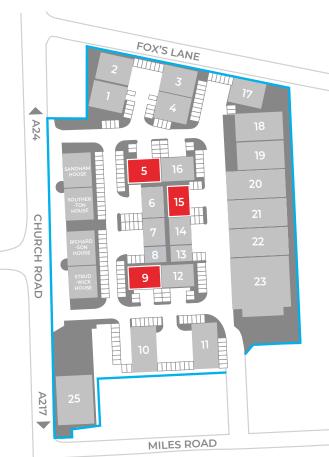

## **SPECIFICATION**

- · Fully refurbished (Unit 5 to be refurbished)
- · Gated estate with CCTV
- · Electric roller shutter door
- · 6m eaves height (Units 5 & 9) and 4.12m eaves (Unit 15)
- · First floor office accommodation (Units 5 & 9)
- · Allocated car parking spaces
- · Loading area
- · 3 phase electricity

### **ACCOMMODATION**

Available accommodation comprises of the following gross external areas:

|         | FT <sup>2</sup> | M²    | EPC    |
|---------|-----------------|-------|--------|
| UNIT 5  | 3,200           | 297.3 | TBC*   |
| UNIT 9  | 3,211           | 298.3 | TBC*   |
| UNIT 15 | 2,143           | 199.1 | B - 42 |