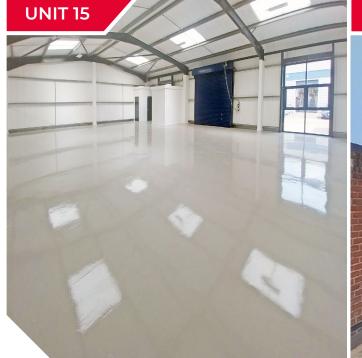

## **SPECIFICATION**

- · Fully refurbished (Unit 5 to be refurbished)
- · Gated estate with CCTV
- · Electric roller shutter door
- · 6m eaves height (Units 5 & 9) and 4.12m eaves (Unit 15)
- · First floor office accommodation (Units 5 & 9)
- · Allocated car parking spaces
- · Loading area
- · 3 phase electricity

### **ACCOMMODATION**

Available accommodation comprises of the following gross external areas:

|         | FT <sup>2</sup> | M²    | EPC    |
|---------|-----------------|-------|--------|
| UNIT 5  | 3,200           | 297.3 | TBC*   |
| UNIT 9  | 3,211           | 298.3 | TBC*   |
| UNIT 15 | 2,143           | 199.1 | B - 42 |