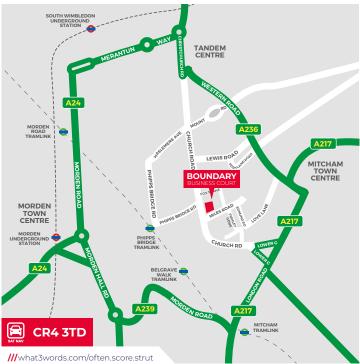

#### **LOCATION**

Boundary Business Court is located on the eastern side of Church Road which connects with London Road (A217) to the south and Western Road (A236) to the north, equidistant between Colliers Wood and Mitcham. The A24 is circa 0.5 miles to the north of the estate, which provides access to Central London and other arterial routes of South West London and to the nearby motorway network. Belgrave Walk Tramlink Stop is approximately 0.25 miles away which provides access to Croydon and beyond, to Beckenham to the south east and Wimbledon to the North West.