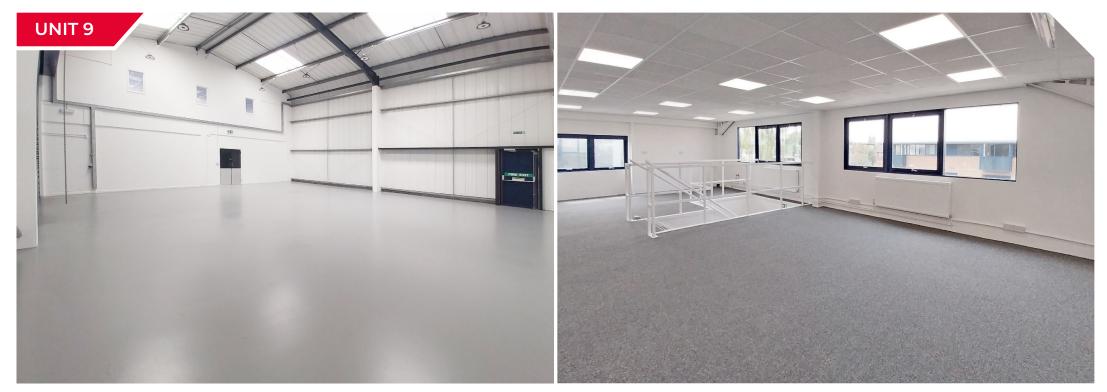

## **SPECIFICATION**

- · Fully refurbished (Unit 5 to be refurbished)
- · Gated estate with CCTV
- · Electric roller shutter door
- · 6m eaves height (Units 5 & 9) and 4.12m eaves (Unit 15)
- · First floor office accommodation (Units 5 & 9)
- · Allocated car parking spaces
- · Loading area
- · 3 phase electricity

### **ACCOMMODATION**

Available accommodation comprises of the following gross external areas:

|         | FT <sup>2</sup> | M²    | EPC    |
|---------|-----------------|-------|--------|
| UNIT 5  | 3,200           | 297.3 | TBC*   |
| UNIT 9  | 3,211           | 298.3 | TBC*   |
| UNIT 15 | 2,143           | 199.1 | B - 42 |