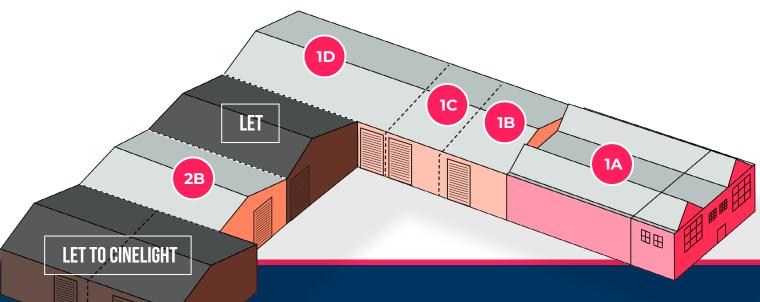

# **ACCOMMODATION**

| UNIT  | SQ FT*   | SQ M*            |  |
|-------|----------|------------------|--|
| 1A    | 11,993   | 1,114.2          |  |
| 1B    | 3,350    | 311.2            |  |
| 1C    | 4,520    | 420.0            |  |
| 1D    | 7,470    | 694.0            |  |
| 2A    | LE       | LET              |  |
| 2B    | 4,512    | 419.2            |  |
| 3A    | LET TO C | LET TO CINELIGHT |  |
| 3B    | LET TO C | LET TO CINELIGHT |  |
| TOTAL | 31,845   | 2,958.50         |  |