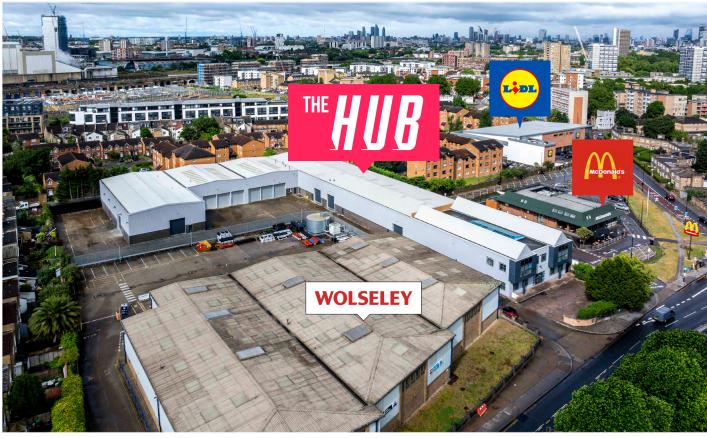

EVELYN STREET, SURREY QUAYS DEPTFORD, SE8 5DQ

# **5 UNITS REMAINING**

Prominent urban warehouses with ancillary offices Suitable for Warehouse/Logistics/Studio/Production  $^{\text{FROM}}$  3,350 - 31,845 SQ FT

# THE HUB

#### **RETAIL AND LEISURE**

**Surrey Quays Shopping Centre** 

Lidl and Tesco Extra with a petrol station and pharmacy

Canada Water's hub of cafes, restaurants and bars