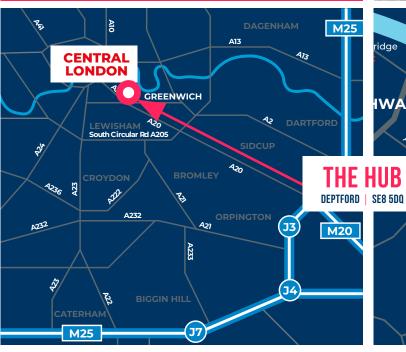

EVELYN STREET, SURREY QUAYS DEPTFORD, SE8 5DQ

| CONVENIENT CONNECTIONS MILES                      |                           |       |  |  |
|---------------------------------------------------|---------------------------|-------|--|--|
|                                                   | 10110                     | MILES |  |  |
| Surrey Quays (overground)                         | <del>≥</del> <del>0</del> | 0.6   |  |  |
| Canada Water<br>(underground/overground)          | <b>↔</b>                  | 0.8   |  |  |
| London Bridge Station<br>(underground/overground) | <del>≥</del> <del>0</del> | 2.6   |  |  |
| Central London                                    | <b>₹</b>                  | 5.2   |  |  |
| Deptford                                          | <b>₹</b>                  | 1.1   |  |  |
| The City                                          |                           | 5.0   |  |  |
| A2                                                |                           | 1.2   |  |  |
| A205                                              |                           | 4.5   |  |  |
| M25 (J3)                                          |                           | 14.5  |  |  |