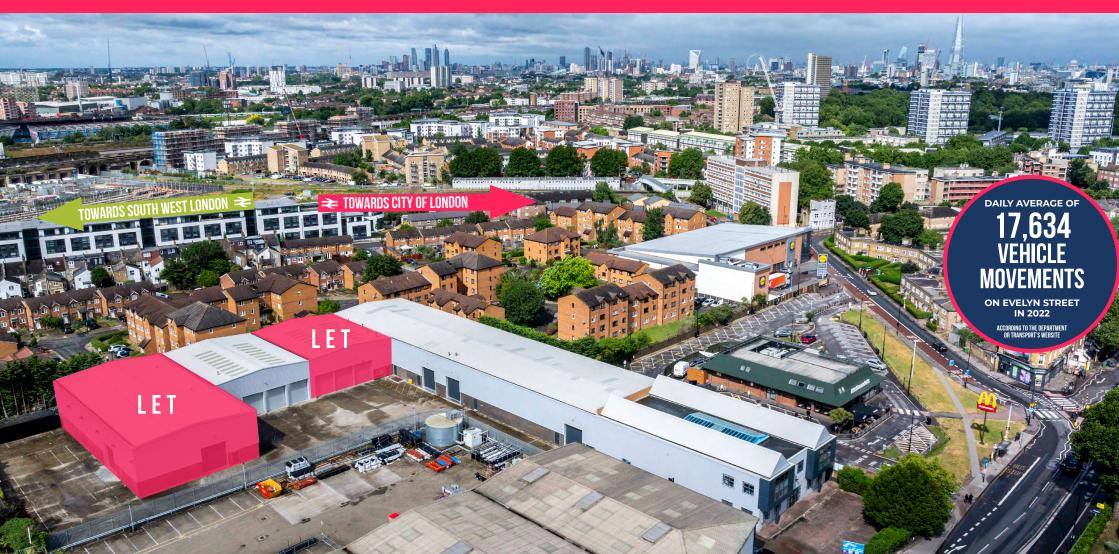

EVELYN STREET, SURREY QUAYS DEPTFORD, SE8 5DQ

# **5 UNITS REMAINING**

Prominent urban warehouses with ancillary offices Suitable for Warehouse/Logistics/Studio/Production  $^{\text{FROM}}$  3,350 - 31,845 SQ FT

# **SPECIFICATION**

Secure gated site, offering 24 hour access

8 loading doors

Minimum eaves height of 6.8m rising to 7.9m

Private parking area and external yard

Wide range of unit sizes and ancillary combinations