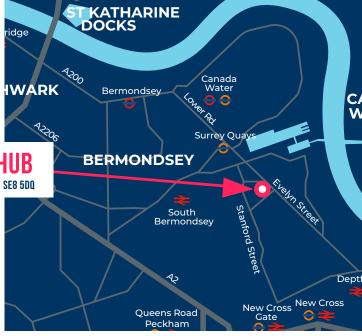

EVELYN STREET, SURREY QUAYS DEPTFORD, SE8 5DQ

| CONVENIENT CONNECTIONS MILES                      |                           |       |  |  |
|---------------------------------------------------|---------------------------|-------|--|--|
|                                                   | 10110                     | MILES |  |  |
| Surrey Quays (overground)                         | <del>≥</del> <del>0</del> | 0.6   |  |  |
| Canada Water<br>(underground/overground)          | <b>↔</b>                  | 0.8   |  |  |
| London Bridge Station<br>(underground/overground) | <del>≥</del> <del>0</del> | 2.6   |  |  |
| Central London                                    | <b>₹</b>                  | 5.2   |  |  |
| Deptford                                          | <b>₹</b>                  | 1.1   |  |  |
| The City                                          |                           | 5.0   |  |  |
| A2                                                |                           | 1.2   |  |  |
| A205                                              |                           | 4.5   |  |  |
| M25 (J3)                                          |                           | 14.5  |  |  |