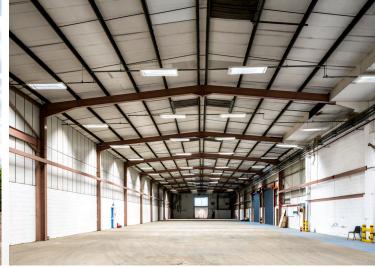

# **SPECIFICATION**

Secure gated site, offering 24 hour access

8 loading doors

Minimum eaves height of 6.8m rising to 7.9m

Private parking area and external yard

Wide range of unit sizes and ancillary combinations