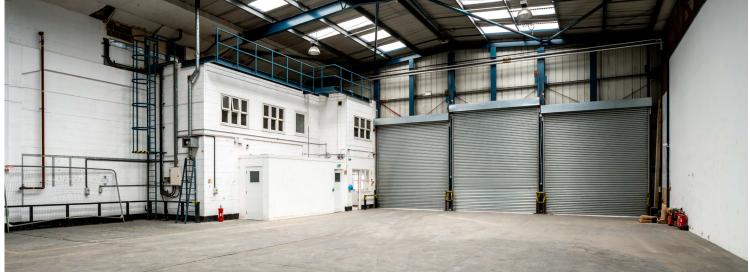

# **SPECIFICATION**

Secure gated site, offering 24 hour access

8 loading doors

Minimum eaves height of 6.8m rising to 7.9m

Private parking area and external yard

Wide range of unit sizes and ancillary combinations

Fitted office accommodation with lift provisions