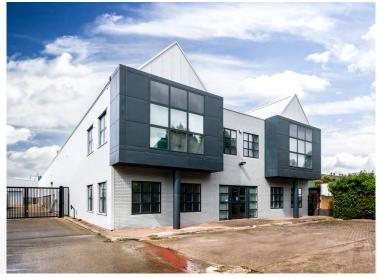

# **5 UNITS REMAINING**

Prominent urban warehouses with ancillary offices Suitable for Warehouse/Logistics/Studio/Production  $^{\text{FROM}}$  3,350 - 31,845 SQ FT

# **SPECIFICATION**

Secure gated site, offering 24 hour access

8 loading doors

Minimum eaves height of 6.8m rising to 7.9m

Private parking area and external yard

Wide range of unit sizes and ancillary combinations

Fitted office accommodation with lift provisions