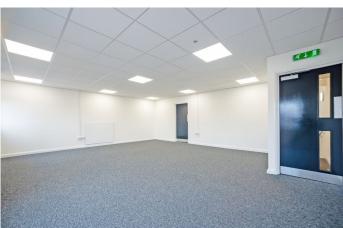

#### DESCRIPTION

The premises have been fully refurbished, and comprise of a mid-terrace industrial/warehouse unit of clear span steel portal frame construction with an eaves height of 5.85m, incorporating ground and first floor offices. Externally the unit has a fenced forecourt providing car parking and loading.

#### ACCOMMODATION

Available accommodation comprises of the following gross external areas:

| UNIT 3                  | M²  | FT <sup>2</sup> | EPC  |
|-------------------------|-----|-----------------|------|
| G/F Warehouse / Offices | 640 | 6,890           | B-50 |
| 1/F Offices             | 75  | 813             |      |
| TOTAL                   | 715 | 7,703           |      |