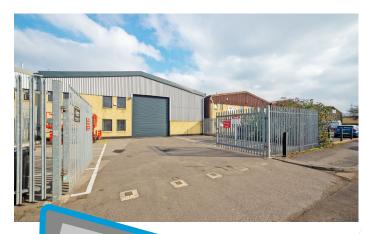

#### DESCRIPTION

The premises have been fully refurbished, and comprise of a mid-terrace industrial/warehouse unit of clear span steel portal frame construction with an eaves height of 5.85m, incorporating ground and first floor offices. Externally the unit has a fenced forecourt providing car parking and loading.

#### **SPECIFICATION**

- Secure forecourt
- New over sheet roof
- Roller shutter loading door
- 3 phase electricity
- Gas connection
- Eaves height 5.85m
- Offices
- Male & Female WCs