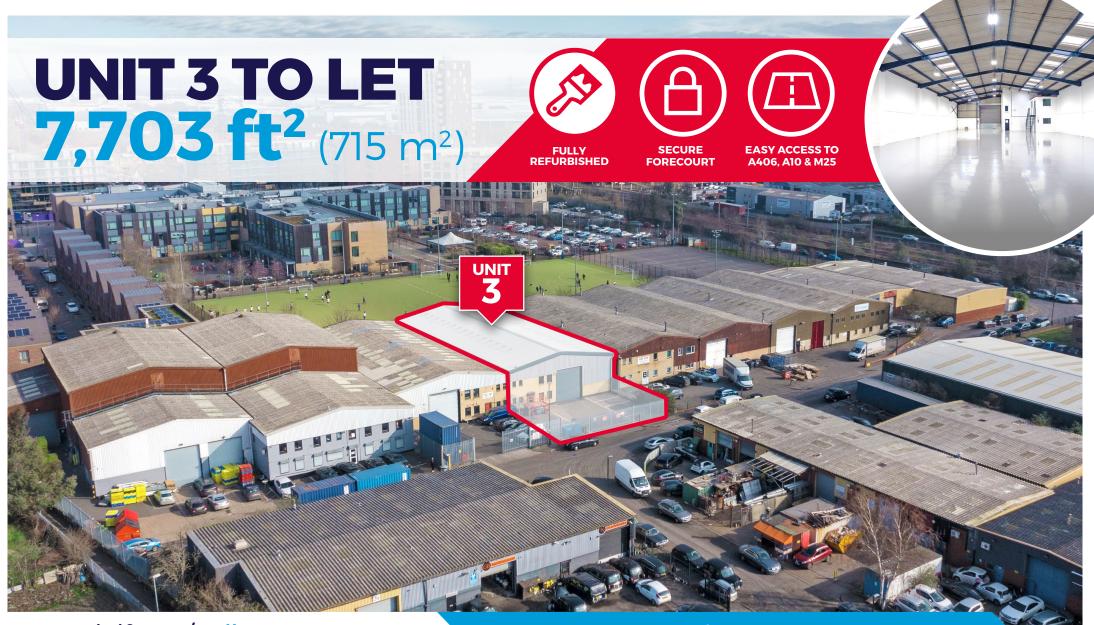

# UNIT 3, REDBURN INDUSTRIAL ESTATE PONDERS END, ENFIELD, EN3 4LE

**IPIF** 

## UNIT 3

#### ACCOMMODATION

Available accommodation comprises of the following gross external areas:

| UNIT 3                  | M²  | FT <sup>2</sup> | EPC  |
|-------------------------|-----|-----------------|------|
| G/F Warehouse / Offices | 640 | 6,890           | B-50 |
| 1/F Offices             | 75  | 813             |      |
| TOTAL                   | 715 | 7,703           |      |

#### LOCATION

The unit is located on the Redburn Industrial Estate, which is accessed via Woodall Road within the Ponders End area of Enfield.

The estate is readily accessible to the A10 Great Cambridge Road and Mollison Avenue, both providing access to the M25 (Junction 25) 2 miles to the north and the A406 North Circular Road, 3 miles to the south.