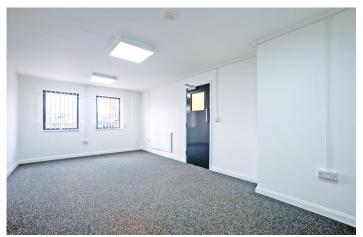

#### DESCRIPTION

The premises have been fully refurbished, and comprise of a mid-terrace industrial/warehouse unit of clear span steel portal frame construction with an eaves height of 5.85m, incorporating ground and first floor offices. Externally the unit has a fenced forecourt providing car parking and loading.

#### ACCOMMODATION

Available accommodation comprises of the following gross external areas:

| UNIT 3                  | M²  | FT <sup>2</sup> | EPC  |
|-------------------------|-----|-----------------|------|
| G/F Warehouse / Offices | 640 | 6,890           | B-50 |
| 1/F Offices             | 75  | 813             |      |
| TOTAL                   | 715 | 7,703           |      |