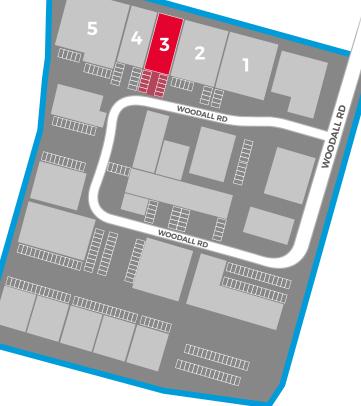

#### LOCATION

The unit is located on the Redburn Industrial Estate, which is accessed via Woodall Road within the Ponders End area of Enfield.

The estate is readily accessible to the A10 Great Cambridge Road and Mollison Avenue, both providing access to the M25 (Junction 25) 2 miles to the north and the A406 North Circular Road, 3 miles to the south.