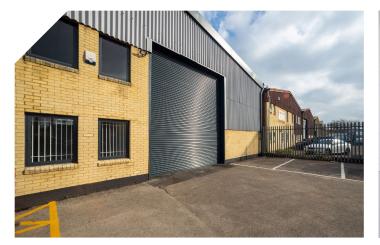

#### DESCRIPTION

The premises have been fully refurbished, and comprise of a mid-terrace industrial/warehouse unit of clear span steel portal frame construction with an eaves height of 5.85m, incorporating ground and first floor offices. Externally the unit has a fenced forecourt providing car parking and loading.

#### **SPECIFICATION**

- Secure forecourt
- New over sheet roof
- Roller shutter loading door
- 3 phase electricity
- Gas connection
- Eaves height 5.85m
- Offices
- Male & Female WCs