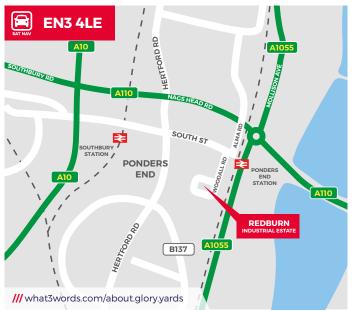

#### LOCATION

The unit is located on the Redburn Industrial Estate, which is accessed via Woodall Road within the Ponders End area of Enfield.

The estate is readily accessible to the A10 Great Cambridge Road and Mollison Avenue, both providing access to the M25 (Junction 25) 2 miles to the north and the A406 North Circular Road, 3 miles to the south.

Ponders End over-ground station is within a short walking distance providing regular services to London Liverpool Street via Tottenham Hale (Victoria Line).