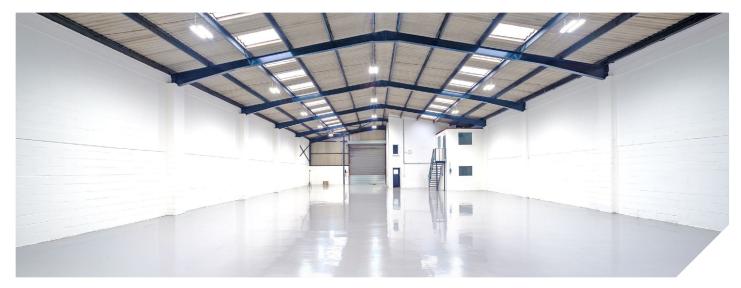

#### DESCRIPTION

The premises have been fully refurbished, and comprise of a mid-terrace industrial/warehouse unit of clear span steel portal frame construction with an eaves height of 5.85m, incorporating ground and first floor offices. Externally the unit has a fenced forecourt providing car parking and loading.

#### **SPECIFICATION**

- Secure forecourt
- New over sheet roof
- Roller shutter loading door
- 3 phase electricity
- Gas connection
- Eaves height 5.85m
- Offices
- Male & Female WCs