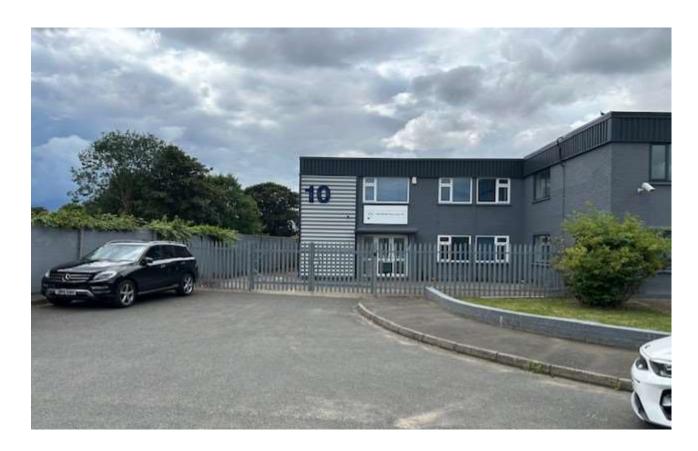

# UNIT 10 MOUNT ROAD INDUSTRIAL ESTATE FELTHAM, TW13 6AR

#### **DESCRIPTION**

The unit provides modern column free warehouse space with first floor offices. The warehouse benefits from LED lighting, 1 electric up and over loading door and a maximum internal height of 6m.