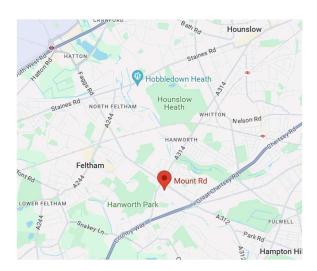

#### **LOCATION**

Mount Road Industrial Estate is accessed directly from Hampton Road West (A312) a major thoroughfare through Hampton, Feltham, Heathrow and Hayes. The A312 links directly to the A316 to the south and Heathrow Airport is approximately 4.6 miles to the north.

Junction 1 of the M3 is 2.4 miles away, with Junction 12 of the M25 10 miles west. Feltham mainline station is 1.2 miles north east with services to London Waterloo, Reading and Weybridge

The site is conveniently placed for Heathrow airport, Hampton, Sunbury and Twickenham.