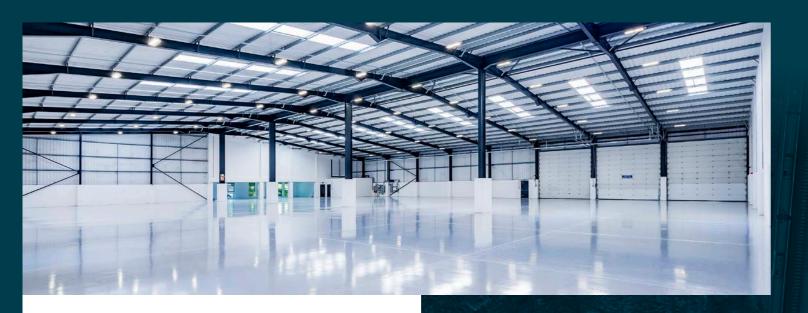

#### BUILDING SPECIFICATION

120 kVa power supply

EPC A rating

7m clear height

3 level access loading doors

25m yard depth

33 car parking spaces

Secure estate

# SCHEDULE OF ACCOMMODATION

(approx GEA)

UNIT 2

Ground floor
First floor offices
Total

s 1,672 **28,694**  sq m 2,510.4 155.3

2,665.7

\*based on an assumed consumption of 61.8% of the energy produced on site and an average market price of 0.2886 p/kWh. Actual total savings may differ.