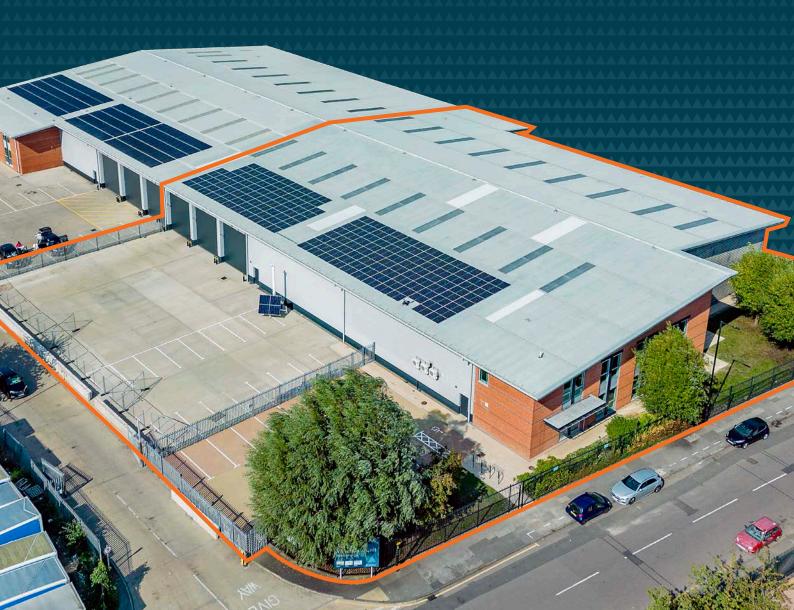

## UNIT 2 BILTON WAY

28,694 sq ft highly specified warehouse/urban logistics unit Comprehensively refurbished

3 MILES TO J25 M25 ESTABLISHED URBAN LOGISTICS AND NATIONAL LOCATION

ENFIELD LOCK STATION 10 MINUTE WALK

SECURE SITE

4.1 MILES TO NORTH CIRCULAR 1.86 MILLION HOUSEHOLDS WITHIN 30 MINUTES

Unit 2 Bilton Way has recently undergone an extensive refurbishment to improve energy efficiency and reduce running costs for future occupiers.

Additional features include:

PV solar panels

EV charging points

LED lighting throughout

Comfort cooling and fresh air ventilation to office areas

Breakout space

New WCs and shower facilities

#### BUILDING SPECIFICATION

120 kVa power supply

EPC A rating

7m clear height

3 level access loading doors

25m yard depth

33 car parking spaces

Secure estate