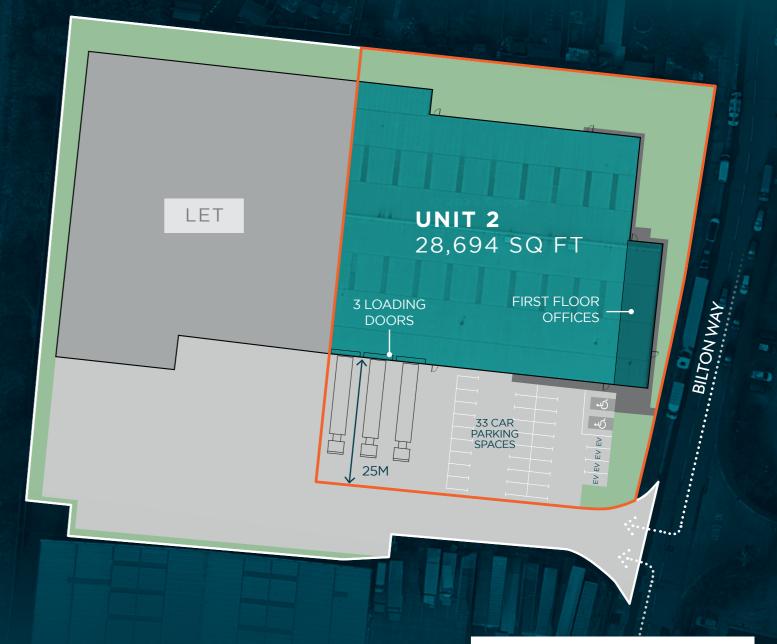

## UNIT 2 BILTON WAY

28,694 sq ft highly specified warehouse/urban logistics unit Comprehensively refurbished

#### BUILDING SPECIFICATION

120 kVa power supply

EPC A rating

7m clear height

3 level access loading doors

25m yard depth

33 car parking spaces

Secure estate

### 120 KVA POWER SUPPLY

25M YARD DEPTH