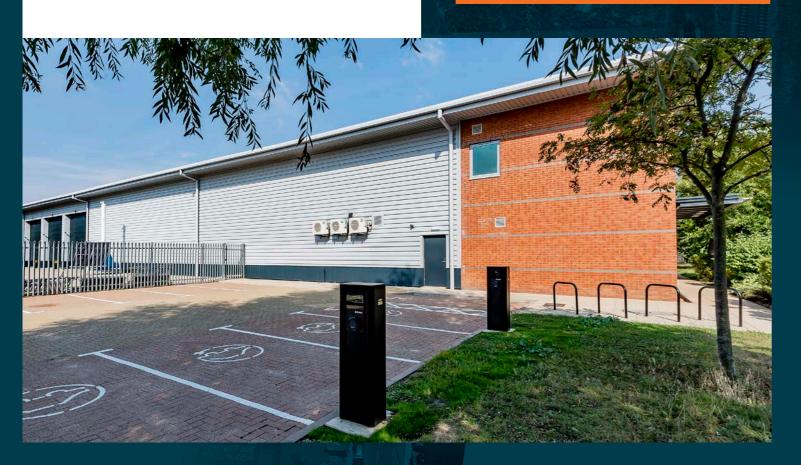

Additional features include:

PV solar panels

EV charging points

LED lighting throughout

Comfort cooling and fresh air ventilation to office areas

Breakout space

New WCs and shower facilities

#### BUILDING SPECIFICATION

120 kVa power supply

EPC A rating

7m clear height

3 level access loading doors

25m yard depth

33 car parking spaces

Secure estate