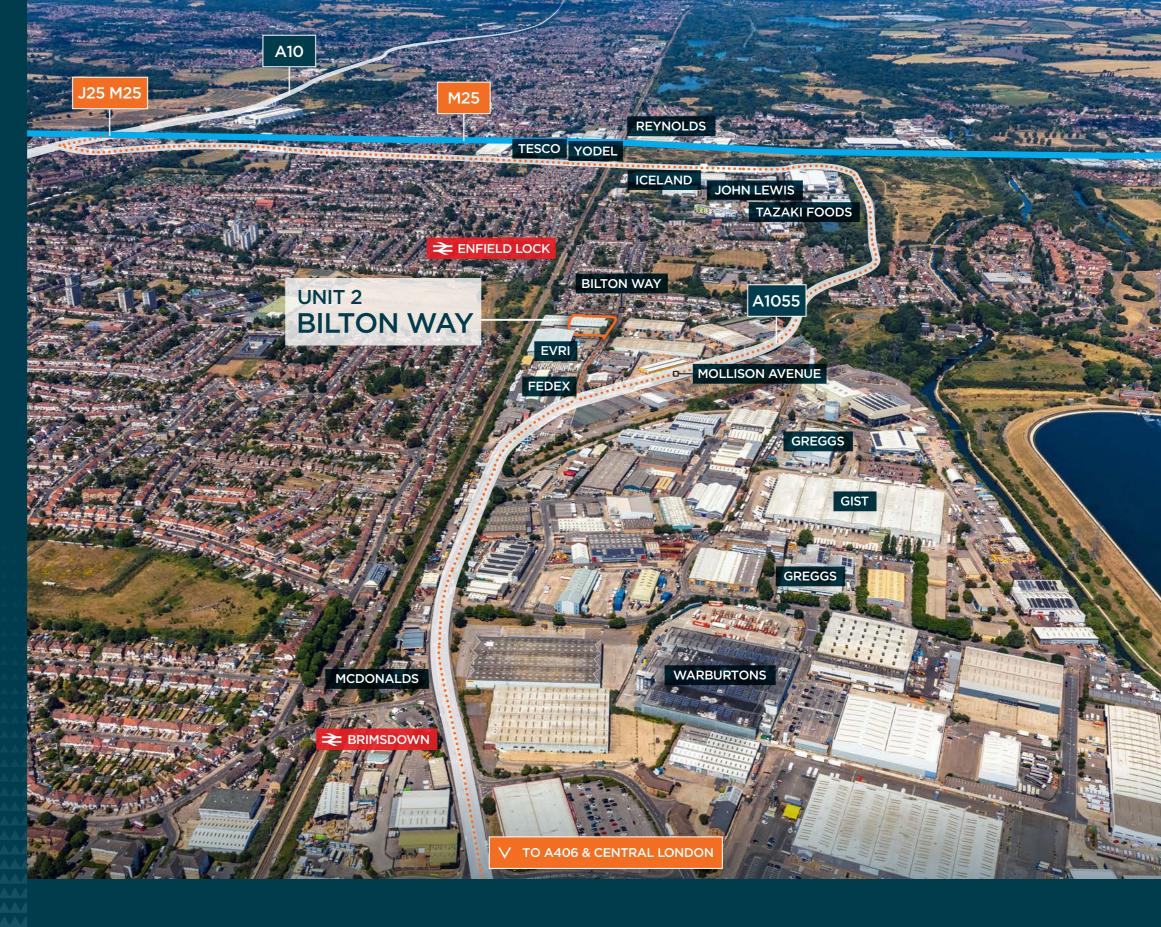

#### UNIT 2 BILTON WAY

offers an unrivalled location for urban logistics located within a 30 minute drive of 1.86m households and ideally situated for easy access to the M25, A10 and A406.

Unit 2 offers occupiers the opportunity to easily service national and local markets.

3 MILES TO J25 M25 ESTABLISHED URBAN LOGISTICS AND NATIONAL LOCATION

ENFIELD LOCK STATION 10 MINUTE WALK

SECURE SITE

4.1 MILES TO NORTH CIRCULAR 1.86 MILLION HOUSEHOLDS WITHIN 30 MINUTES

Unit 2 Bilton Way has recently undergone an extensive refurbishment to improve energy efficiency and reduce running costs for future occupiers.

# URBAN LOGISTICS

Located within an established urban logistics location **Unit 2 Bilton Way** benefits from being within a 10 minute drive of the M25 and a 15 minute drive of key conurbations such as Barnet, Romford and Finchley.

| LOCATION        | <b>Distance</b> (miles) | Time<br>(mins) |
|-----------------|-------------------------|----------------|
| A10             | 2                       | 8              |
| J25 M25         | 3                       | 10             |
| Enfield         | 3.6                     | 13             |
| A406 North Circ | ular 4                  | 14             |
| Tottenham       | 5                       | 15             |
| J6 M11          | 11                      | 21             |
| J1 A1(M)        | 11                      | 21             |
| City of London  | 12.8                    | 30             |

| AIRPORTS         | <b>Distance</b> (miles) | Time<br>(mins) |
|------------------|-------------------------|----------------|
| London City Airp | ort 17                  | 35             |
| Heathrow         | 28                      | 45             |
| Stansted         | 28                      | 45             |

| RAIL STATIONS | Distance<br>(miles) | Time<br>(mins) |
|---------------|---------------------|----------------|
| Enfield Lock  | 0.5                 | 2              |
| Brimsdown     | 0.8                 | 3              |
| Southbury     | 2.5                 | 6              |