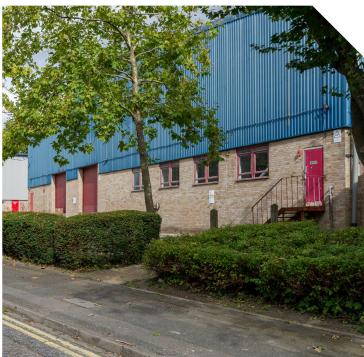

# **DESCRIPTION**

The property will undergo a refurbishment, and comprises a detached single-storey warehouse of steel portal frame construction with profile metal cladding and brick elevation.

The unit has two dock doors and one ground level loading door together with on-site car parking for 18 cars and a ground floor office area.