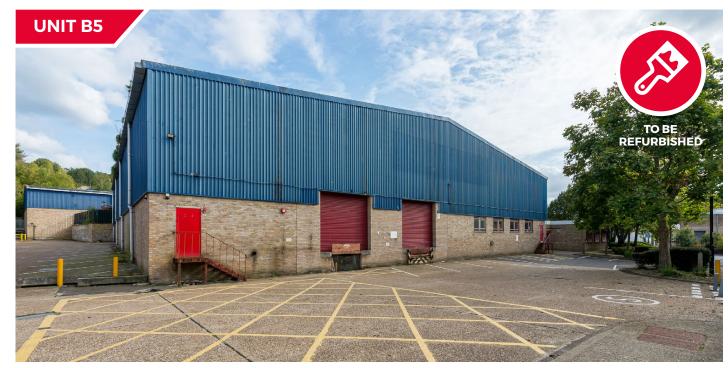

# **DESCRIPTION**

The property will undergo a refurbishment, and comprises a detached single-storey warehouse of steel portal frame construction with profile metal cladding and brick elevation.

The unit has two dock doors and one ground level loading door together with on-site car parking for 18 cars and a ground floor office area.

### **SPECIFICATION**

- 6.35m to underside of haunch
- Male and female WCs
- Three phase electric
- 2 dock level loading doors
- 1 level access loading door
- 18 on-site car parking spaces