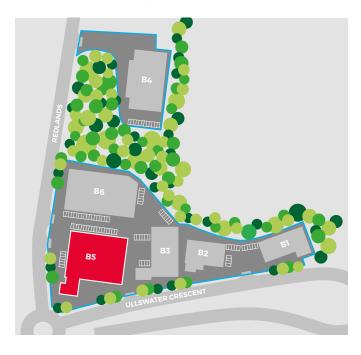

# REDLANDS

ULLSWATER INDUSTRIAL ESTATE, COULSDON, SURREY CR5 2HR

# **ACCOMMODATION**

| UNIT B5   | <b>ft</b> <sup>2</sup> (GEA) | m² (GEA) |
|-----------|------------------------------|----------|
| Warehouse | 18,031                       | 1,675    |
| Offices   | 1,994                        | 185      |
| TOTAL     | 20,025                       | 1,860    |