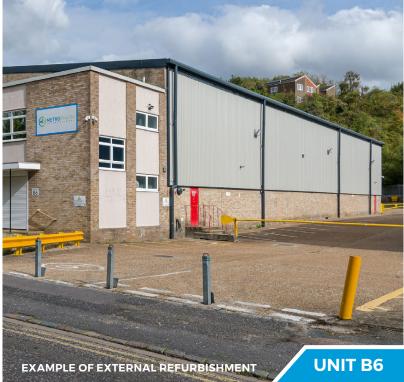

# **DESCRIPTION**

The property will undergo a refurbishment, and comprises a detached single-storey warehouse of steel portal frame construction with profile metal cladding and brick elevation.

The unit has two dock doors and one ground level loading door together with on-site car parking for 18 cars and a ground floor office area.