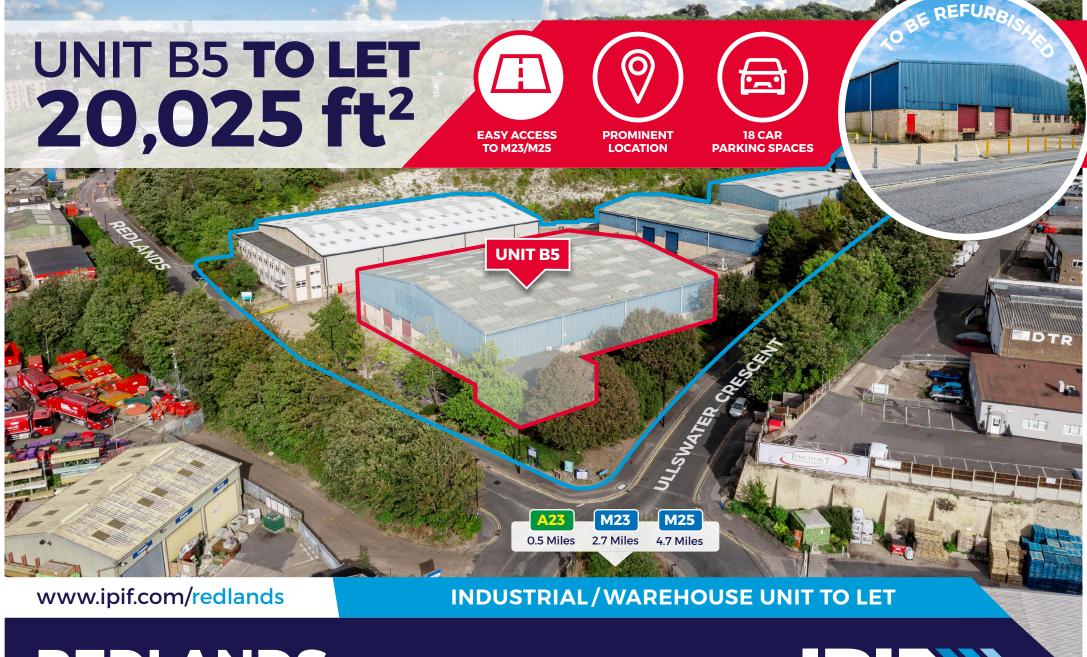

# REDLANDS

ULLSWATER INDUSTRIAL ESTATE, COULSDON, SURREY CR5 2HR

# **DESCRIPTION**

The property will undergo a refurbishment, and comprises a detached single-storey warehouse of steel portal frame construction with profile metal cladding and brick elevation.

The unit has two dock doors and one ground level loading door together with on-site car parking for 18 cars and a ground floor office area.