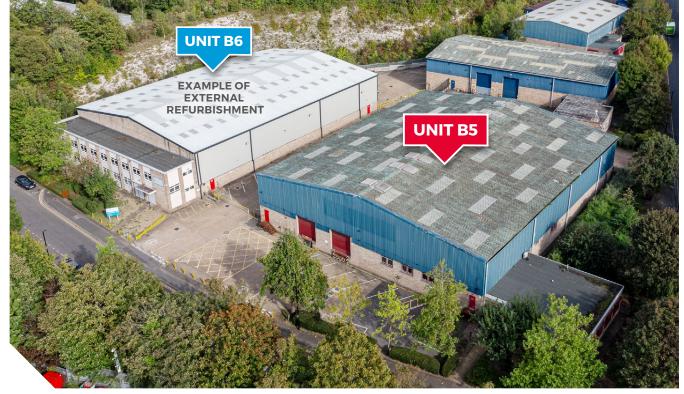

# **DESCRIPTION**

The property will undergo a refurbishment, and comprises a detached single-storey warehouse of steel portal frame construction with profile metal cladding and brick elevation.

The unit has two dock doors and one ground level loading door together with on-site car parking for 18 cars and a ground floor office area.