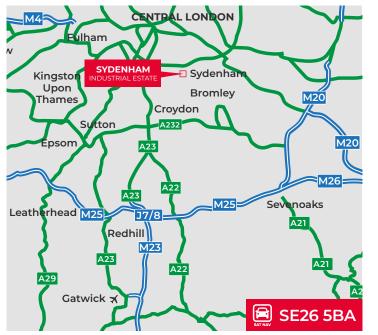

# **LOCATION**

Sydenham Industrial Estate is situated adjacent to Lower Sydenham Railway Station on Kangley Bridge Road within the Syndenham Industrial area. The four units are located on the eastern side of Kangley Bridge Road, approximately half a mile from its junction with the A2118 South End Lane which in turn provides access to the A212 Sydenham Road.

Lower Sydenham Railway Station provides services to London Bridge, London Charing Cross and Waterloo East and southwards to Hayes.

Bromley Town Centre is approximately 3 miles away and Central London approximately 9 miles to the North.