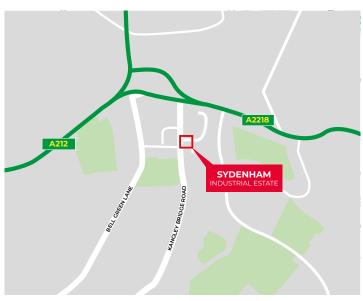

# **LOCATION**

Sydenham Industrial Estate is situated adjacent to Lower Sydenham Railway Station on Kangley Bridge Road within the Syndenham Industrial area. The four units are located on the eastern side of Kangley Bridge Road, approximately half a mile from its junction with the A2118 South End Lane which in turn provides access to the A212 Sydenham Road.