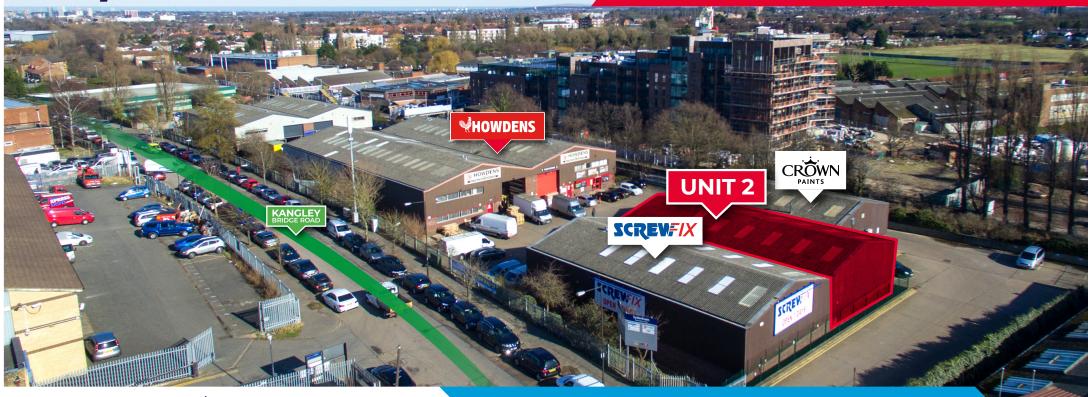

# **DESCRIPTION**

The property comprises a mid-terraced warehouse unit adjacent to Screwfix and opposite Howdens, with pitched roof providing clear internal eaves height of 7.4m to the ridge, concertina level access loading doors and first floor offices.

The unit has WC facilities and on site car parking.