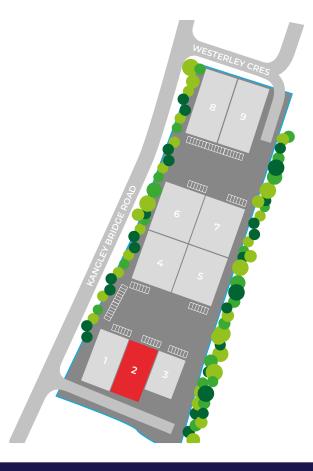

# **DESCRIPTION**

The property comprises a mid-terraced warehouse unit adjacent to Screwfix and opposite Howdens, with pitched roof providing clear internal eaves height of 7.4m to the ridge, concertina level access loading doors and first floor offices.

# **ACCOMMODATION**

| UNIT | M²    | FT <sup>2</sup> |
|------|-------|-----------------|
| 2    | 371.6 | 4000            |