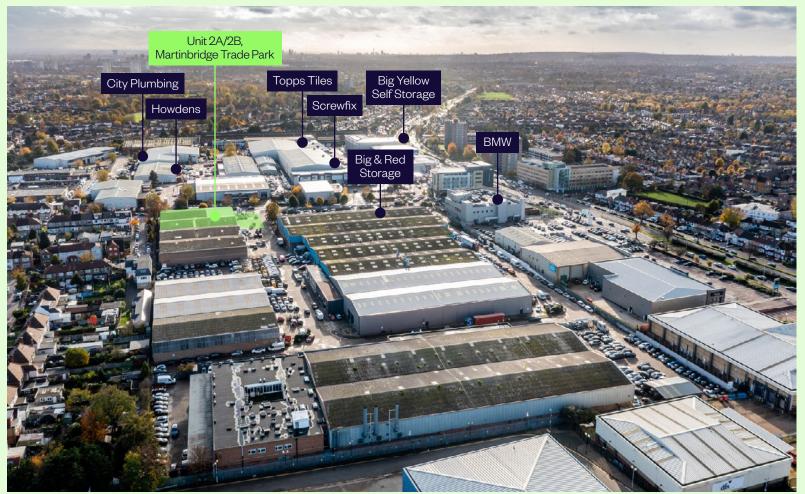

#### Well-known, established estate

Join local occupiers including BMW, Big & Red Storage, Waitrose, Furniture Village and John Lewis

#### Local businesses:

WAITROSE

SCREVEIX

**⊕** TOYOTA