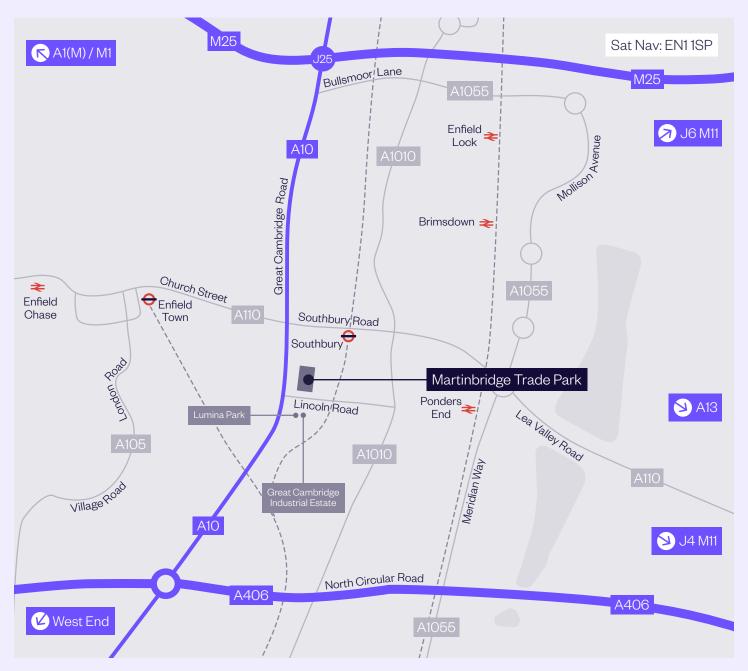

## **ACCESSIBILITY**

| A10            | 0.2 miles  |
|----------------|------------|
| A406           | 2.6 miles  |
| M25 (J25)      | 2.8 miles  |
| M11 (J4)       | 8.6 miles  |
| Central London | 11 miles   |
| West End       | 15 miles   |
| M1 (J2)        | 15.4 miles |
| Canary Wharf   | 18.5 miles |

#### AIRPORTS AND PORTS

| London City Airport     | 17 miles  |
|-------------------------|-----------|
| London Stansted Airport | 28 miles  |
| Tilbury                 | 31 miles  |
| Luton Airport           | 33 miles  |
| London Gateway          | 33 miles  |
| Heathrow                | 43 miles  |
| Felixstowe              | 84 miles  |
| Southampton             | 102 miles |

## RAIL

Southbury Station (London Overground) is a ten-minute walk from the property, while Enfield Chase Station is less than a 2-mile drive away.

| Enfield $\rightarrow$ Moorgate | 26 mins |
|--------------------------------|---------|
| Southbury -> Liverpool Street  | 31 mins |

### LOCATION

Martinbridge Trade Park is situated in a prominent position on Lincoln Road, which provides immediate access to the A10 (Great Cambridge Road), linking to the A406 and the M25.

The scheme is located within the London Borough of Enfield, a prime industrial location only 11 miles north of central London.

The estate is also served by exceptional public transport links. Southbury Station is only a ten-minute walk from the development, providing direct services to London Liverpool Street with a fastest journey time of 31 minutes.