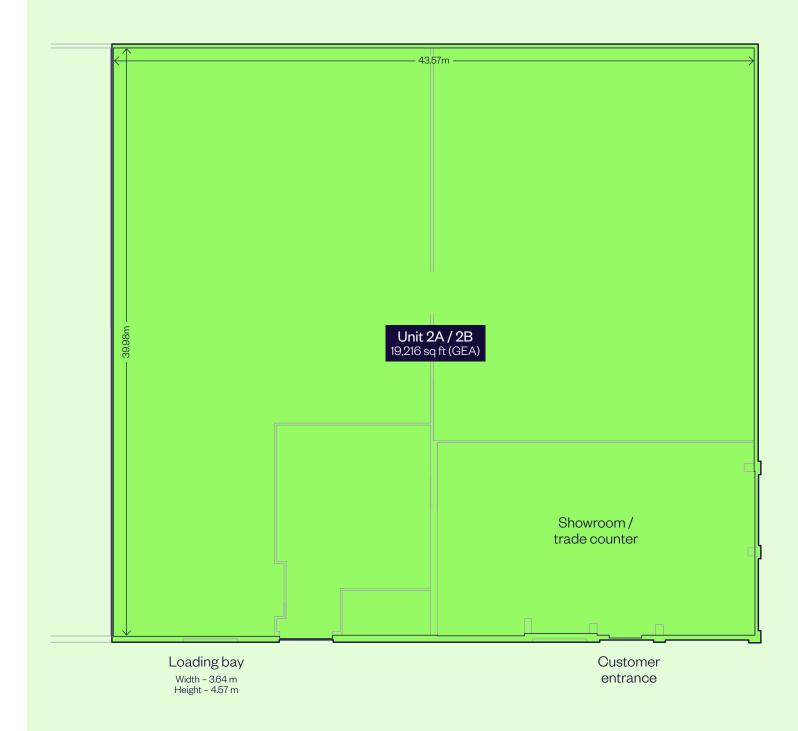

## UNIT 2A/2B

The former showroom and trade counter unit benefits from a prominent frontage on Lincoln Road, providing excellent brand visibility.

## 19,216 SQ FT

Suitable for B2/B8/E(g)(iii) use, the 19,219 sq ft trade counter unit includes the following features:

Prominent roadside frontage

6.2m clear internal height (9m to ridge)

1 loading door

Dedicated yard area