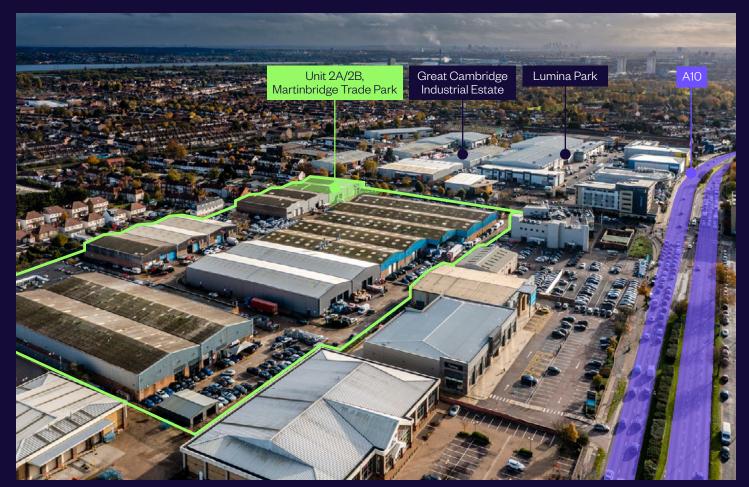

# Join an established trade park

Unit 2A/B at Martinbridge Trade Park offers customers an exceptional location with direct access to the A10/A406 and M25, and fast links to the M1/A1/M11 and Central London.

The former showroom and trade counter unit benefits from a prominent frontage on Lincoln Road, providing excellent brand visibility.

#### Strategic location

0.2 miles from the A10, with fast access to the M25 (J25)

### LOCATION

Martinbridge Trade Park is situated in a prominent position on Lincoln Road, which provides immediate access to the A10 (Great Cambridge Road), linking to the A406 and the M25.

The scheme is located within the London Borough of Enfield, a prime industrial location only 11 miles north of central London.