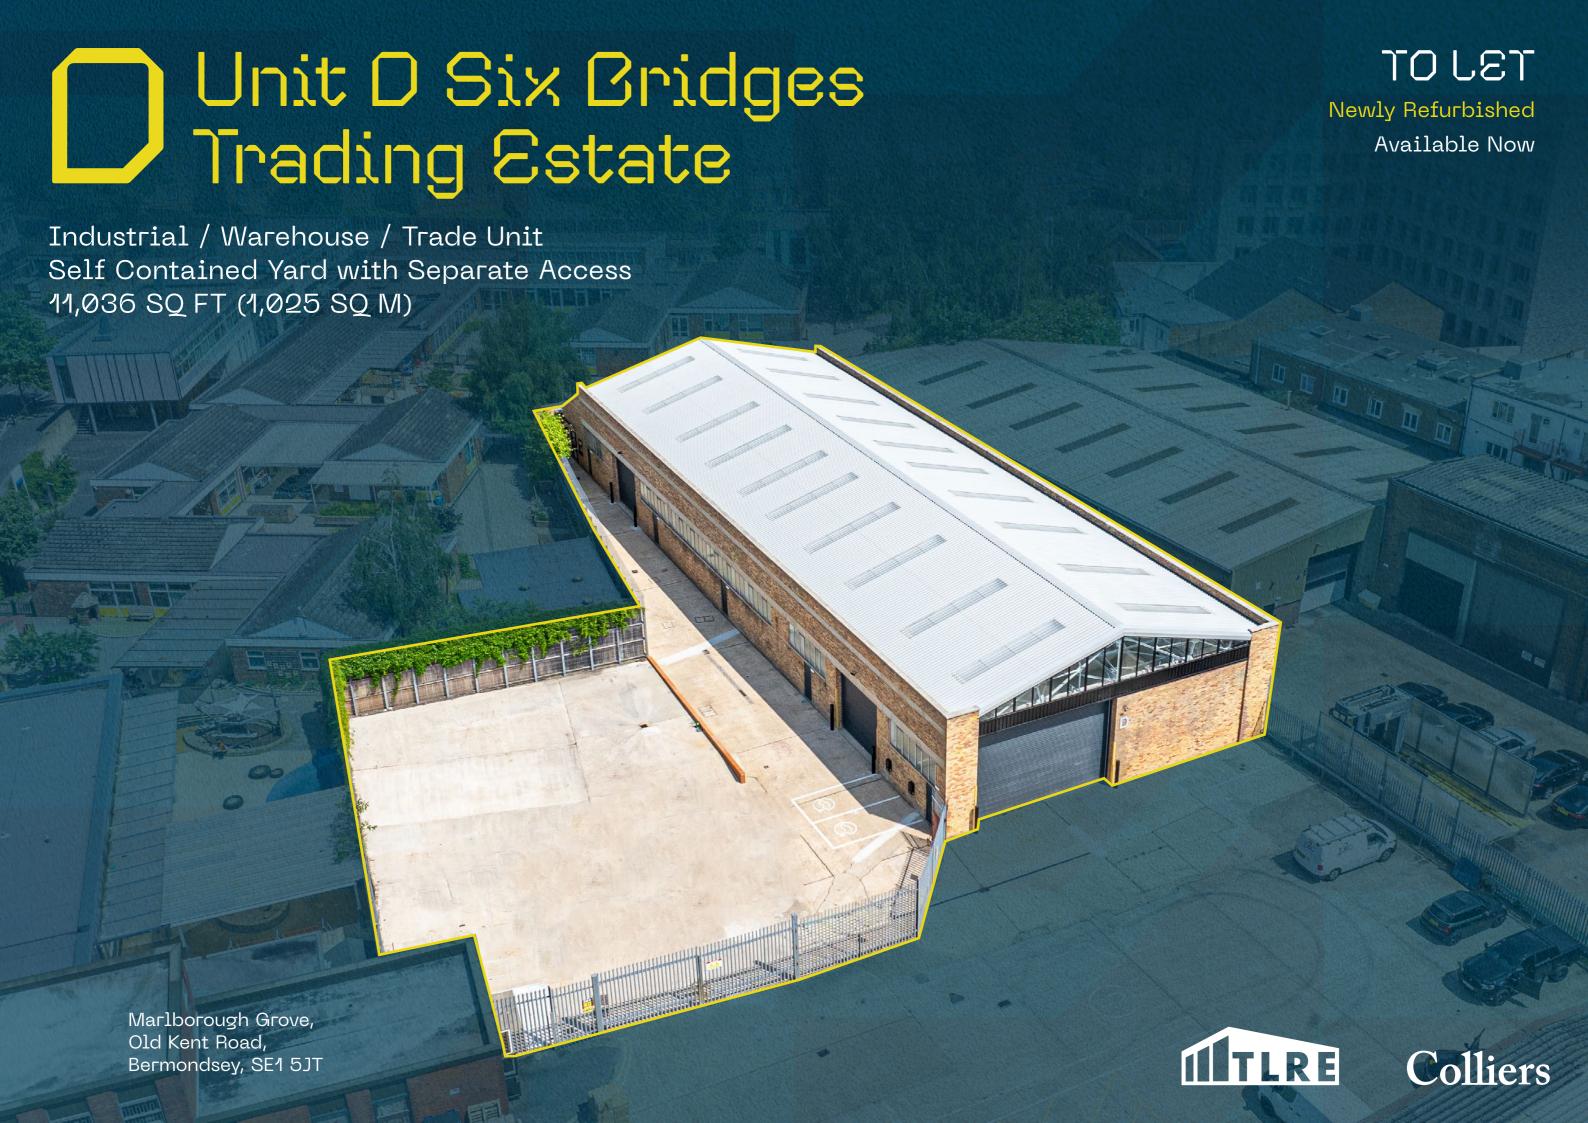

# Description

UNIT D is a self-contained and secure unit situated on the well established Six Bridges Trading Estate. The unit has been comprehensively refurbished and is available now.

The accommodation includes ground floor warehouse space along with ground floor ancillary office accommodation.

There is a single full height level access loading door to the front elevation, along with 2 smaller loading doors which lead to a secure, self contained yard area. The internal space has a clear internal height of approximately 5.4m.

The unit has an additional 4 spaces outside of the secure yard area.

| UNIT D                | SQ FT  | SQ M  |
|-----------------------|--------|-------|
| Warehouse & Ancillary | 11,036 | 1,025 |

x2 EV Charging Points

# Unit D Six Bridges Trading Estate

Marlborough Grove, Old Kent Road, Bermondsey, SE1 5JT