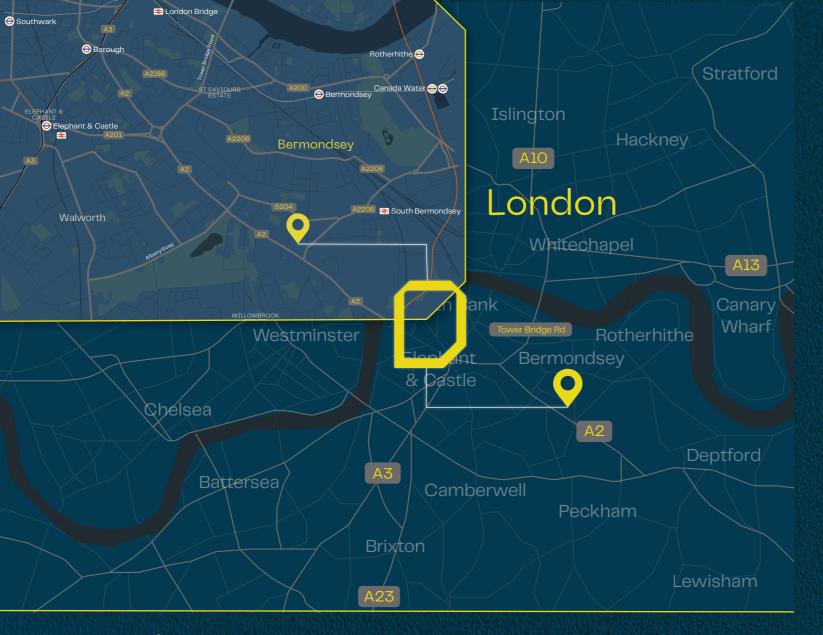

# Location

The Property is situated in an established commercial location on Marlborough Grove, adjacent to the A2/Old Kent Road. The immediate area is undergoing significant development and Unit D affords an exciting opportunity to secure a rarely available unit in the location. The A2 provides direct access to Elephant and Castle as well as Tower Bridge Road which provides fast access to the West End and the City of London respectively.

The scheme is well serviced by public transport, with Bermondsey (Jubilee line) 1 mile away. Elephant and Castle, London Bridge and South Bermondsey national rail and underground stations are also in close proximity. Additionally, there are numerous bus routes that service Old Kent Road with destinations to Lewisham, Greenwich and the West End.

| ROAD/LOCATION                                                                 | MILES                                    | MINUTES                             |
|-------------------------------------------------------------------------------|------------------------------------------|-------------------------------------|
| A2                                                                            | 0.2                                      | 2                                   |
| Deptford                                                                      | 2.5                                      | 8                                   |
| Peckham                                                                       | 1.9                                      | 8                                   |
| A205                                                                          | 4                                        | 14                                  |
| Victoria                                                                      | 4.2                                      | 14                                  |
| West End                                                                      | 3.6                                      | 15                                  |
| A406                                                                          | 10                                       | 24                                  |
| M25 J2                                                                        | 15.4                                     | 26                                  |
|                                                                               |                                          |                                     |
| TRAIN                                                                         | MILES                                    | MINUTES                             |
| <b>TRAIN</b> South Bermondsey                                                 | <b>MILES</b> 0.7                         | MINUTES<br>4                        |
|                                                                               |                                          |                                     |
| South Bermondsey                                                              | 0.7                                      | 4                                   |
| South Bermondsey London Bridge                                                | 0.7<br>1.9                               | 4<br>8<br>9                         |
| South Bermondsey London Bridge Elephant & Castle                              | 0.7<br>1.9<br>2.3                        | 4<br>8<br>9                         |
| South Bermondsey London Bridge Elephant & Castle AIRPORT                      | 0.7<br>1.9<br>2.3<br>MILES               | 4<br>8<br>9<br><b>MINUTES</b>       |
| South Bermondsey London Bridge Elephant & Castle  AIRPORT London City Airport | 0.7<br>1.9<br>2.3<br><b>MILES</b><br>7.3 | 4<br>8<br>9<br><b>MINUTES</b><br>22 |