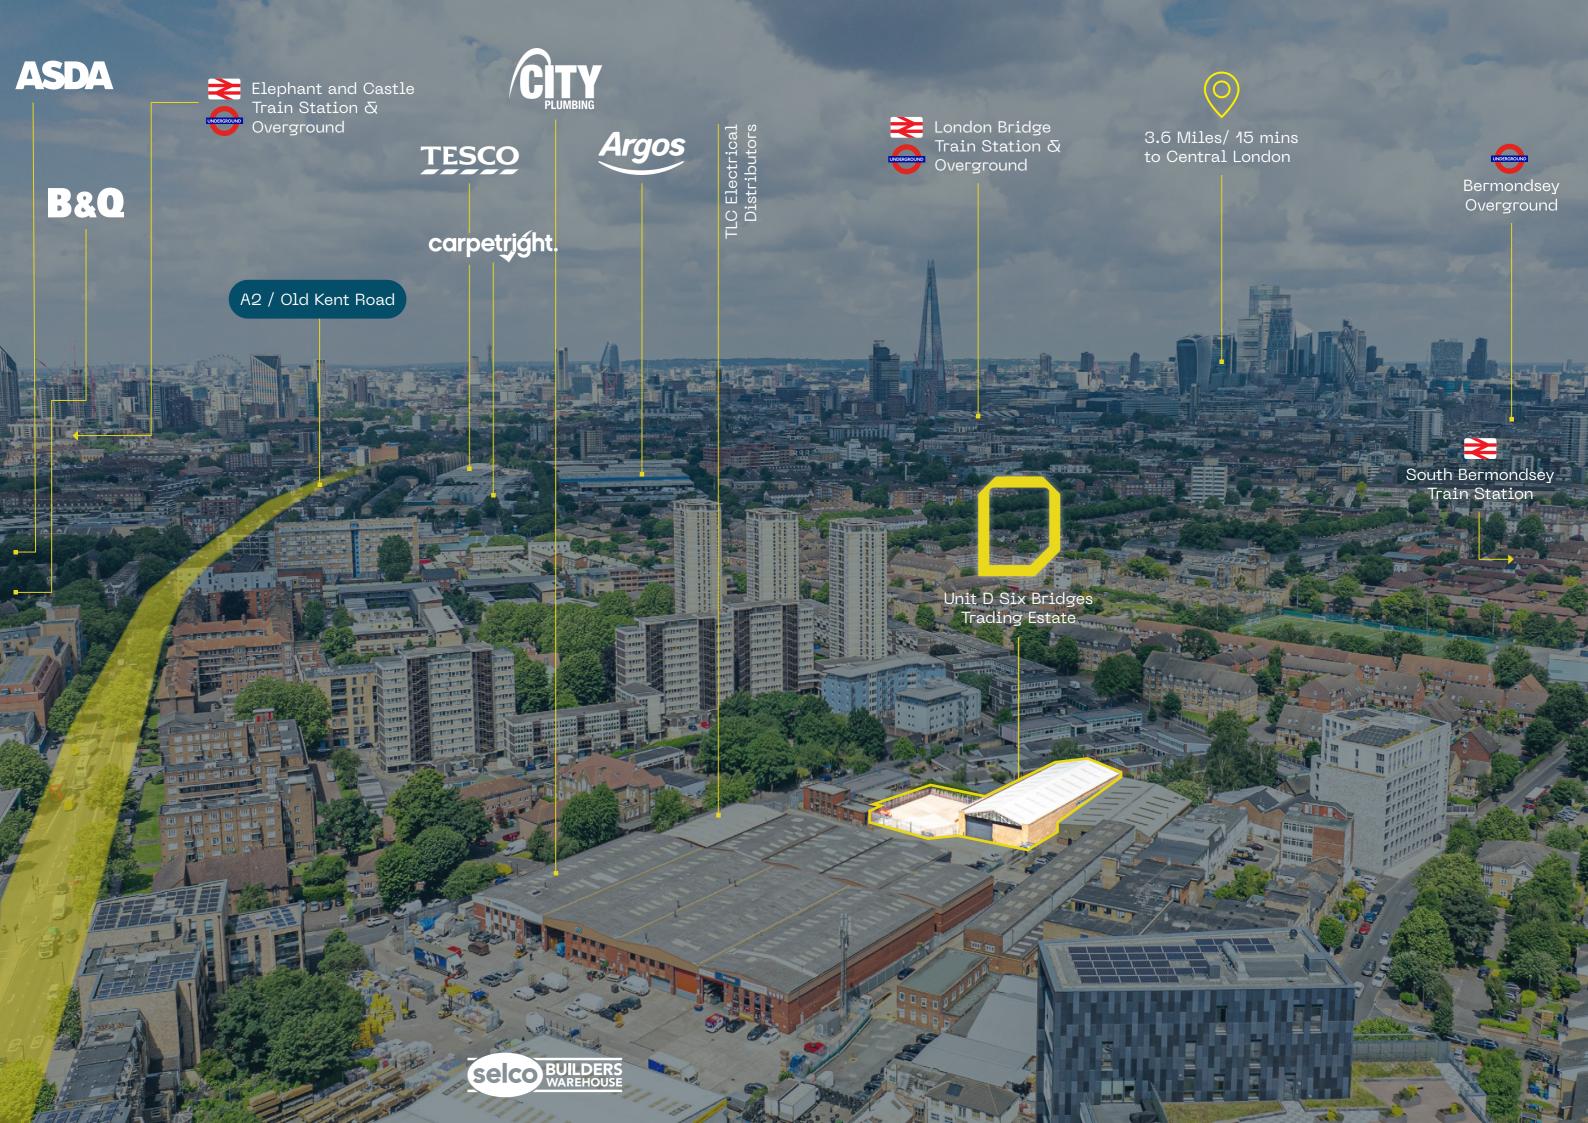

# Location

The Property is situated in an established commercial location on Marlborough Grove, adjacent to the A2/Old Kent Road. The immediate area is undergoing significant development and Unit D affords an exciting opportunity to secure a rarely available unit in the location. The A2 provides direct access to Elephant and Castle as well as Tower Bridge Road which provides fast access to the West End and the City of London respectively.

The scheme is well serviced by public transport, with Bermondsey (Jubilee line) 1 mile away. Elephant and Castle, London Bridge and South Bermondsey national rail and underground stations are also in close proximity. Additionally, there are numerous bus routes that service Old Kent Road with destinations to Lewisham, Greenwich and the West End.

| ROAD/LOCATION                                                                 | MILES                                    | MINUTES                             |
|-------------------------------------------------------------------------------|------------------------------------------|-------------------------------------|
| A2                                                                            | 0.2                                      | 2                                   |
| Deptford                                                                      | 2.5                                      | 8                                   |
| Peckham                                                                       | 1.9                                      | 8                                   |
| A205                                                                          | 4                                        | 14                                  |
| Victoria                                                                      | 4.2                                      | 14                                  |
| West End                                                                      | 3.6                                      | 15                                  |
| A406                                                                          | 10                                       | 24                                  |
| M25 J2                                                                        | 15.4                                     | 26                                  |
|                                                                               |                                          |                                     |
| TRAIN                                                                         | MILES                                    | MINUTES                             |
| <b>TRAIN</b> South Bermondsey                                                 | <b>MILES</b> 0.7                         | MINUTES<br>4                        |
|                                                                               |                                          |                                     |
| South Bermondsey                                                              | 0.7                                      | 4                                   |
| South Bermondsey London Bridge                                                | 0.7<br>1.9                               | 4<br>8<br>9                         |
| South Bermondsey London Bridge Elephant & Castle                              | 0.7<br>1.9<br>2.3                        | 4<br>8<br>9                         |
| South Bermondsey London Bridge Elephant & Castle AIRPORT                      | 0.7<br>1.9<br>2.3<br>MILES               | 4<br>8<br>9<br><b>MINUTES</b>       |
| South Bermondsey London Bridge Elephant & Castle  AIRPORT London City Airport | 0.7<br>1.9<br>2.3<br><b>MILES</b><br>7.3 | 4<br>8<br>9<br><b>MINUTES</b><br>22 |