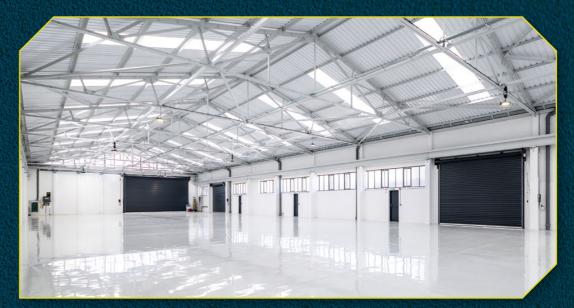

# Description

UNIT D is a self-contained and secure unit situated on the well established Six Bridges Trading Estate. The unit has been comprehensively refurbished and is available now.

The accommodation includes ground floor warehouse space along with ground floor ancillary office accommodation.

There is a single full height level access loading door to the front elevation, along with 2 smaller loading doors which lead to a secure, self contained yard area. The internal space has a clear internal height of approximately 5.4m.

LED Lighting

3 Level Access Loading Doors

**New Roof** 

Strategic Central London Location

24 Hour Access

Column Free

5.4m Clear Height

Secure Self Contained Yard Area