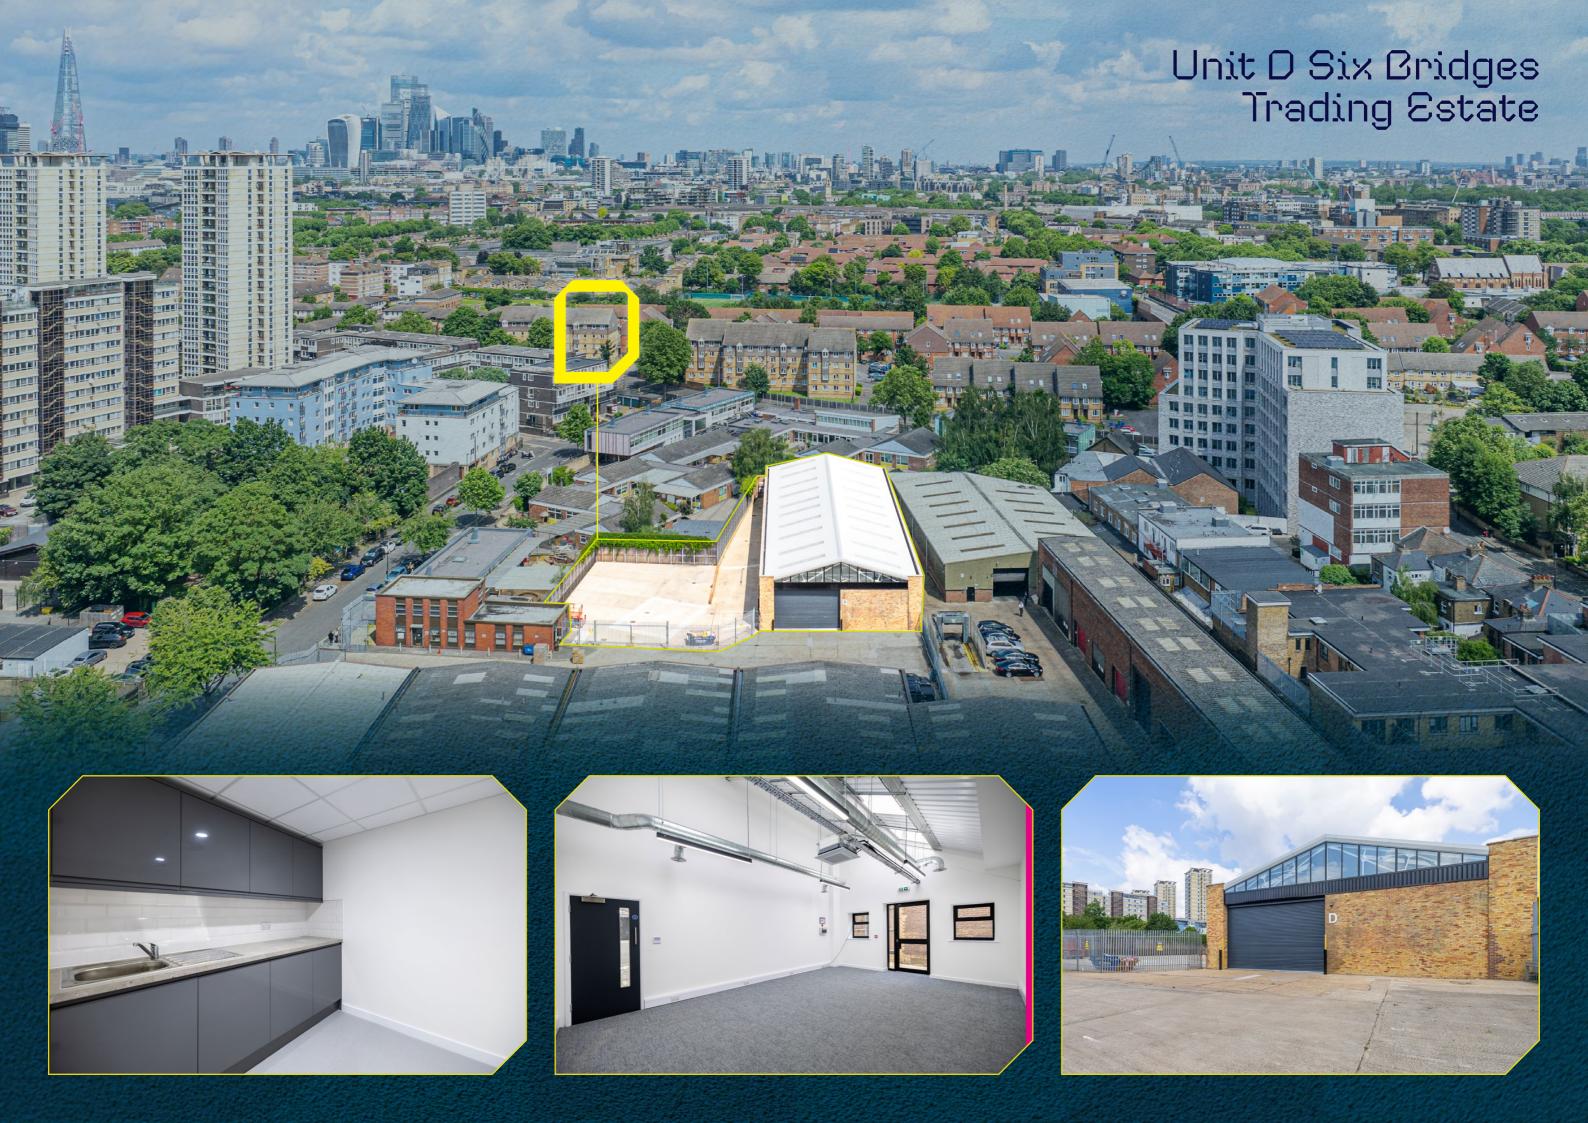

# Location

The Property is situated in an established commercial location on Marlborough Grove, adjacent to the A2/Old Kent Road. The immediate area is undergoing significant development and Unit D affords an exciting opportunity to secure a rarely available unit in the location. The A2 provides direct access to Elephant and Castle as well as Tower Bridge Road which provides fast access to the West End and the City of London respectively.

# Unit D Six Bridges Trading Estate

Marlborough Grove, Old Kent Road, Bermondsey, SE1 5JT