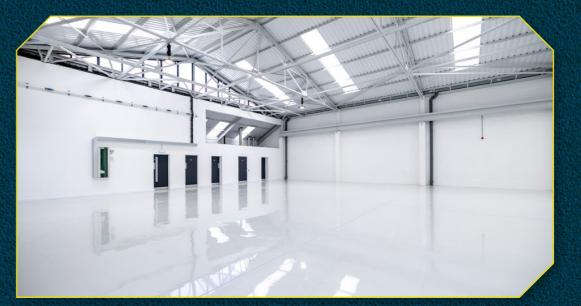

# Description

UNIT D is a self-contained and secure unit situated on the well established Six Bridges Trading Estate. The unit has been comprehensively refurbished and is available now.

The accommodation includes ground floor warehouse space along with ground floor ancillary office accommodation.

There is a single full height level access loading door to the front elevation, along with 2 smaller loading doors which lead to a secure, self contained yard area. The internal space has a clear internal height of approximately 5.4m.

LED Lighting

3 Level Access Loading Doors

**New Roof** 

Strategic Central London Location

24 Hour Access

Column Free

5.4m Clear Height

Secure Self Contained Yard Area