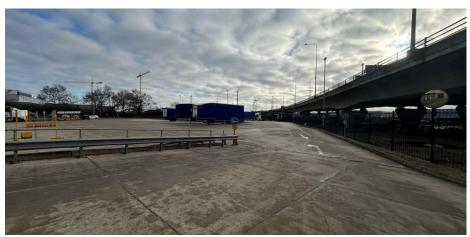

#### DESCRIPTION

The Property comprises a detached crossdock industrial unit benefiting from being on a 6.547 acre site. The unit is due to be refurbished.

## LOCATION

The Property is located on the established Orion Park which is situated adjacent to the A13 dual carriageway and accessed via the A1306.

Road communications are excellent, with the A13 dual carriageway offering swift access to the A406 (North Circular Road), Docklands and the City to the west Junction 20 of the M25 motorway to the east.