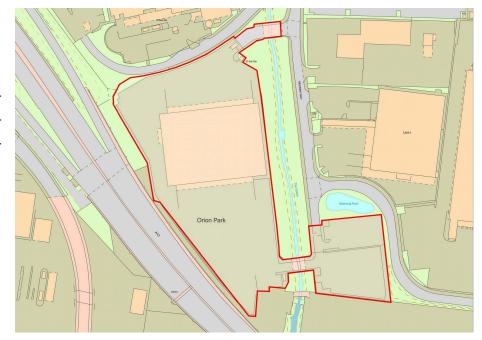

#### DESCRIPTION

The Property comprises a detached crossdock industrial unit benefiting from being on a 6.547 acre site. The unit is due to be refurbished.

## LOCATION

The Property is located on the established Orion Park which is situated adjacent to the A13 dual carriageway and accessed via the A1306.

Road communications are excellent, with the A13 dual carriageway offering swift access to the A406 (North Circular Road), Docklands and the City to the west Junction 20 of the M25 motorway to the east.