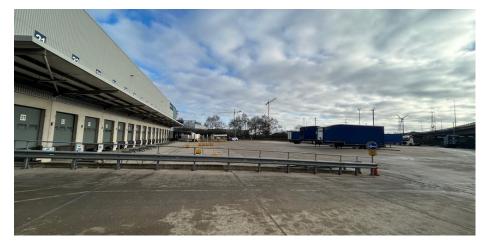

## **TO BE REFURBISHED**

- 65,040 sq ft (6,042 sq m)
- Crossdock unit
- To be refurbished
- 6.547 acre site
- A13 prominence

- Eaves height 13.3m
- 3 x level access loading doors
- 36 x dock level loading doors
- 60 kN/m2 warehouse floor loading

#### DESCRIPTION

The Property comprises a detached crossdock industrial unit benefiting from being on a 6.547 acre site. The unit is due to be refurbished.