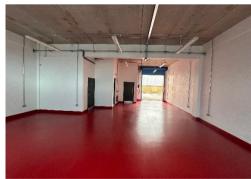

### **DESCRIPTION**

The unit offers high quality business space accommodation with storage/light industrial space on the ground floor and a well finished office area to the first floor.

The ground floor area comprises a reception area, WC and the main storage space with a height of approx. 3.6m. Loading access is via an up and over loading door with an external loading area and parking.

## **AMENITIES INCLUDE**

- Storage to 3.6m on ground floor
- Up and over loading door
- 3 phase power
- First floor offices
- Onsite scheme Cafe