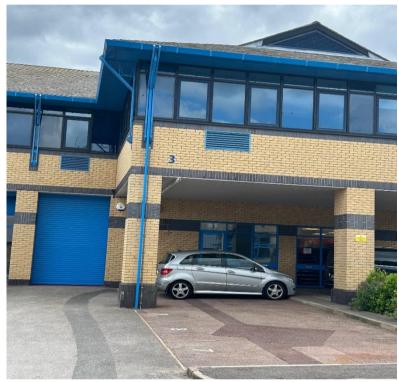

# UNIT 3 FIRMDALE VILLAGE RYAN DRIVE, BRENTFORD, TW8 9ER

To Let 2,921 SQ FT (271.5 SQM)

12-14 Denman Stre€.,

T: 0203 151 1011 / <u>info@tlre.co.uk</u> / <u>tlre.co.uk</u>

tlre.co.uk

## **LOCATION**

Firmdale Village, Ryan Drive is located immediately adjacent to the West Cross Industrial Park, a prominent industrial/business park located on the A4 Great West Road in Brentford. Local occupiers include Sky TV, Currys PC World, Berrys BMW CEF and Wolseley.

### **DESCRIPTION**

The unit offers high quality business space accommodation with storage/light industrial space on the ground floor and a well finished office area to the first floor.

The ground floor area comprises a reception area, WC and the main storage space with a height of approx. 3.6m. Loading access is via an up and over loading door with an external loading area and parking.