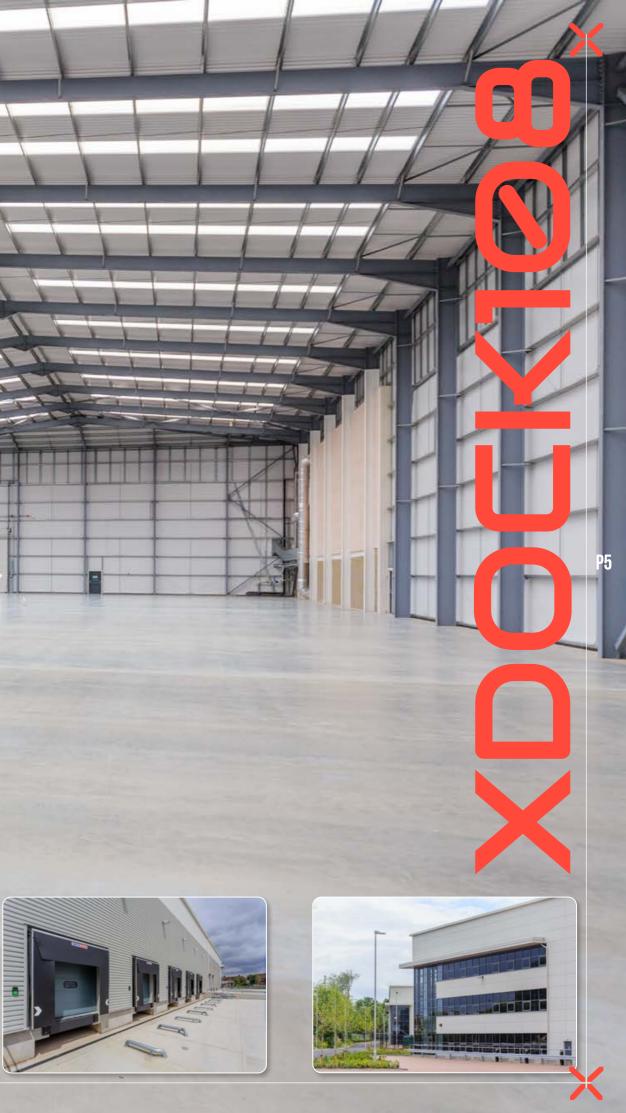

#### DOCK108 is a high quality existing modern logistics facility offering cross docked loading on a secure site.

The building benefits from 2 separate loading yards, a total of 10 dock level and 4 level access loading doors, 90 car spaces and dedicated office accommodation arranged over 2 floors. XDock108 is built incorporating best in class ESG initiatives designed to keep operational costs to a minimum, whilst offering flexible clear warehousing space and is ready for immediate occupation.

600kva 3 Phase Power Supply

10 Dock Level Loading Doors

Air Conditioned Offices

4 Level Access Loading Doors

Passenger Lift & **Reception Area** 

2 X Yards 40m/39m Deep

LED Lighting

90 Car Parking Spaces