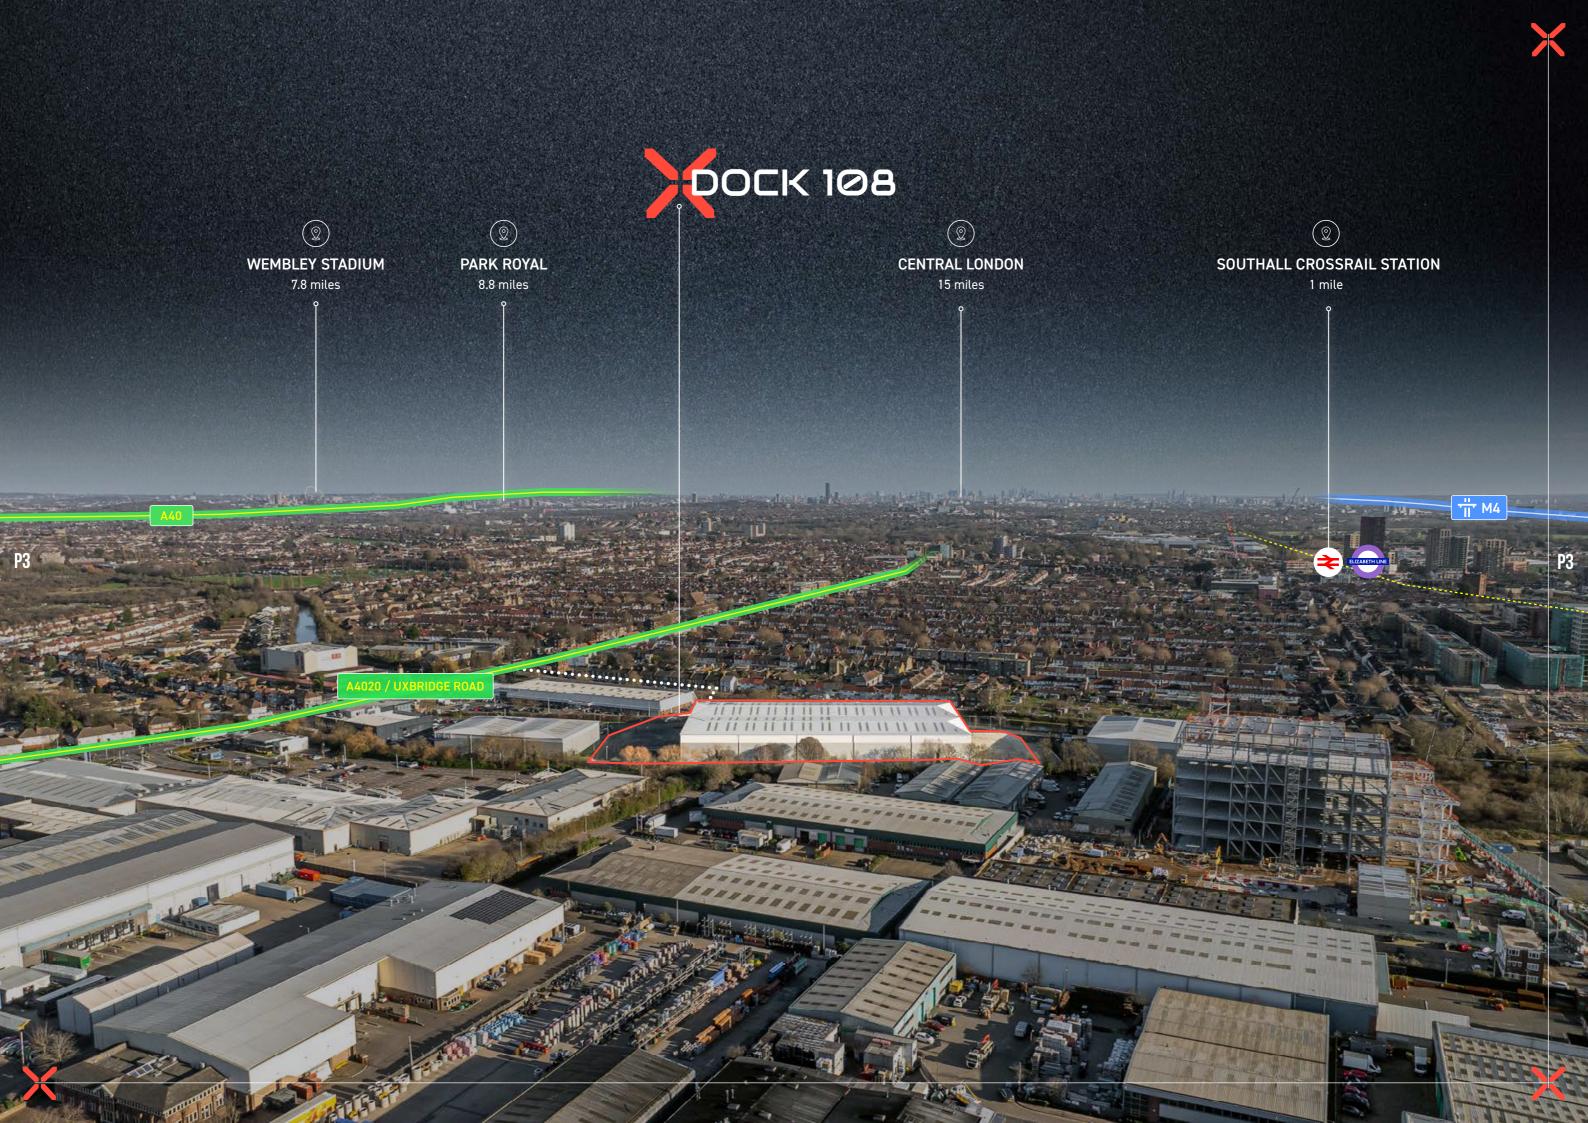

# Heathrow

₩ M4

A312 / THE PARKWAY

LOMBARDY RETAIL PARK Sainsbury's McDonald's SUBWAY

Total

**P4** 

108,023 10,036

12m Eaves

High local population density with over 1 million people living within a 20 minute drive

| Miles     | Mins                              |
|-----------|-----------------------------------|
| 6.5 miles | 15 mins                           |
| 36 miles  | 45 mins                           |
| 46 miles  | 1hr 1 mins                        |
| 64 miles  | 1hr 10 mins                       |
|           | 6.5 miles<br>36 miles<br>46 miles |