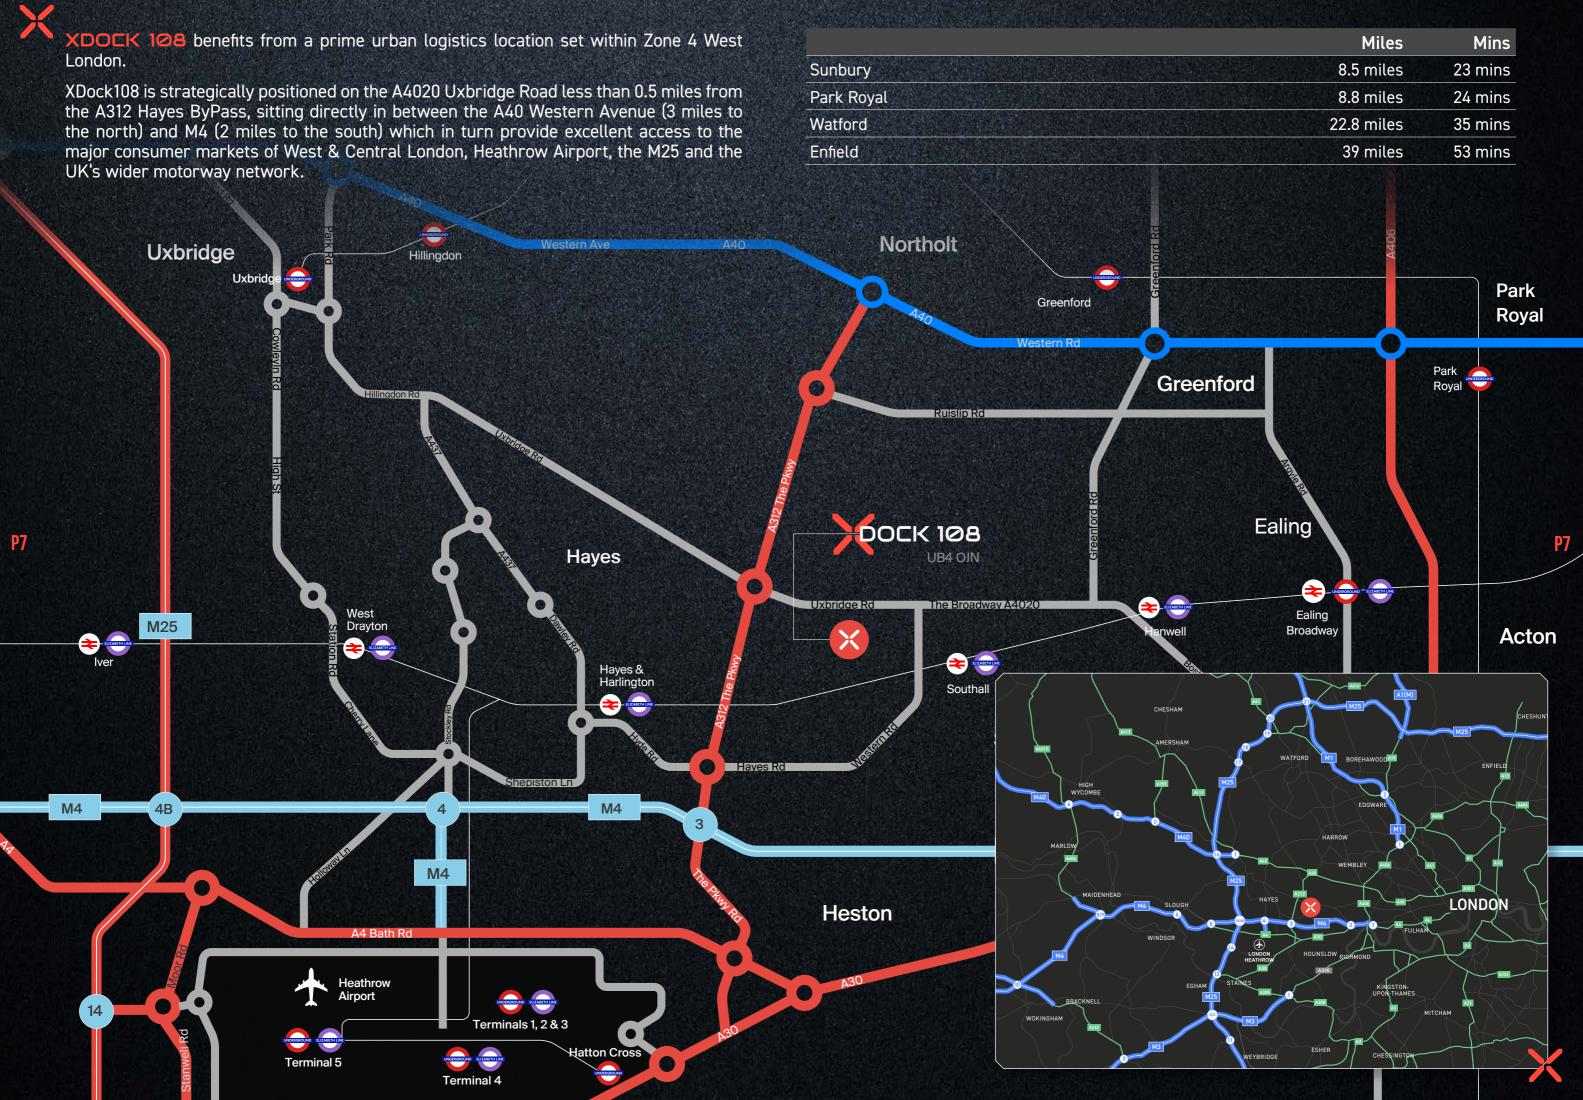

CYCLE STORAGE POINTS

CONDITIONING

SHOWER FACILITIES

London.

Sunbury Park Royal Watford Enfield

High local population density with over 1 million people living within a 20 minute drive

| Miles     | Mins                              |
|-----------|-----------------------------------|
| 6.5 miles | 15 mins                           |
| 36 miles  | 45 mins                           |
| 46 miles  | 1hr 1 mins                        |
| 64 miles  | 1hr 10 mins                       |
|           | 6.5 miles<br>36 miles<br>46 miles |