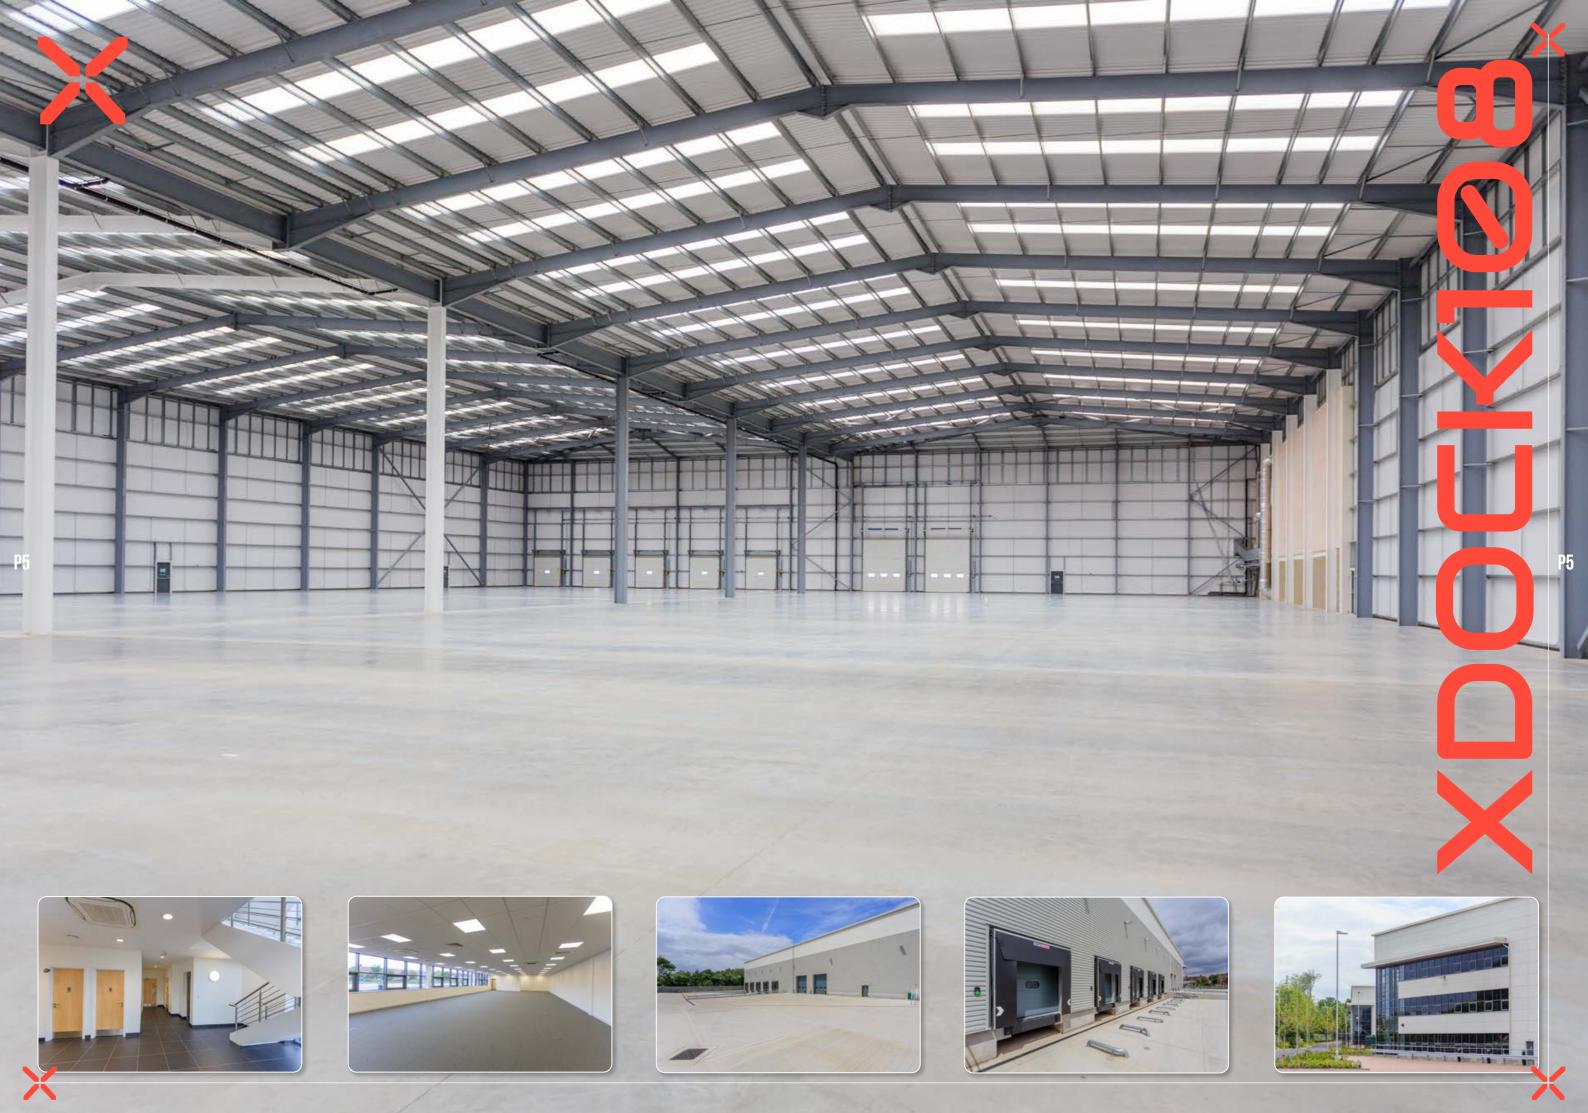

TO LET 108,023 SQ FT (10,036 SQ M) MODERN LOGISTICS UNIT WITH GRADE A SPECIFICATION

#### DOCK108 is a high quality existing modern logistics facility offering cross docked loading on a secure site.

The building benefits from 2 separate loading yards, a total of 10 dock level and 4 level access loading doors, 90 car spaces and dedicated office accommodation arranged over 2 floors. XDock108 is built incorporating best in class ESG initiatives designed to keep operational costs to a minimum, whilst offering flexible clear warehousing space and is ready for immediate occupation.

600kva 3 Phase Power Supply

10 Dock Level Loading Doors

Air Conditioned Offices

4 Level Access Loading Doors

Passenger Lift & **Reception Area** 

2 X Yards 40m/39m Deep

LED Lighting

90 Car Parking Spaces