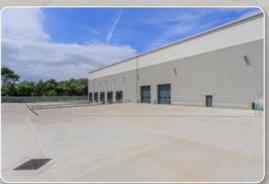

#### DOCK108 is a high quality existing modern logistics facility offering cross docked loading on a secure site.

The building benefits from 2 separate loading yards, a total of 10 dock level and 4 level access loading doors, 90 car spaces and dedicated office accommodation arranged over 2 floors. XDock108 is built incorporating best in class ESG initiatives designed to keep operational costs to a minimum, whilst offering flexible clear warehousing space and is ready for immediate occupation.

600kva 3 Phase Power Supply

10 Dock Level Loading Doors

Air Conditioned Offices

4 Level Access Loading Doors

Passenger Lift & **Reception Area** 

2 X Yards 40m/39m Deep

LED Lighting

90 Car Parking Spaces