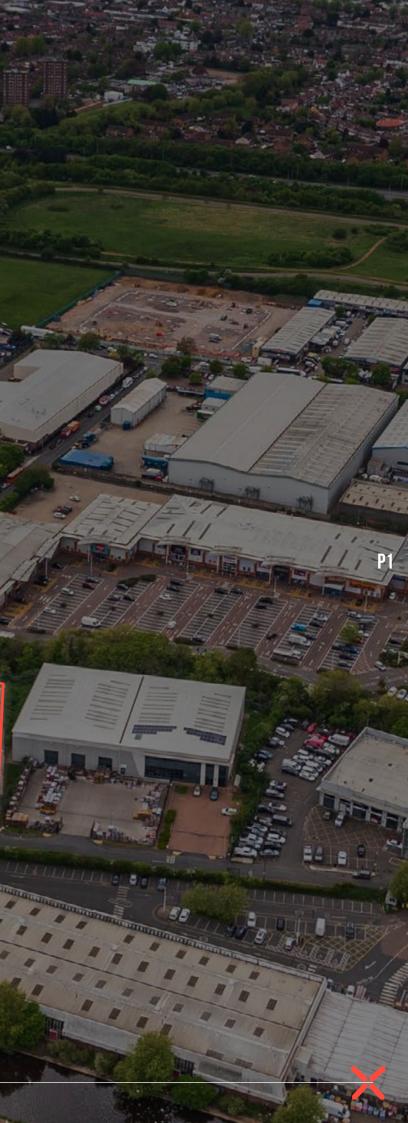

#### DOCK108 is a high quality existing modern logistics facility offering cross docked loading on a secure site.

The building benefits from 2 separate loading yards, a total of 10 dock level and 4 level access loading doors, 90 car spaces and dedicated office accommodation arranged over 2 floors. XDock108 is built incorporating best in class ESG initiatives designed to keep operational costs to a minimum, whilst offering flexible clear warehousing space and is ready for immediate occupation.

The unit lies approximately ½ mile from the Lombardy Shopping Park with various amenities including a Sainsburys superstore, Costa Coffee, Pizza Hut and Subway and Springfield Road Retail Park with Pure Gym London Hayes.

Southall Cross Rail Station is within 1 mile providing direct train to Central London with a journey time of under 15 minutes to London Paddington.

**P1** 