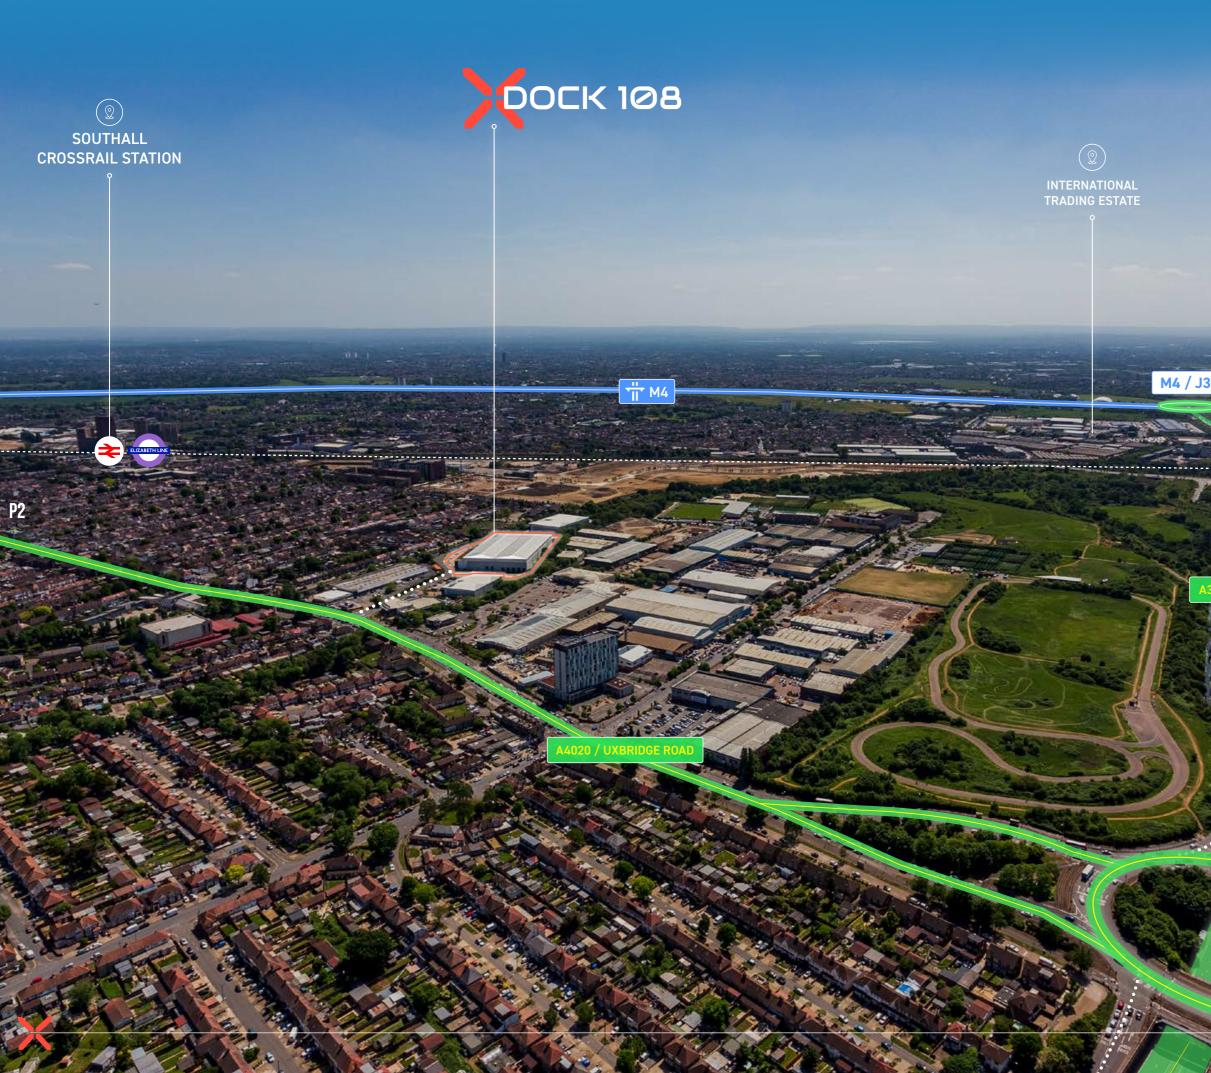

Southall Cross Rail Station is within 1 mile providing direct train to Central London with a journey time of under 15 minutes to London Paddington.

**P1** 

# Heathrow

₩ M4

A312 / THE PARKWAY

LOMBARDY RETAIL PARK Sainsbury's McDonald's SUBWAY

Total

**P4** 

108,023 10,036

12m Eaves