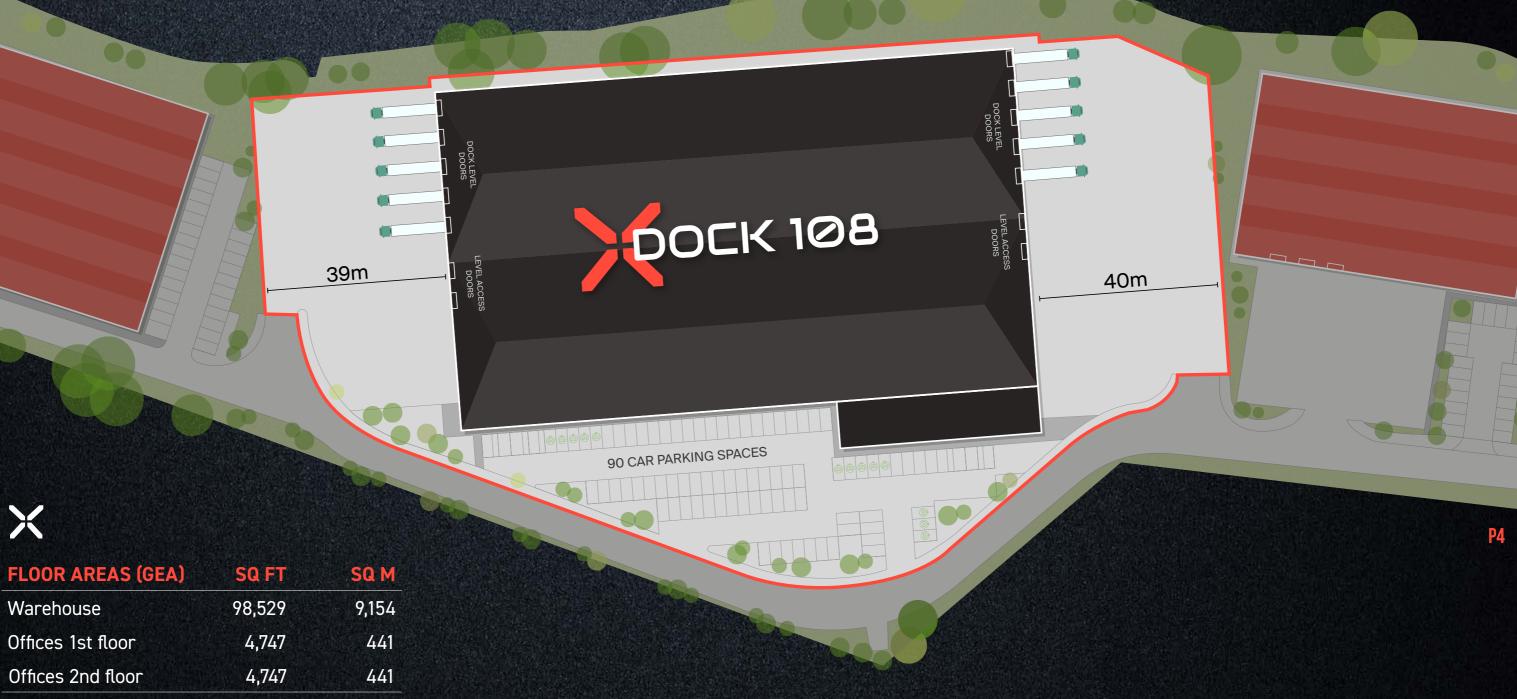

# Heathrow

₩ M4

A312 / THE PARKWAY

LOMBARDY RETAIL PARK Sainsbury's McDonald's SUBWAY

Total

**P4** 

108,023 10,036

12m Eaves

600kva 3 Phase Power Supply

10 Dock Level Loading Doors

Air Conditioned Offices

4 Level Access Loading Doors

Passenger Lift & **Reception Area** 

2 X Yards 40m/39m Deep

LED Lighting

90 Car Parking Spaces