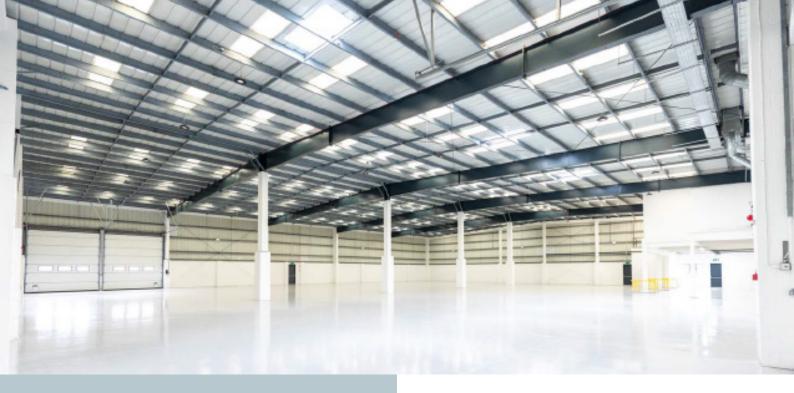

The unit has been comprehensively refurbished and consists of a large warehouse with loading on 3 sides and ancillary office accommodation. The glazed offices on first floor benefit from the following:

- Carpeting
- LED lighting
- Trunking
- Kitchenette

The warehouse has the following specification:

- 7m to eaves
- 3 loading doors
- LED lighting
- 3 phase power

The unit has a B EPC rating.