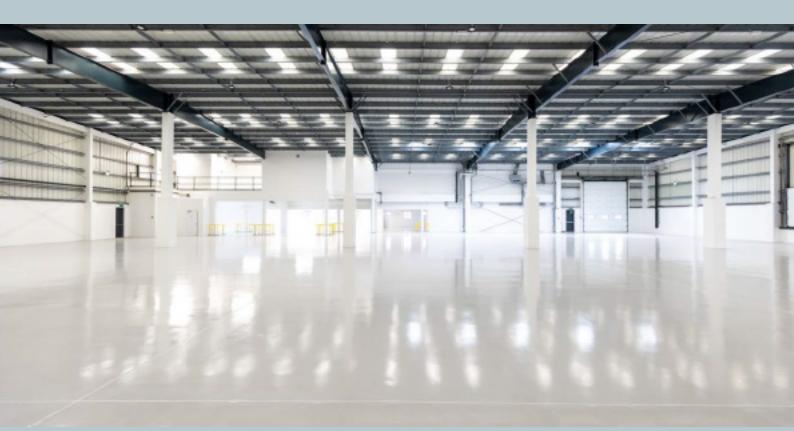

The unit has been comprehensively refurbished and consists of a large warehouse with loading on 3 sides and ancillary office accommodation. The glazed offices on first floor benefit from the following:

- Carpeting
- LED lighting
- Trunking
- Kitchenette

The warehouse has the following specification:

- 7m to eaves
- 3 loading doors
- LED lighting
- 3 phase power

The unit has a B EPC rating.