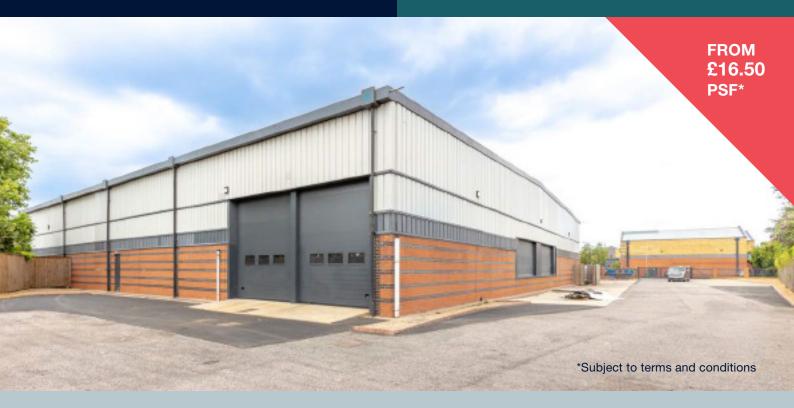

# LYON BUSINESS PARK

## RIVER ROAD, BARKING, ESSEX, IG11 0EU

## HIGH QUALITY SELF-CONTAINED DETACHED WAREHOUSE ON A SECURE SITE TOTALLING 0.97 ACRES AVAILABLE TO LET

26,456 sq ft available to let/May sell. Situated on a Greater London multi-let industrial estate located in a prominent position at the junction of River Road and the A13.

The unit has been comprehensively refurbished and consists of a large warehouse with loading on 3 sides and ancillary office accommodation. The glazed offices on first floor benefit from the following: