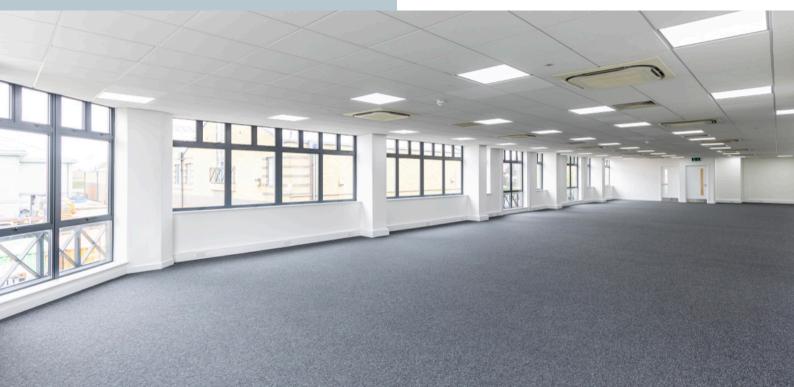

The unit has been comprehensively refurbished and consists of a large warehouse with loading on 3 sides and ancillary office accommodation. The glazed offices on first floor benefit from the following:

- Carpeting
- LED lighting
- Trunking
- Kitchenette

The warehouse has the following specification:

- 7m to eaves
- 3 loading doors
- LED lighting
- 3 phase power

The unit has a B EPC rating.