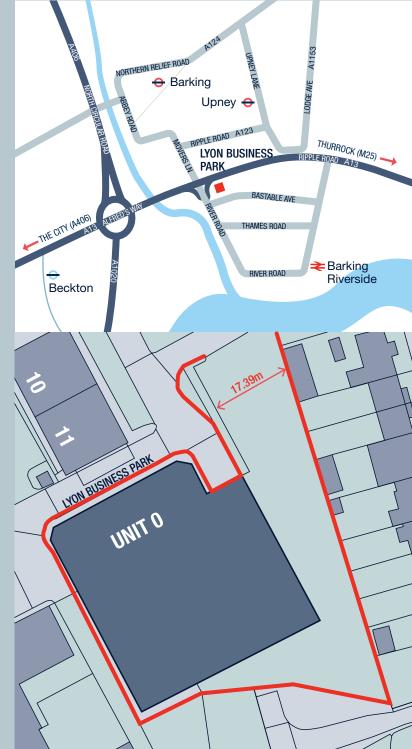

### LOCATION

Lyon Business Park is situated just off the A13 at its junction with River Road in Barking.

The A406 North Circular Road, which provides direct access to the M11 Motorway (junction 4) is around one mile to the west of River Road and the A13 provides direct access to the M25 Motorway (Junction 30) to the east.

Barking station is located approximately 1.2 miles away with mainline services into London Fenchurch Street and Overground and Underground (Hammersmith & City and District Line) services.