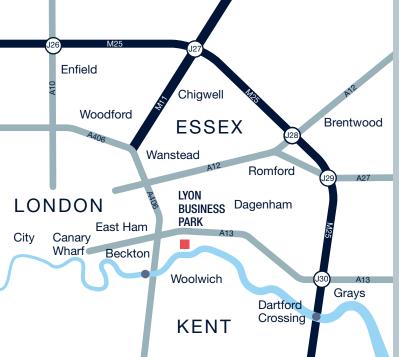

### LOCATION

Lyon Business Park is situated just off the A13 at its junction with River Road in Barking.

The A406 North Circular Road, which provides direct access to the M11 Motorway (junction 4) is around one mile to the west of River Road and the A13 provides direct access to the M25 Motorway (Junction 30) to the east.

Barking station is located approximately 1.2 miles away with mainline services into London Fenchurch Street and Overground and Underground (Hammersmith & City and District Line) services.