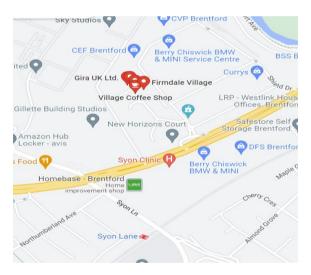

## **LOCATION**

Firmdale Village, Ryan Drive is located immediately adjacent to the West Cross Industrial Park, a prominent industrial/business park located on the A4 Great West Road in Brentford. Local occupiers include Sky TV, Currys PC World, Berrys BMW CEF and Wolseley.

The scheme is ideally placed with access to both Central London (8.6 miles) and Heathrow Airport (4.5 miles) via the A4. The M25 junction 15 is 7.5 miles to the west.

Syon Lane station is approximately ½ mile away and has services to London Waterloo and Weybridge. The H91 bus service also runs on the A4, outside the scheme and links to Hounslow and Hammersmith underground station.