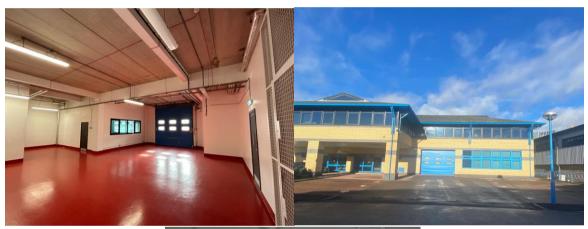

### **DESCRIPTION**

The unit offers high quality business space accommodation with storage/light industrial space on the ground floor and a well finished office area to the first floor.

The ground floor area comprises a reception area, WC and the main storage space with a height of approx. 3.6m. Loading access is via an up and over loading door with an external loading area and parking.

The first floor offers a high quality fully fitted office with kitchenette and WC facilities.

## **AMENITIES INCLUDE**

- Storage to 3.6m on ground floor
- Up and over loading door
- 3 phase power
- First floor offices
- Onsite scheme Cafe