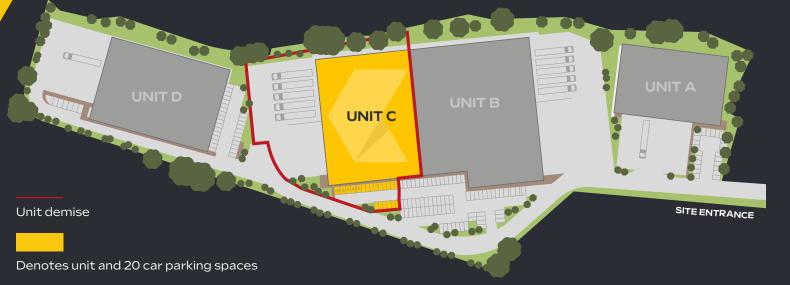

20 car parking spaces

Floor loading 50kN/m<sup>2</sup>

PV solar panel roof system

15% roof lights

3 phase electricity power supply

24/7 unrestricted access

# **ACCOMMODATION**

Comprises the following GEA floor areas:

|           | SQ FT  | SQ M  |
|-----------|--------|-------|
| Warehouse | 41,307 | 3,837 |
| Offices   | 2,535  | 235   |
| TOTAL     | 43,842 | 4,072 |