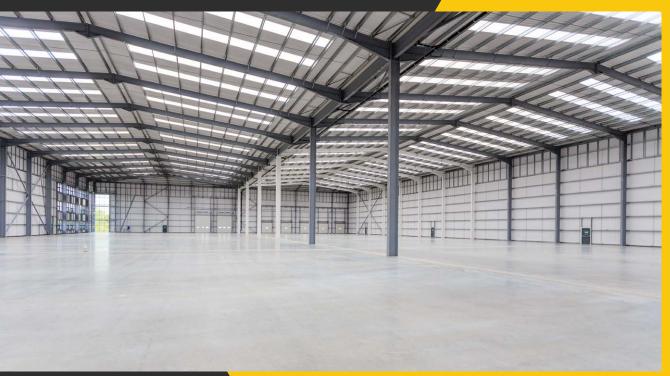

# **SPECIFICATION**

Unit C is a modern, refurbished industrial/warehouse unit.

Specification includes:

12m minimum clear height

5 dock level loading doors

2 ground level loading doors

Secure yard with a depth of 39m