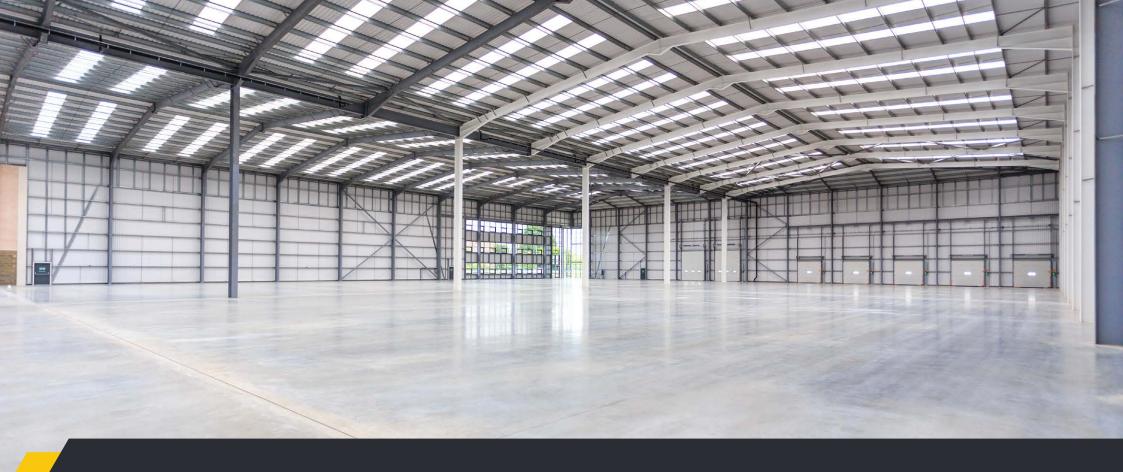

# **SPECIFICATION**

Unit C is a modern, refurbished industrial/warehouse unit.

Specification includes:

12m minimum clear height

5 dock level loading doors

2 ground level loading doors

Secure yard with a depth of 39m