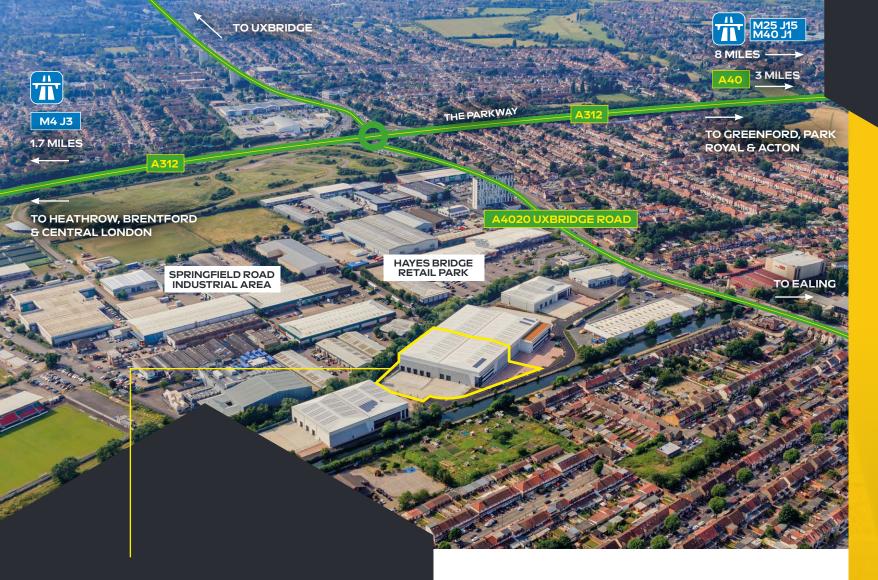

# **LOCATION**

Gateway West London is situated on the south side of the Uxbridge Road, close to its junction with the A312 Hayes Bypass, in an established commercial location close to Hayes Bridge Retail Park and the Springfield Road Industrial area. The Uxbridge Road (A4020) gives local access to nearby Southall, Hayes and Uxbridge and the A312 offers a fast connection to the M4 to the south and the A40 (Greenford, Park Royal, Acton) to the north.

## TRAVEL DISTANCES

| A312                                 | 0.5 miles  |
|--------------------------------------|------------|
| Southall Crossrail Station           | 1.1 miles  |
| M4 Junction 3                        | 1.7 miles  |
| Hayes & Harlington Crossrail Station | 2.6 miles  |
| A40 Target Roundabout                | 3 miles    |
| Greenford                            | 3.3 miles  |
| Uxbridge                             | 5 miles    |
| M25 Junction 15                      | 5.3 miles  |
| Heathrow Airport                     | 6.8 miles  |
| Park Royal                           | 9.2 miles  |
| Central London                       | 13.3 miles |