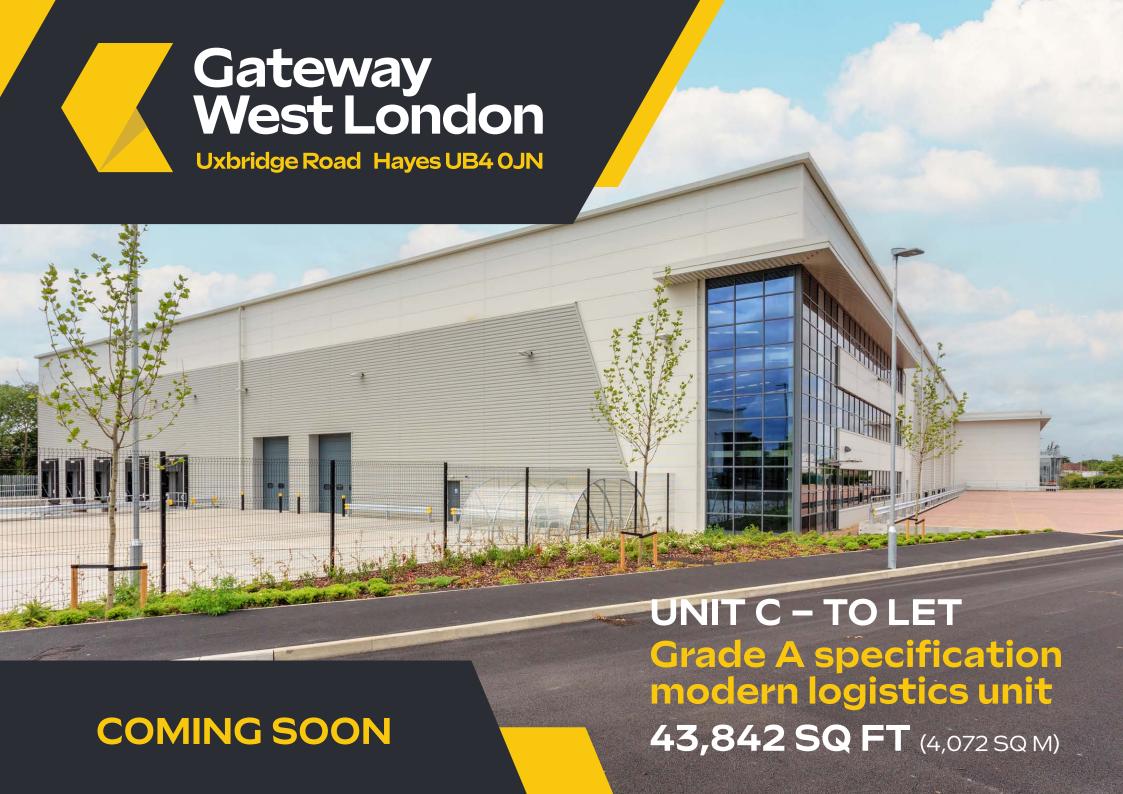

# **SPECIFICATION**

Unit C is a modern, refurbished industrial/warehouse unit.

Specification includes:

12m minimum clear height

5 dock level loading doors

2 ground level loading doors

Secure yard with a depth of 39m

# **ACCOMMODATION**

Comprises the following GEA floor areas:

|           | SQ FT  | SQ M  |
|-----------|--------|-------|
| Warehouse | 41,307 | 3,837 |
| Offices   | 2,535  | 235   |
| TOTAL     | 43,842 | 4,072 |