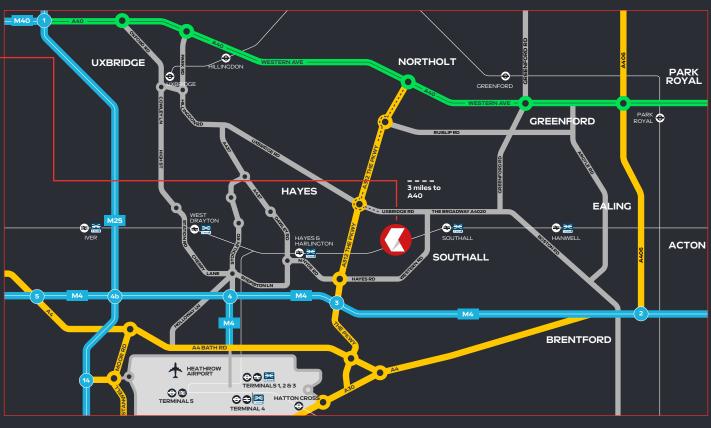

# **LOCATION**

Gateway West London is situated on the south side of the Uxbridge Road, close to its junction with the A312 Hayes Bypass, in an established commercial location close to Hayes Bridge Retail Park and the Springfield Road Industrial area. The Uxbridge Road (A4020) gives local access to nearby Southall, Hayes and Uxbridge and the A312 offers a fast connection to the M4 to the south and the A40 (Greenford, Park Royal, Acton) to the north.

## TRAVEL DISTANCES

| A312                                 | 0.5 miles  |
|--------------------------------------|------------|
| Southall Crossrail Station           | 1.1 miles  |
| M4 Junction 3                        | 1.7 miles  |
| Hayes & Harlington Crossrail Station | 2.6 miles  |
| A40 Target Roundabout                | 3 miles    |
| Greenford                            | 3.3 miles  |
| Uxbridge                             | 5 miles    |
| M25 Junction 15                      | 5.3 miles  |
| Heathrow Airport                     | 6.8 miles  |
| Park Royal                           | 9.2 miles  |
| Central London                       | 13.3 miles |