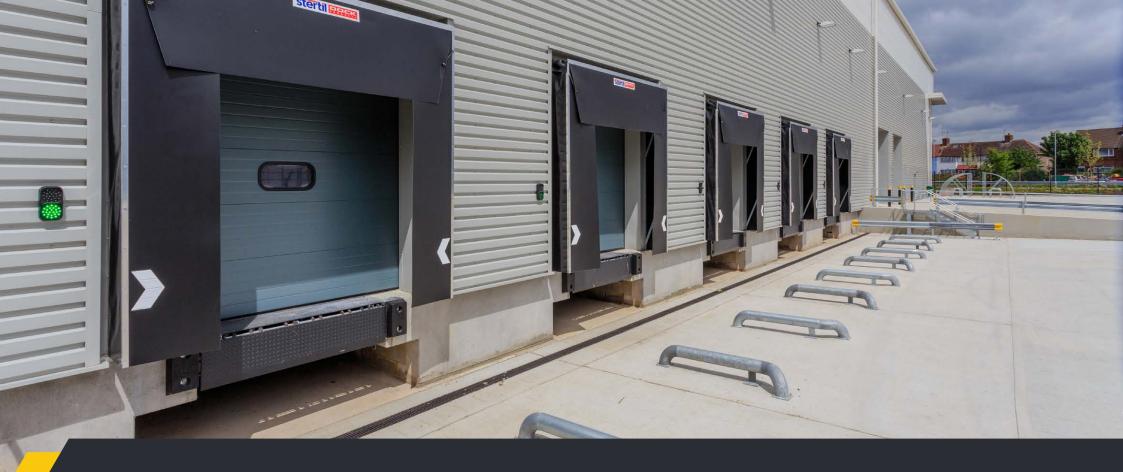

# **SPECIFICATION**

Unit C is a modern, refurbished industrial/warehouse unit.

Specification includes:

12m minimum clear height

5 dock level loading doors

2 ground level loading doors

Secure yard with a depth of 39m