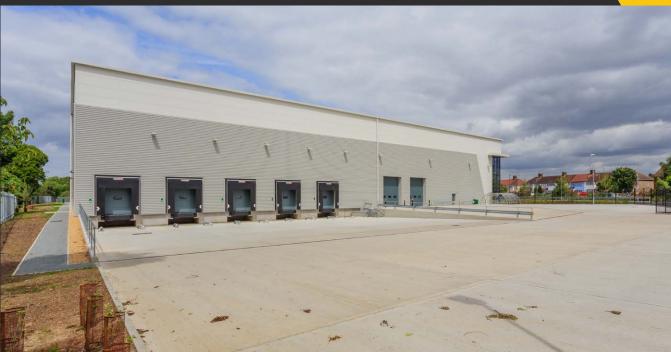

# **SPECIFICATION**

Unit C is a modern, refurbished industrial/warehouse unit.

Specification includes:

12m minimum clear height

5 dock level loading doors

2 ground level loading doors

Secure yard with a depth of 39m

20 car parking spaces

Floor loading 50kN/m<sup>2</sup>

PV solar panel roof system

15% roof lights

3 phase electricity power supply

24/7 unrestricted access