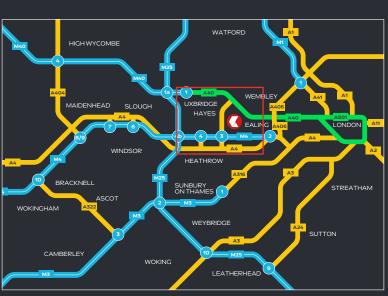

# **LOCATION**

Gateway West London is situated on the south side of the Uxbridge Road, close to its junction with the A312 Hayes Bypass, in an established commercial location close to Hayes Bridge Retail Park and the Springfield Road Industrial area. The Uxbridge Road (A4020) gives local access to nearby Southall, Hayes and Uxbridge and the A312 offers a fast connection to the M4 to the south and the A40 (Greenford, Park Royal, Acton) to the north.

## TRAVEL DISTANCES

| A312                                 | 0.5 miles  |
|--------------------------------------|------------|
| Southall Crossrail Station           | 1.1 miles  |
| M4 Junction 3                        | 1.7 miles  |
| Hayes & Harlington Crossrail Station | 2.6 miles  |
| A40 Target Roundabout                | 3 miles    |
| Greenford                            | 3.3 miles  |
| Uxbridge                             | 5 miles    |
| M25 Junction 15                      | 5.3 miles  |
| Heathrow Airport                     | 6.8 miles  |
| Park Royal                           | 9.2 miles  |
| Central London                       | 13.3 miles |