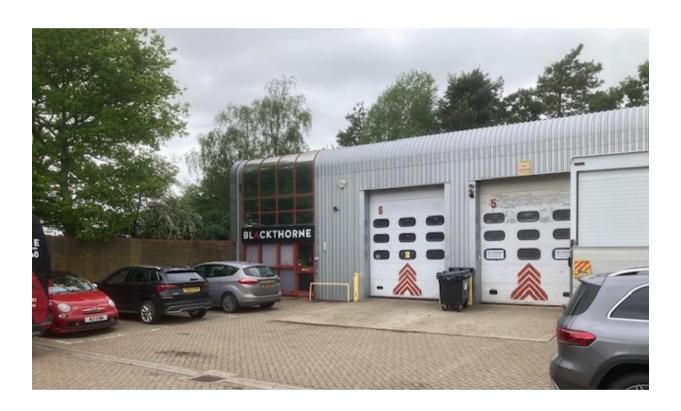

#### **LOCATION**

The property is located on Sky Business Park, a multi-let estate comprising part of the wider Thorpe Industrial Estate. Egham Town Centre is approximately 1 mile to the north, and J13 of the M25 2 miles to the south of the unit.

## **DESCRIPTION**

The unit comprises an end-of-terrae business unit with ground and first floor offices and a full-height warehouse area currently benefiting from a mezzanine. The warehouse is serviced by a surface level loading door  $(3.1m \times 4.1m)$  providing access onto a loading apron.

# **AMENITIES**

- 4 car Spaces
- 3 phase electricity
- Male and female toilets
- Roller shutter door
- 5.5m eaves