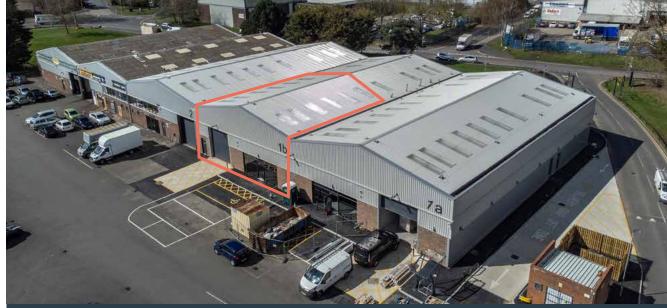

# Unit 1b

**4,804 sq ft** • 446 sq m

Unit 1B is a high specification, industrial / warehouse and trade counter unit, prominently located at the entrance to Stadium Trade & Business Park.

#### **Features**

- · New build unit available now
- Prominently located at entrance to estate
- Large electric loading door
- 6.0m clear height
- · 3-phase power
- · Excellent car parking