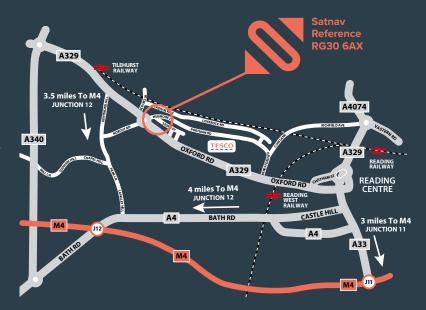

## Location

Stadium Trade and Business Park is prominently located on Portman Road and Oxford Road, accessed directly off Scours Lane with easy access to both junctions 11 & 12 of the M4 motorway providing direct communications with London, Heathrow Airport and the national motorway network.