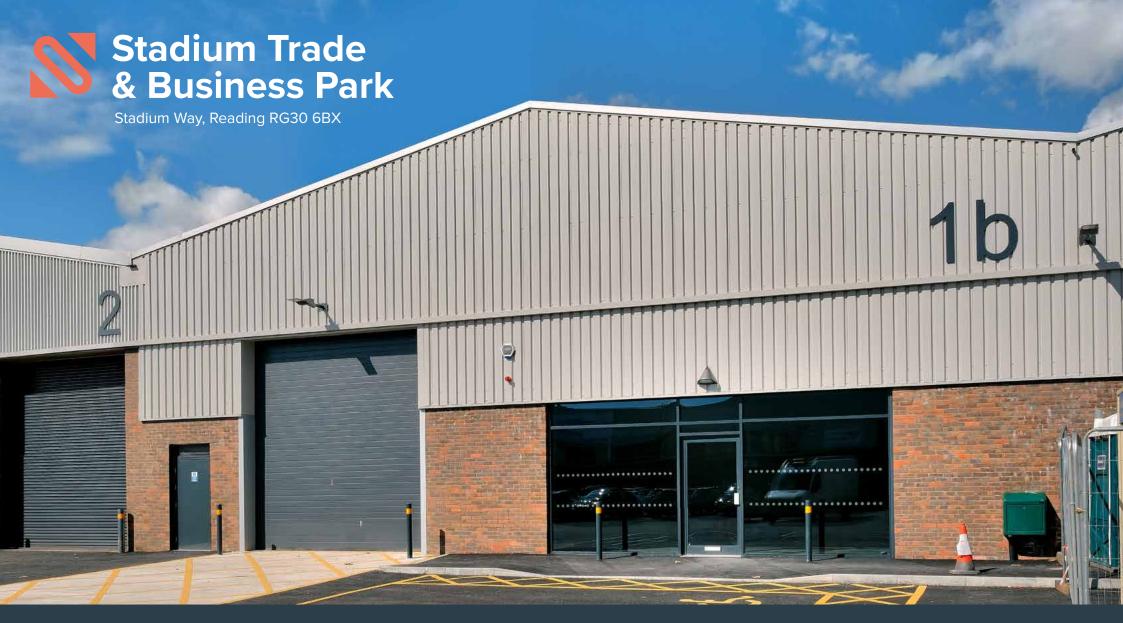

# Unit 1b

**4,804 sq ft** • 446 sq m

Unit 1B is a high specification, industrial / warehouse and trade counter unit, prominently located at the entrance to Stadium Trade & Business Park.

#### **Features**

- · New build unit available now
- Prominently located at entrance to estate
- Large electric loading door
- 6.0m clear height
- · 3-phase power
- · Excellent car parking