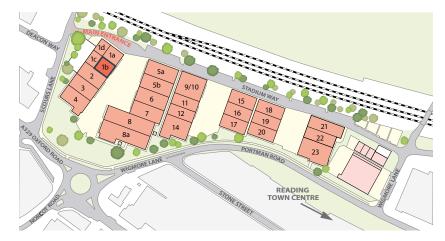

## Location

Stadium Trade and Business Park is prominently located on Portman Road and Oxford Road, accessed directly off Scours Lane with easy access to both junctions 11 & 12 of the M4 motorway providing direct communications with London, Heathrow Airport and the national motorway network.