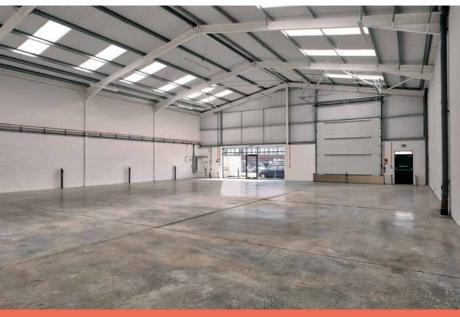

# Unit 1b

**4,804 sq ft** • 446 sq m

Unit 1B is a high specification, industrial / warehouse and trade counter unit, prominently located at the entrance to Stadium Trade & Business Park.

#### **Features**

- · New build unit available now
- Prominently located at entrance to estate
- Large electric loading door
- 6.0m clear height
- · 3-phase power
- · Excellent car parking