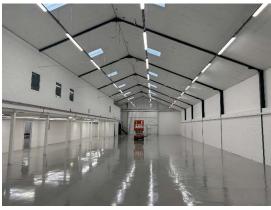

# **Description**

The premises are arranged as 2 bays (which can be let separately if required), on a self contained secure site. The unit has undergone a complete refurbishment.

The unit is of blockwork construction with purlin roof structure brick and blockwork elevations with 5 loading doors with minimum height of 4.84m. Car parking is provided to the front with an additional generous yard (of approximately 15,000sqft) accessed to the rear.

The units benefit from LED and gas heating, 3 phase power to the warehouse with WCs and office accommodation on first floor.