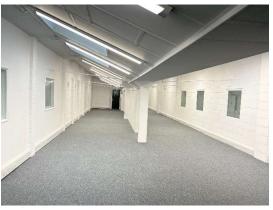

The units benefit from LED and gas heating, 3 phase power to the warehouse with WCs and office accommodation on first floor.