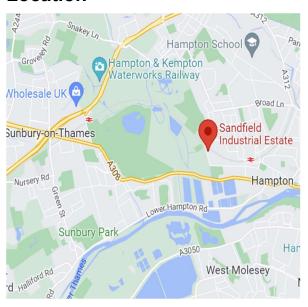

### Location

- Suitable for motortrade, last mile, logistics etc.
- Self contained yard
- 5 loading doors
- 24 hour access
- 3 phase power

Sandfield Industrial Estate is located on Oldfield Road, off the A308 linking Junction 1 of the M3 at Sunbury in the West and Kingston and the A3 to the East.

Junction 1 of the M3 is 2 miles away, Hampton mainline station is 0.5miles with Junction 12 of the M25 and the wider motorway network is 8 miles away.

The site is conveniently placed for Kempton Park Racecourse, Shepperton Studios, Heathrow Airport and the local Hampton area.