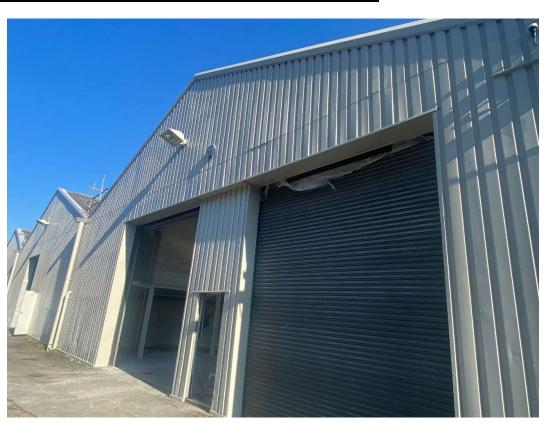

# **Description**

The premises are arranged as 2 bays (which can be let separately if required), on a self contained secure site. The unit has undergone a complete refurbishment.

The unit is of blockwork construction with purlin roof structure brick and blockwork elevations with 5 loading doors with minimum height of 4.84m. Car parking is provided to the front with an additional generous yard (of approximately 15,000sqft) accessed to the rear.

The units benefit from LED and gas heating, 3 phase power to the warehouse with WCs and office accommodation on first floor.

### Location

- Suitable for motortrade, last mile, logistics etc.
- Self contained yard
- 5 loading doors
- 24 hour access
- 3 phase power

Sandfield Industrial Estate is located on Oldfield Road, off the A308 linking Junction 1 of the M3 at Sunbury in the West and Kingston and the A3 to the East.