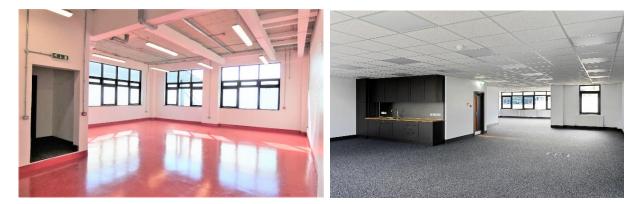

#### Description

The unit is of concrete frame construction, with brickwork elevations Grade A specification storage/light industrial space with office accommodation on first floor.

The ground floor provides a reception area, WC and main storage space with a clear height of approx 3.6m. Loading access is via a roller shutter door.

The first floor offers high quality fully fitted office accommodation with kitchenette and WC facilities.