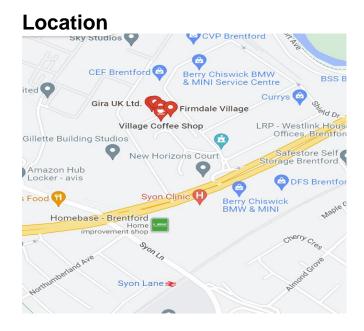

Firmdale Village, Ryan Drive is located immediately adjacent to the West Cross Industrial Park, a prominent industrial/business park located on the A4 Great West Road in Brentford.

Local occupiers include Sky TV, Currys PC World, Berrys BMW Centre, CEF and Wolseley.

The scheme is ideally placed with access to both Central London (8.6 miles) and Heathrow Airport (4.5 miles), via the A4. The M25 junction 15 is 7.5 miles to the west.

Syon Lane station is approximately 1/2 mile away and has services to London Waterloo and Weybridge. The H91 Bus service also runs on the A4, outside the scheme and links to Hounslow and Hammersmith underground station.