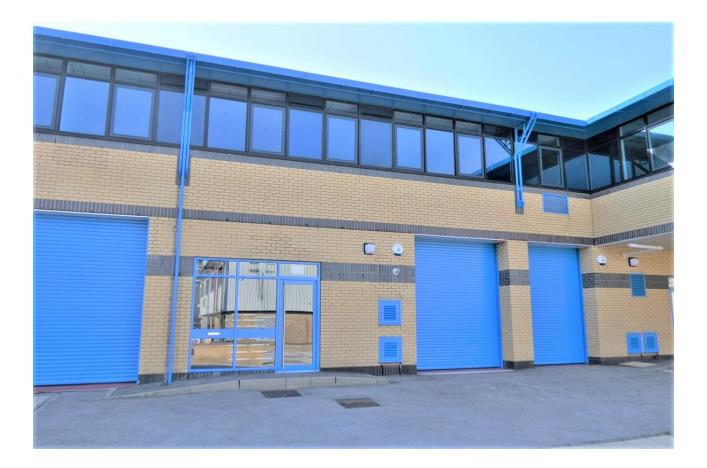

#### Description

The unit is of concrete frame construction, with brickwork elevations Grade A specification storage/light industrial space with office accommodation on first floor.

The ground floor provides a reception area, WC and main storage space with a clear height of approx 3.6m. Loading access is via a roller shutter door.

The first floor offers high quality fully fitted office accommodation with kitchenette and WC facilities.