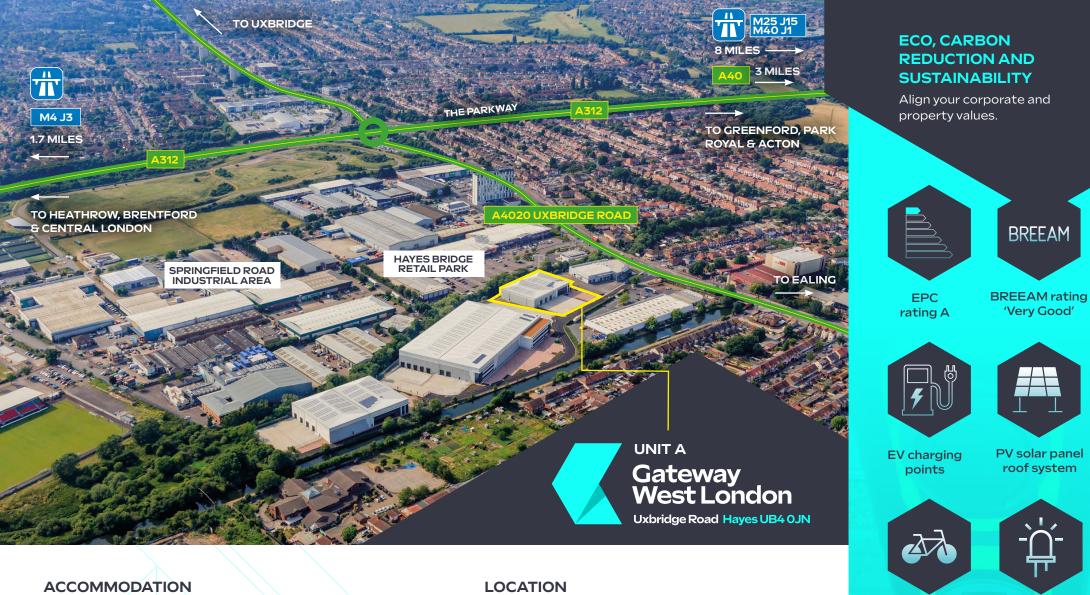

Gateway West London is situated on the south side of the Uxbridge Road, close to its junction with the A312 Hayes Bypass, in an established commercial location close to Hayes Bridge Retail Park and the Springfield Road Industrial area. The Uxbridge Road (A4020) gives local access to nearby Southall, Hayes and Uxbridge and the A312 offers a fast connection to the M4 to the south and the A40 (Greenford, Park Royal, Acton) to the north.

## TRAVEL DISTANCES

| A312                                 | 0.5 miles  |
|--------------------------------------|------------|
| Southall Crossrail Station           | 1.1 miles  |
| M4 Junction 3                        | 1.7 miles  |
| Hayes & Harlington Crossrail Station | 2.6 miles  |
| A40 Target Roundabout                | 3 miles    |
| Greenford                            | 3.3 miles  |
| Uxbridge                             | 5 miles    |
| M25 Junction 15                      | 5.3 miles  |
| Heathrow Airport                     | 6.8 miles  |
| Park Royal                           | 9.2 miles  |
| Central London                       | 13.3 miles |