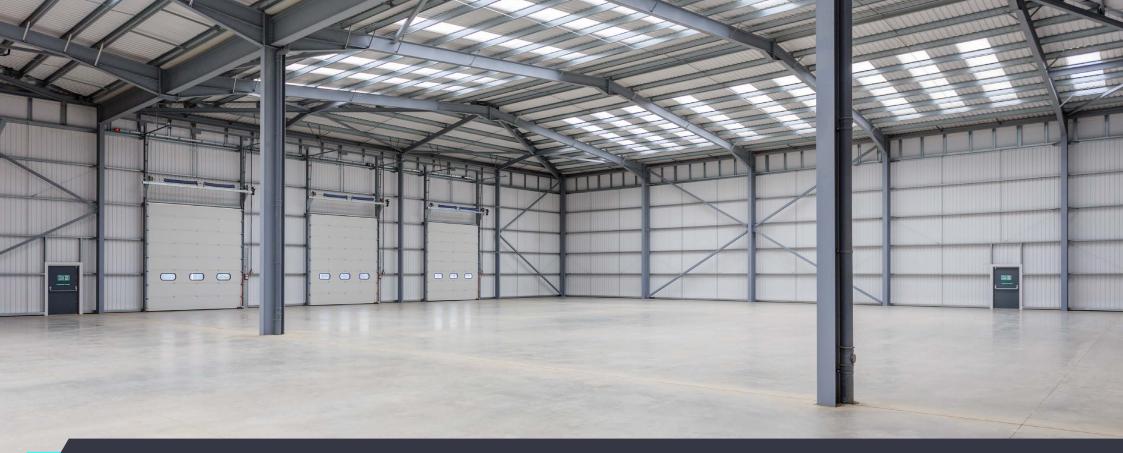

## SPECIFICATION

Unit A is a modern detached industrial/ warehouse unit due to be refurbished. Specification includes:

8m minimum clear height

Passenger lift

3 loading doors

Raised access floors to the offices

Secure yard with a depth of 30m

Spacious reception

24 car parking spaces

PV solar panel roof system and 15% roof lights

Floor loading

50kN/m<sup>2</sup>

3 phase

electricity 140kVA

power supply

Air conditioned offices

24/7 unrestricted access

Comprises the following GEA floor areas:

|           | SQFT   | SQM      |
|-----------|--------|----------|
| Warehouse | 25,224 | 2,343.39 |
| Offices   | 2,578  | 239.50   |
| TOTAL     | 27,802 | 2,582.89 |