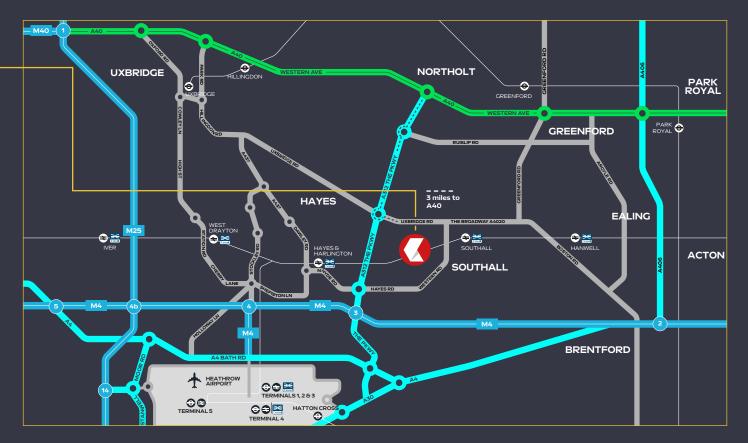

Gateway West London is situated on the south side of the Uxbridge Road, close to its junction with the A312 Hayes Bypass, in an established commercial location close to Hayes Bridge Retail Park and the Springfield Road Industrial area. The Uxbridge Road (A4020) gives local access to nearby Southall, Hayes and Uxbridge and the A312 offers a fast connection to the M4 to the south and the A40 (Greenford, Park Royal, Acton) to the north.

## TRAVEL DISTANCES

| A312                                 | 0.5 miles  |
|--------------------------------------|------------|
| Southall Crossrail Station           | 1.1 miles  |
| M4 Junction 3                        | 1.7 miles  |
| Hayes & Harlington Crossrail Station | 2.6 miles  |
| A40 Target Roundabout                | 3 miles    |
| Greenford                            | 3.3 miles  |
| Uxbridge                             | 5 miles    |
| M25 Junction 15                      | 5.3 miles  |
| Heathrow Airport                     | 6.8 miles  |
| Park Royal                           | 9.2 miles  |
| Central London                       | 13.3 miles |