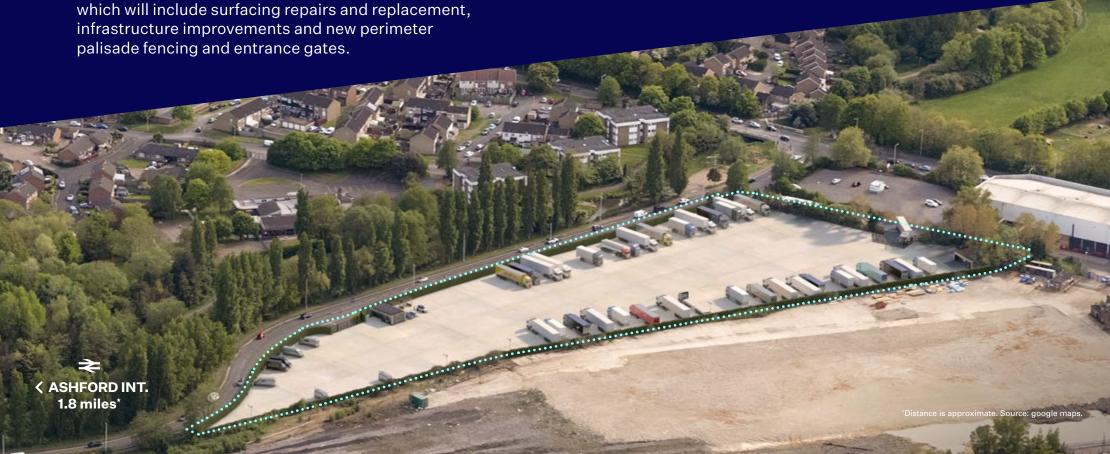

## 1-4.7 acres

The open storage land comprises 4.7 acres, available as a whole or in separate plots, with direct access onto either Leacon Road or Beaver Lane. The site is fully fenced and secure, with the majority benefiting from concrete hardstanding.

The existing building is to be demolished, and landlord works are due to commence to the site

Three phase electricity

**Secure Yard** with Dual Access

Litabilitati

**Up to 103m Yard Depth** 

Concrete hardstanding