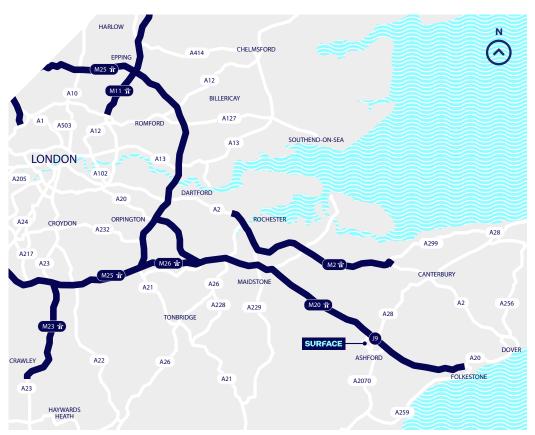

#### Accommodation

Plots available from: 1 acre – 4.7 acres (43,560 sq. ft. - 204,732 sq. ft.)

The site is located on the junction of Beaver Lane and Leacon Road. Leacon Road is in the established central industrial area of Ashford with great road and rail connections.