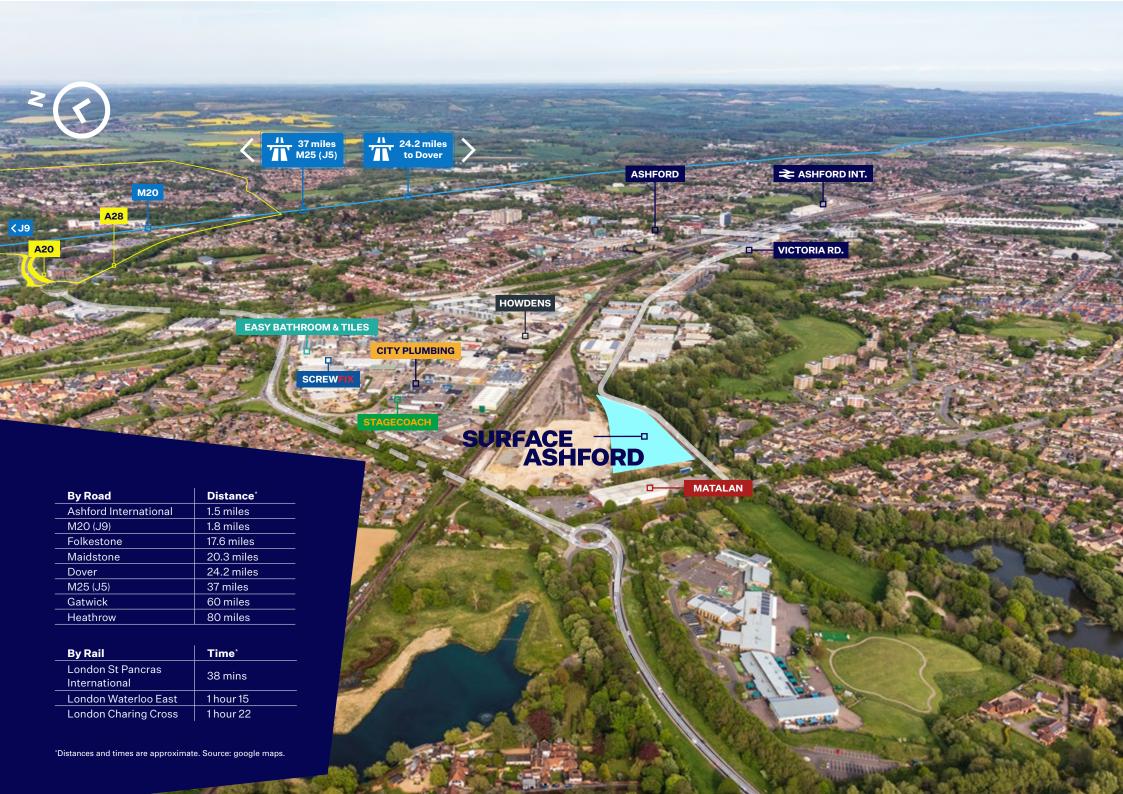

#### Accommodation

Plots available from: 1 acre – 4.7 acres (43,560 sq. ft. - 204,732 sq. ft.)

The site is located on the junction of Beaver Lane and Leacon Road. Leacon Road is in the established central industrial area of Ashford with great road and rail connections.