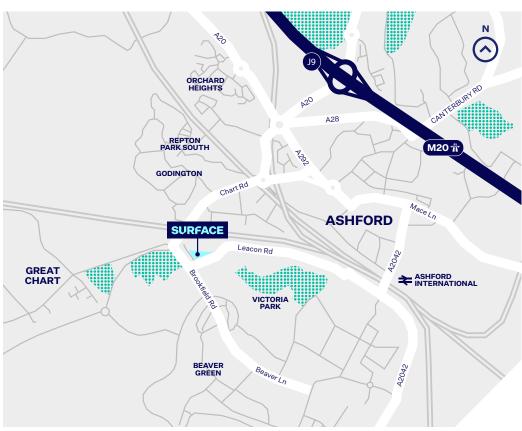

#### Accommodation

Plots available from: 1 acre – 4.7 acres (43,560 sq. ft. - 204,732 sq. ft.)

The site is located on the junction of Beaver Lane and Leacon Road. Leacon Road is in the established central industrial area of Ashford with great road and rail connections.