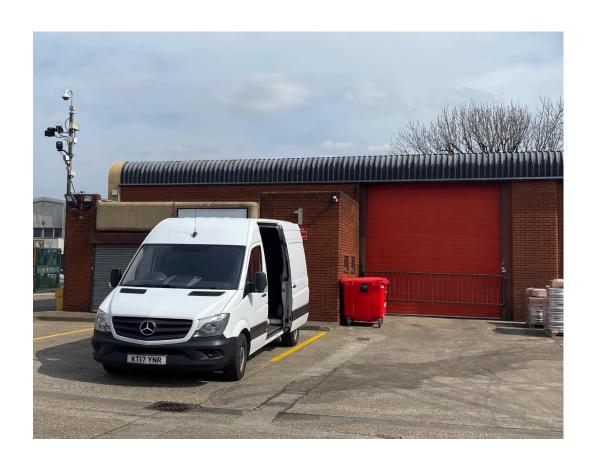

### **Description**

The subject unit is at the front of the estate and is of portal frame construction with red brick elevations. The unit offers a minimum height of 4.8m rising to 6.1m at the highest point. The premises have a roller shutter door, 3 phase power, WCs and office accommodation.

Other occupiers on the scheme include Redemption Brewery, Bennetts Motor Spares, Kuehne and Nagel and D-Drill Group. The scheme benefits from 24/7 unrestricted access.