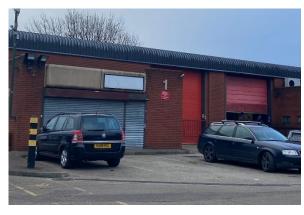

### **Description**

The subject unit is at the front of the estate and is of portal frame construction with red brick elevations. The unit offers a minimum height of 4.8m rising to 6.1m at the highest point. The premises have a roller shutter door, 3 phase power, WCs and office accommodation.