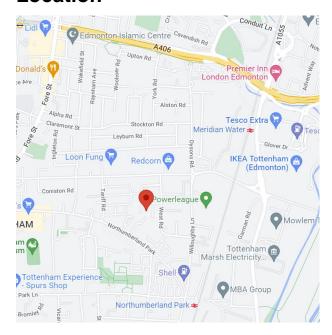

#### Location

#### **Accommodation**

| Area Unit 1 | Sq M   | Sq Ft |
|-------------|--------|-------|
| Offices     | 25.10  | 270   |
| Warehouse   | 188.30 | 2,027 |
| Total       | 213.4  | 2,297 |

Compass West Industrial Estate is an established industrial estate, on West Road, just off Brantwood road linking to Leeside Road in Tottenham.

The scheme is in close proximity to the North Circular (A406- 1 mile), the A10 (1.5 miles), the city of London (8.5 miles) and the west end of London (9.5 miles). Newly opened Meridian Water station is only 0.7 of a mile away and offers services to Enfield, Hertford town, Tottenham Hale and Stratford.