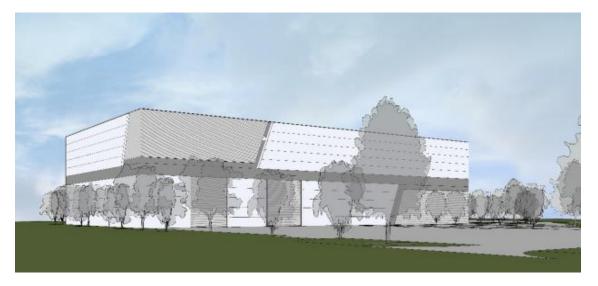

## Description

The site has consent for a modern warehouse logistics unit with unrestricted B2/B8 use with two access points from Monument Way and Long Barrow.

The plot allows for a dedicated HGV access point into a self contained secure yard for loading and unloading into the warehouse unit. The premises benefit from 2 ground level loading doors, 3 phase power and column free internal warehouse space.

The unit also benefits from 2 storey office accommodation with WC's to each floor, external car charging points and a dedicated office parking area.