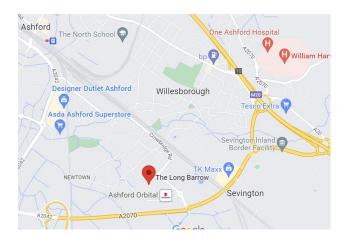

## Location

Sq M

2,400

2,400

Long Barrow is located in the well established Orbital Business Park to the south of Ashford town centre but in the predominately industrial suburb of Sevington. The surrounding area is characterised by a mixture of car showrooms, industrial warehouses and logistics premises.

Junction 10 of the M20, via the A2070, is approximately  $\frac{1}{2}$  miles to the east linking with both the M25 (40 miles north) and the port of Dover (21 miles).

The "G" Bus route runs regular services from Orbital Business Park to Ashford town centre. Ashford International Rail station is only 1.5 miles north linking with London St Pancras and continental services.