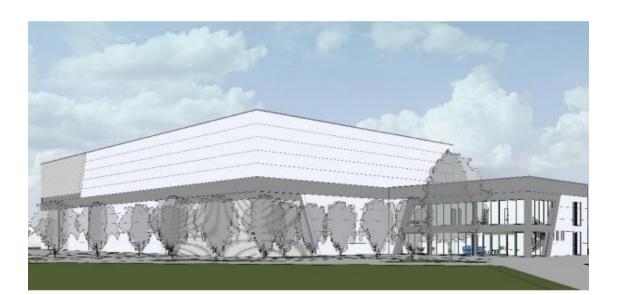

## Description

The site has consent for a modern warehouse logistics unit with unrestricted B2/B8 use with two access points from Monument Way and Long Barrow.

The plot allows for a dedicated HGV access point into a self contained secure yard for loading and unloading into the warehouse unit. The premises benefit from 2 ground level loading doors, 3 phase power and column free internal warehouse space.

The unit also benefits from 2 storey office accommodation with WC's to each floor, external car charging points and a dedicated office parking area.