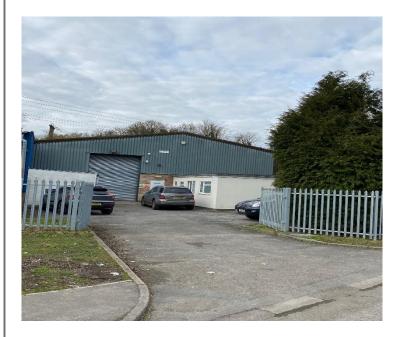

### **Description**

The property comprises a warehouse/industrial unit benefiting from:

- Front and rear loading doors
- Dedicated non-shared loading yards
- Font and side car parking areas
- Eaves height of 5m.
- single storey office/amenity
- office area,
- W/C, and shower
- kitchen.

#### **Accommodation**

The unit has the following approximate gross internal areas:

| Area             | Size (sq ft) | Size (sq m) |
|------------------|--------------|-------------|
| Warehouse        | 7,201        | 669.04      |
| Office/Ancillary | 443          | 41.14       |
| External Store   | 212          | 19.72       |
| Total            | 7,856        | 729.90      |