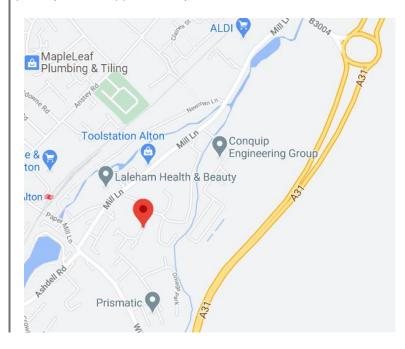

#### Location

The unit is located in Alton approximately 50 miles to the south west of London and 30 miles from Guildford.

Caker Stream Road links directly to Mill Lane which in turn provides an indirect link via the B3004 to the A31 and associated road network.

The town is served by a direct trainline to London Waterloo with a journey time of approximately 1 hour 10 minutes.

TLRE
Tel: 020 3151 1011
www.tlre.co.uk

Ed Thomason
Tel: 07818 065 276
Email: et@tlre.co.uk