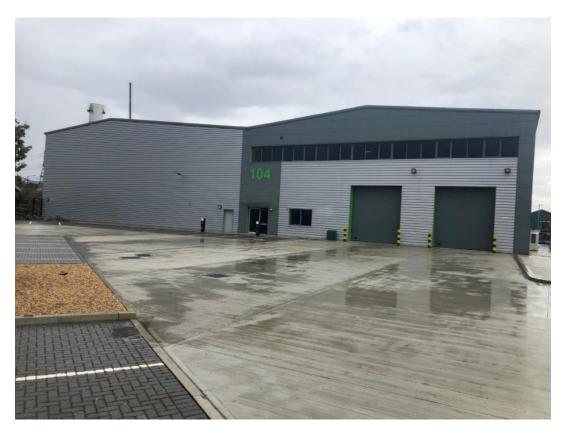

# TO LET

Unit 104 The Grid, Lockfield Avenue, Enfield EN3 7PX

# Unit 104 Lockfield Avenue, Enfield, EN3 7PX.

### **Description**

The property is located on "The Grid" a modern industrial/logistics park in Enfield. The unit benefits from a high quality specification on a secure gated scheme. Unit 104 is of steel portal frame construction, with profile clad elevations and a column free warehouse. The offices are on the first floor and benefit from suspended ceilings, carpeting, wall mounted radiators and office lighting. The warehouse benefits from two electric up and over loading door and an eaves height of 8.4m.