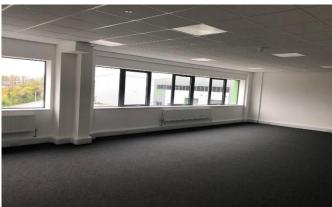

### **Description**

The property is located on "The Grid" a modern industrial/logistics park in Enfield. The unit benefits from a high quality specification on a secure gated scheme. Unit 104 is of steel portal frame construction, with profile clad elevations and a column free warehouse. The offices are on the first floor and benefit from suspended ceilings, carpeting, wall mounted radiators and office lighting. The warehouse benefits from two electric up and over loading door and an eaves height of 8.4m.

#### **Accommodation**

Warehouse 12,540 sq ft (1,164 sq m) First floor offices 2,476 sq ft (230 sq m)

Total 15,016 sq ft (1,394 sq m)

Unit 104 is located on a modern secure scheme in the established Enfield industrial area. Lockfield Avenue is accessed via Millmarsh Lane, which itself branches off Mollison Avenue, one of the main thoroughfares of the Enfield area.