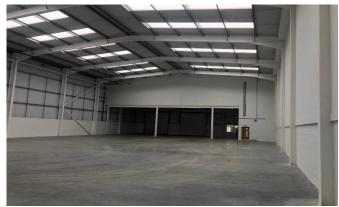

### **Description**

The property is located on "The Grid" a modern industrial/logistics park in Enfield. The unit benefits from a high quality specification on a secure gated scheme. Unit 104 is of steel portal frame construction, with profile clad elevations and a column free warehouse. The offices are on the first floor and benefit from suspended ceilings, carpeting, wall mounted radiators and office lighting. The warehouse benefits from two electric up and over loading door and an eaves height of 8.4m.

#### **Accommodation**

Warehouse 12,540 sq ft (1,164 sq m) First floor offices 2,476 sq ft (230 sq m)

Total 15,016 sq ft (1,394 sq m)

Unit 104 is located on a modern secure scheme in the established Enfield industrial area. Lockfield Avenue is accessed via Millmarsh Lane, which itself branches off Mollison Avenue, one of the main thoroughfares of the Enfield area.