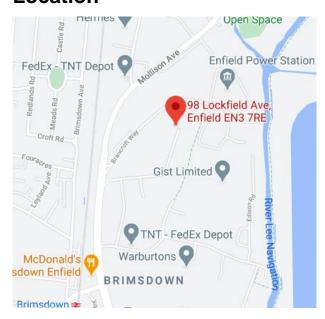

#### Location

#### **Accommodation**

Warehouse 12,540 sq ft (1,164 sq m) First floor offices 2,476 sq ft (230 sq m)

Total 15,016 sq ft (1,394 sq m)

Unit 104 is located on a modern secure scheme in the established Enfield industrial area. Lockfield Avenue is accessed via Millmarsh Lane, which itself branches off Mollison Avenue, one of the main thoroughfares of the Enfield area.

The unit benefits from being 4 miles from both the **A406** North Circular and the **M25** (junction 25) and 12 miles to Central London.

Brimsdown station has services into Hertford Town, Tottenham Hale (Victoria Line) and Liverpool Street and is approximately ½ mile away. Local bus services have stops also within ¼ mile of the unit on Mollison Avenue.