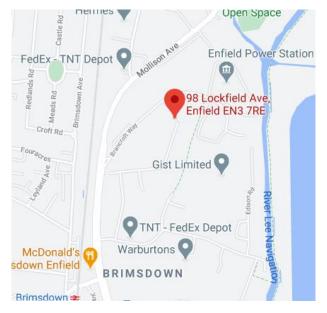

## Location

## Accommodation

Warehouse6,308 sq ft(586. sq m)First floor offices1,216 sq ft(112 sq m)

Total

7,524 sq ft (698 sq m)

Unit 102 is located on a modern secure scheme in the established Enfield industrial area. Lockfield Avenue is accessed via Millmarsh Lane, which itself branches off Mollison Avenue, one of the main thoroughfares of the Enfield area.

The unit benefits from being 4 miles from both the **A406** North Circular and the **M25** (junction 25) and 12 miles to Central London.

Brimsdown station has services into Hertford Town, Tottenham Hale (Victoria Line) and Liverpool Street and is approximately  $\frac{1}{2}$  mile away. Local bus services have stops also within  $\frac{1}{4}$  mile of the unit on Mollison Avenue.