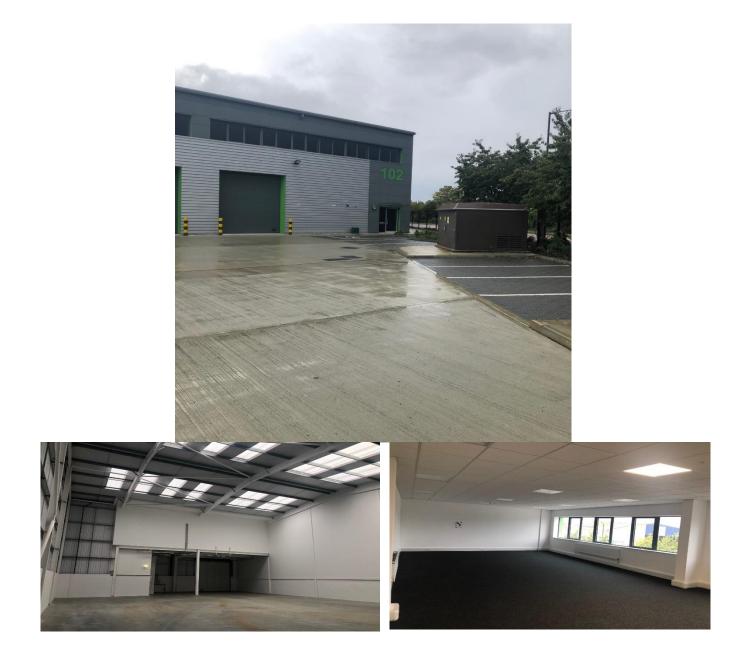

# Description

The property is located on "The Grid" a modern industrial/logistics park in Enfield. The unit benefits from a high quality specification on a secure gated scheme. Unit 102 is of steel portal frame construction, with profile clad elevations and a column free warehouse. The offices are on the first floor and benefit from suspended ceilings, carpeting, wall mounted radiators and office lighting. The warehouse benefits from an electric up and over loading door and an eaves height of 8.4m.

## Accommodation

Warehouse6,308 sq ft(586. sq m)First floor offices1,216 sq ft(112 sq m)

Total

7,524 sq ft (698 sq m)

Unit 102 is located on a modern secure scheme in the established Enfield industrial area. Lockfield Avenue is accessed via Millmarsh Lane, which itself branches off Mollison Avenue, one of the main thoroughfares of the Enfield area.