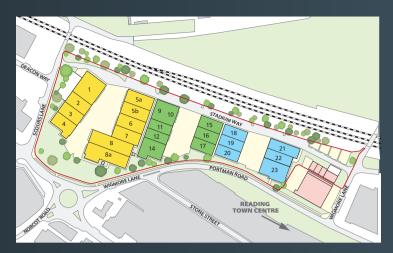

ain spine road through the business area known as Battle Farm.

# TO LET

Prominent Trade/Warehouse units on well located estate

From 6,102 sq ft (567 sq m) with excellent parking

# STADIUM TRADE & BUSINESS PARK

### Prominent Trade/Warehouse units on well located estate

Stadium Trade and Business Park comprises a modern industrial / warehouse and trade park of steel portal frame construction with part brick, part steel clad elevations under pitched roofs incorporating translucent roof panels, there being excellent onsite car parking and 24 hour access.

### Trade / Warehouse

- · Electric loading door
- Concrete floor
- Three phase power
- 6.1m Eaves Height
- Good Natural Light

### Offices

- Separate Entrance
- Suspended Ceiling
- Heated and Lit
- Kitchenette
- Male & Female WC's





# READING'S



Satnav Reference RG30 6BX







# **Accommodation**

Please see enclosed schedule of availability.

### Terms

The available units are offered on new Fully Repairing & Insuring Leases for a term by arrangement.

#### Rent

Upon application



## Viewina

Strictly by appointment via the joint agents:



**Edward Thomason** et@cogentre.co.uk



Alec White awhite@sharpscommercial.co.uk

Misrepresentation Act 1967. These particulars are not to be considered a formal offer as they are for information purposes only and give a general idea of the type of property. They are not to be taken as forming any part of a resulting contract nor be relied upon as statements or representations of fact. Whilst every care is taken in their preparation no liability can be accepted for their a