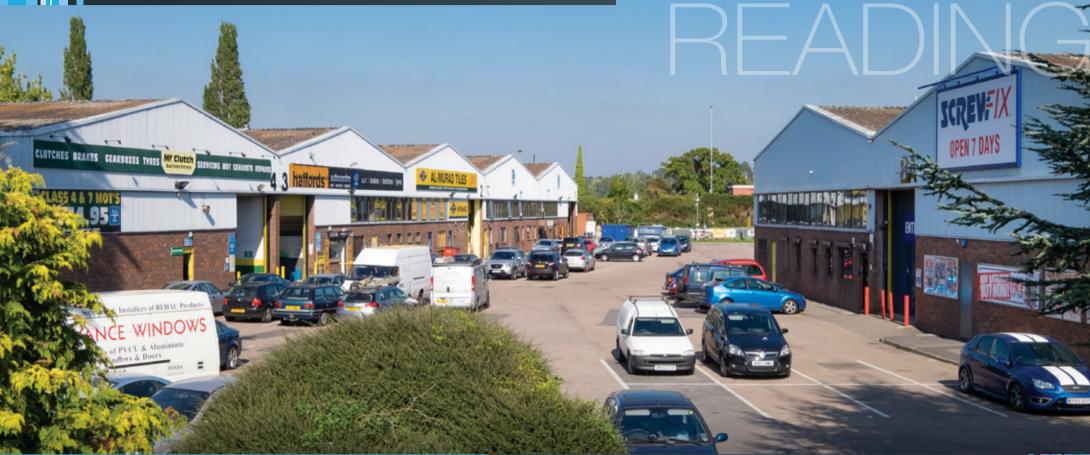

### Prominent Trade/Warehouse units on well located estate

Stadium Trade and Business Park comprises a modern industrial / warehouse and trade park of steel portal frame construction with part brick, part steel clad elevations under pitched roofs incorporating translucent roof panels, there being excellent onsite car parking and 24 hour access.

# READING'S

Satnav Reference RG30 6BX