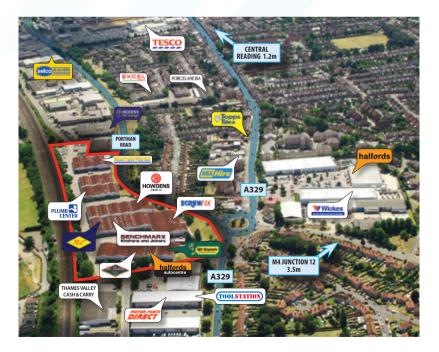

Stadium Trade & Business Park is located 1½ miles west of Reading town centre and 1.5 miles east of Tilehurst. The estate is situated on Stadium Way just off Portman Road, the main spine road through the business area known as Battle Farm.